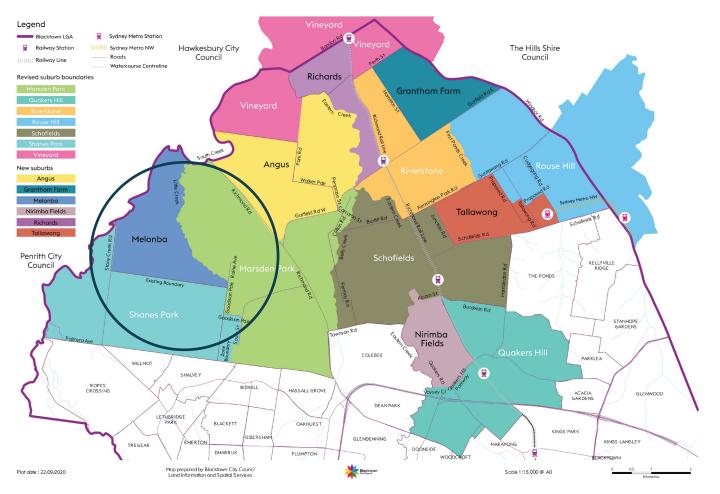

## New suburb name for parts of Newpark

The NSW Government has created 6 new suburbs in Sydney's North West. These smaller sized suburbs will assist essential service providers, especially emergency services, and councils to better manage and deliver services to residents.

- The Boulevard Precinct in Newpark will remain in Marsden Park
- . All other Precincts will be in the new suburb of Melonba

## New suburb boundaries and names

For more information and FAQs please visit: <u>www.blacktown.nsw.gov.au/News-Media/New-and-modified-suburbs-in-Blacktown-City</u>

New suburb name for parts of Newpark

For more information and FAQs please visit: www.blacktown.nsw.gov.au/News-Media/New-and-modified-suburbs-in-Blacktown-City