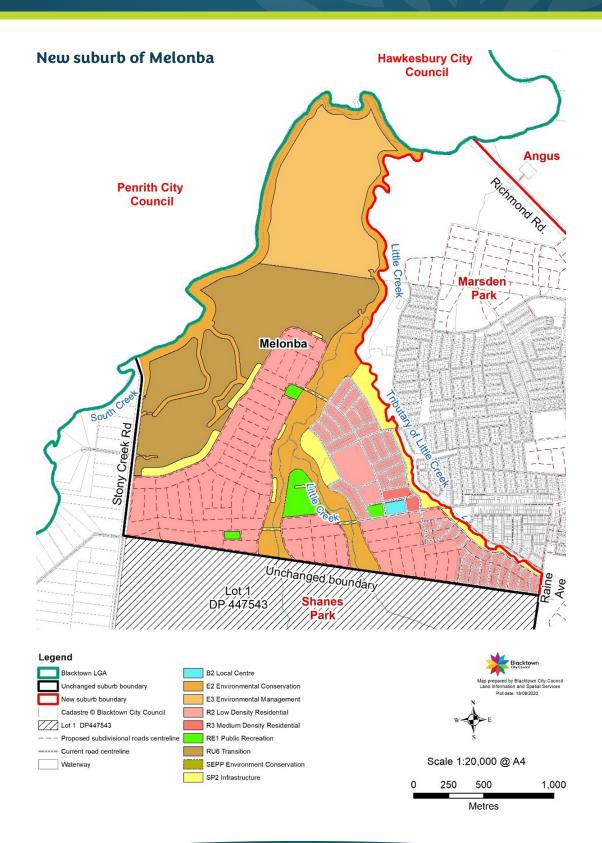

- The Boulevard Precinct in Newpark will remain in Marsden Park
- . All other Precincts will be in the new suburb of Melonba

## New suburb boundaries and names

For more information and FAQs please visit: <u>www.blacktown.nsw.gov.au/News-Media/New-and-modified-suburbs-in-Blacktown-City</u>

New suburb name for parts of Newpark

For more information and FAQs please visit: www.blacktown.nsw.gov.au/News-Media/New-and-modified-suburbs-in-Blacktown-City