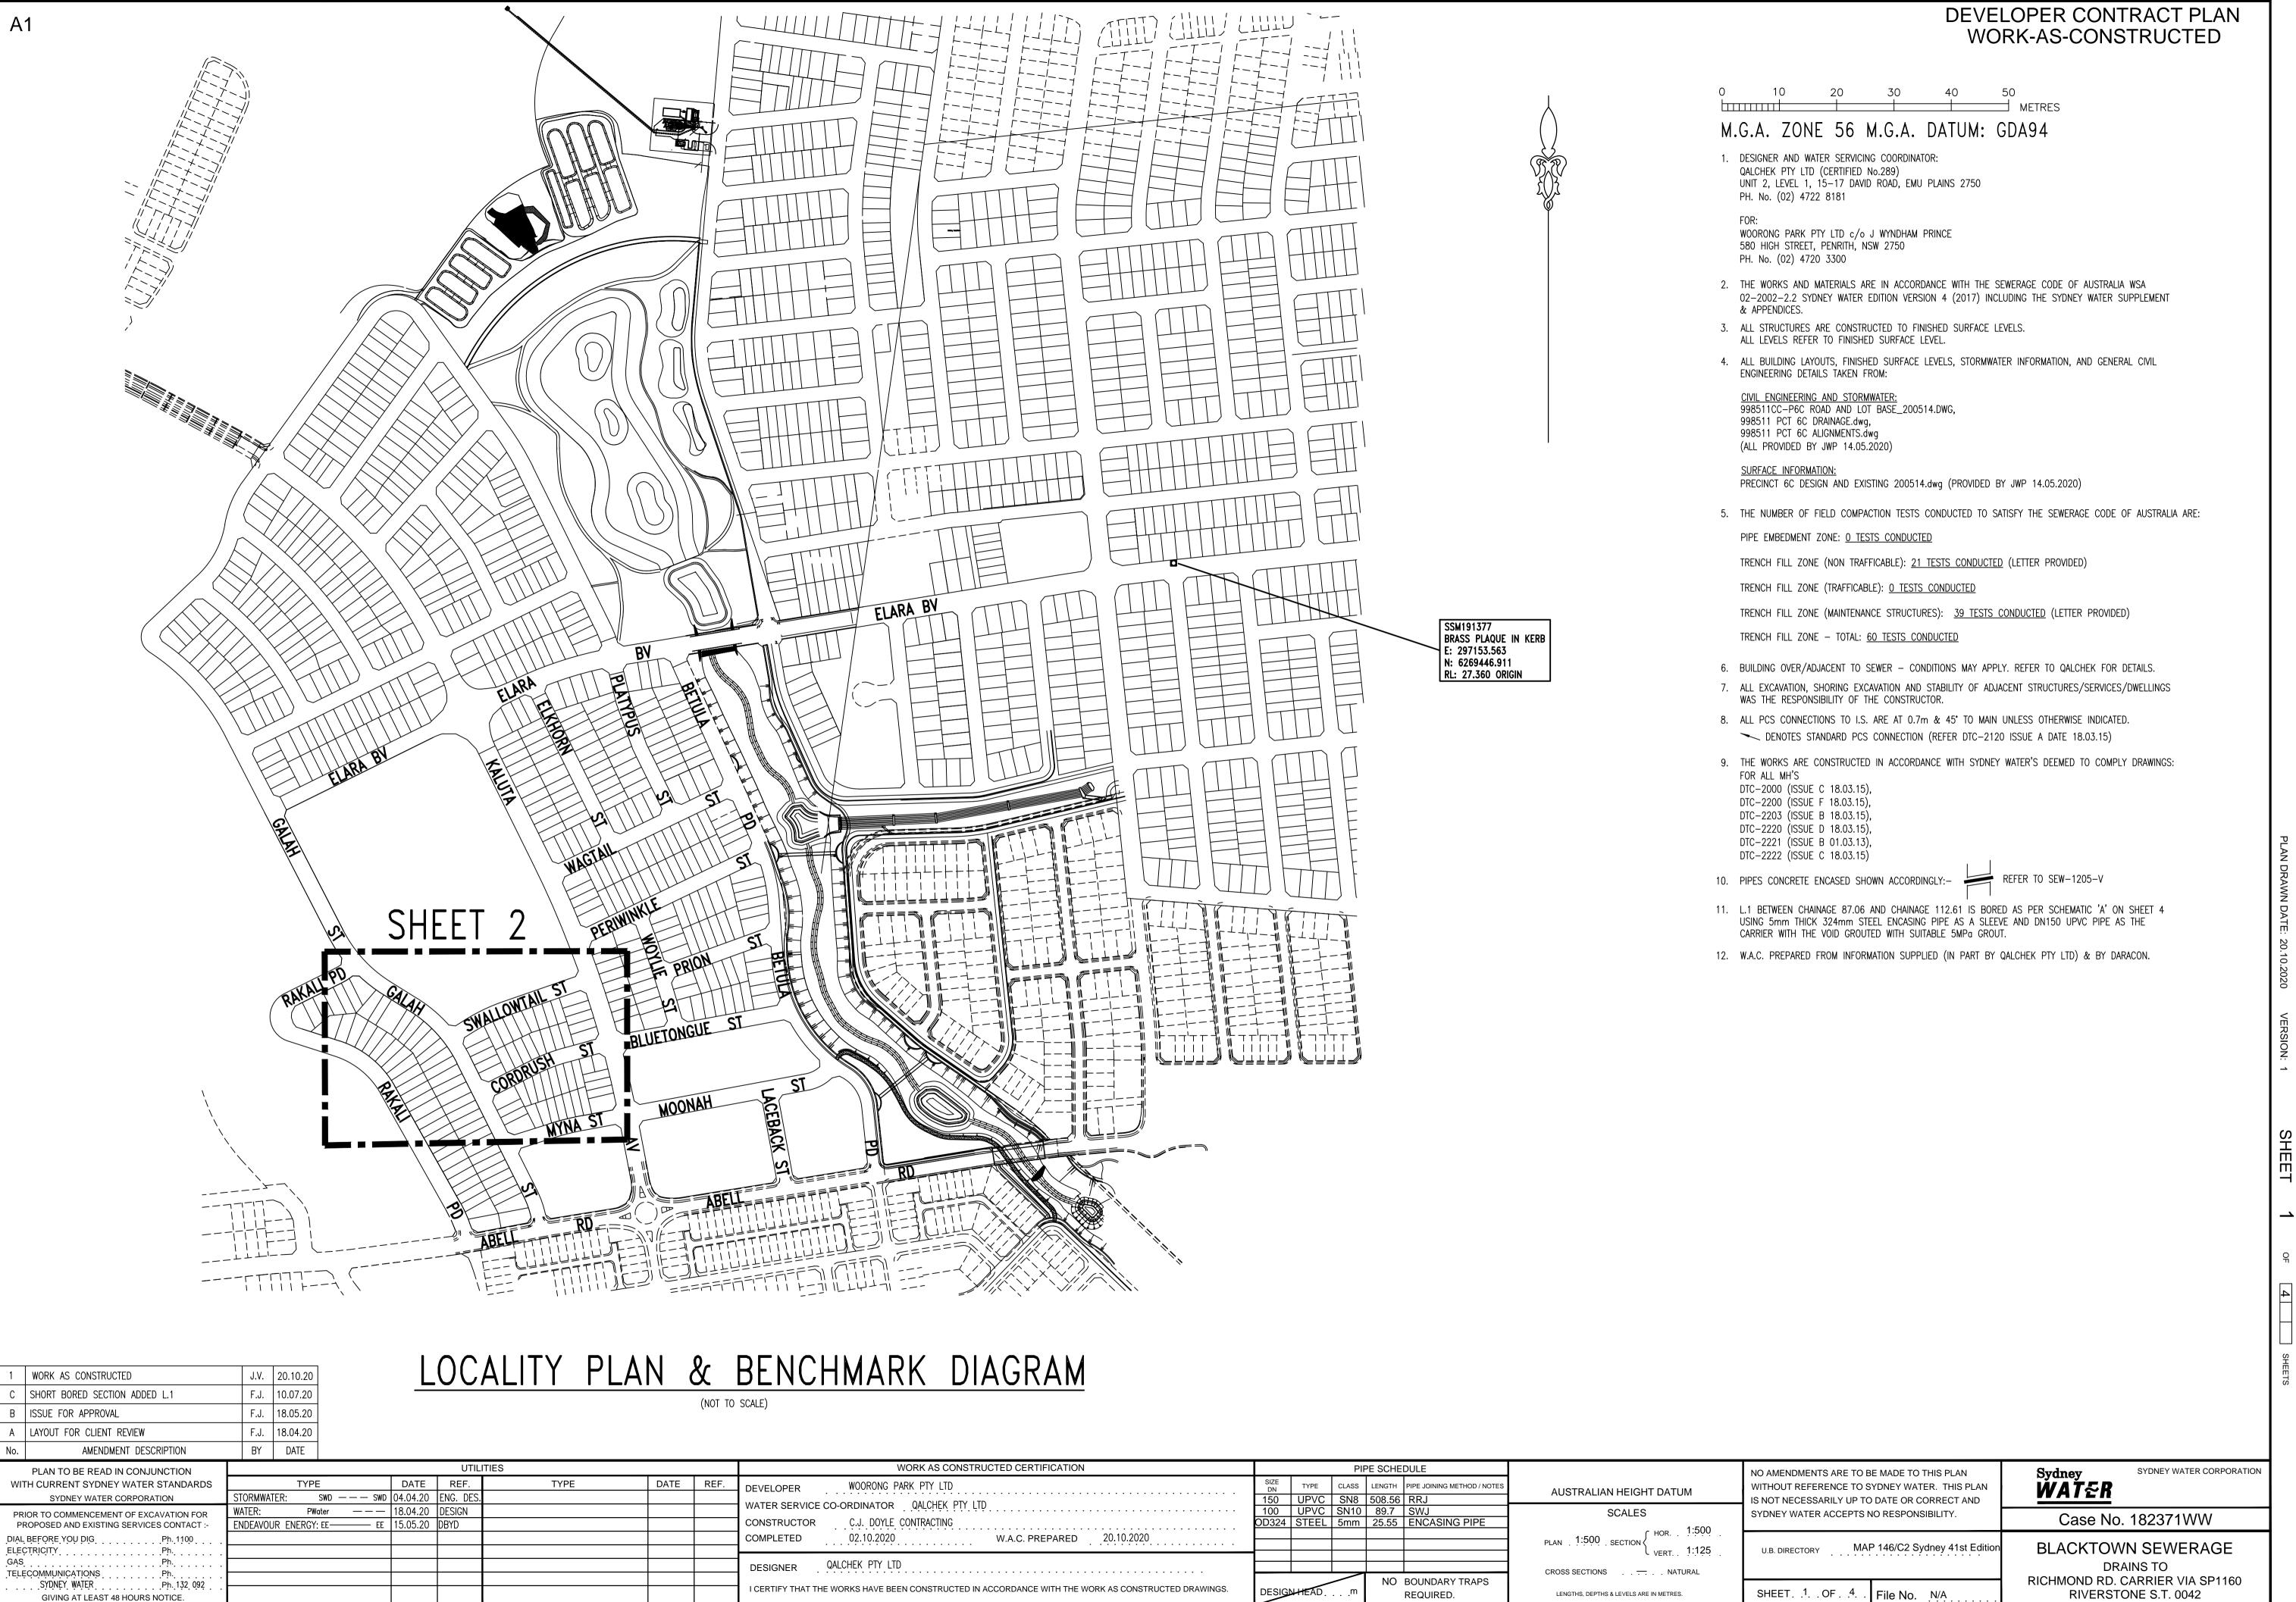

## SCHEMATIC 'A' DETAIL FOR SLEEVED BORE ON L.1

ENCASING PIPE OD324 STEEL PIPE WITH A WALL THICKNESS OF 5mm. THE VOID BETWEEN THE STEEL ENCASING PIPE AND THE DN150 UPVC CARRIER PIPE FILLED WITH 5MPa GROUT. CARRIER PIPE LOCATED CENTRALLY IN STEEL SLEEVE.