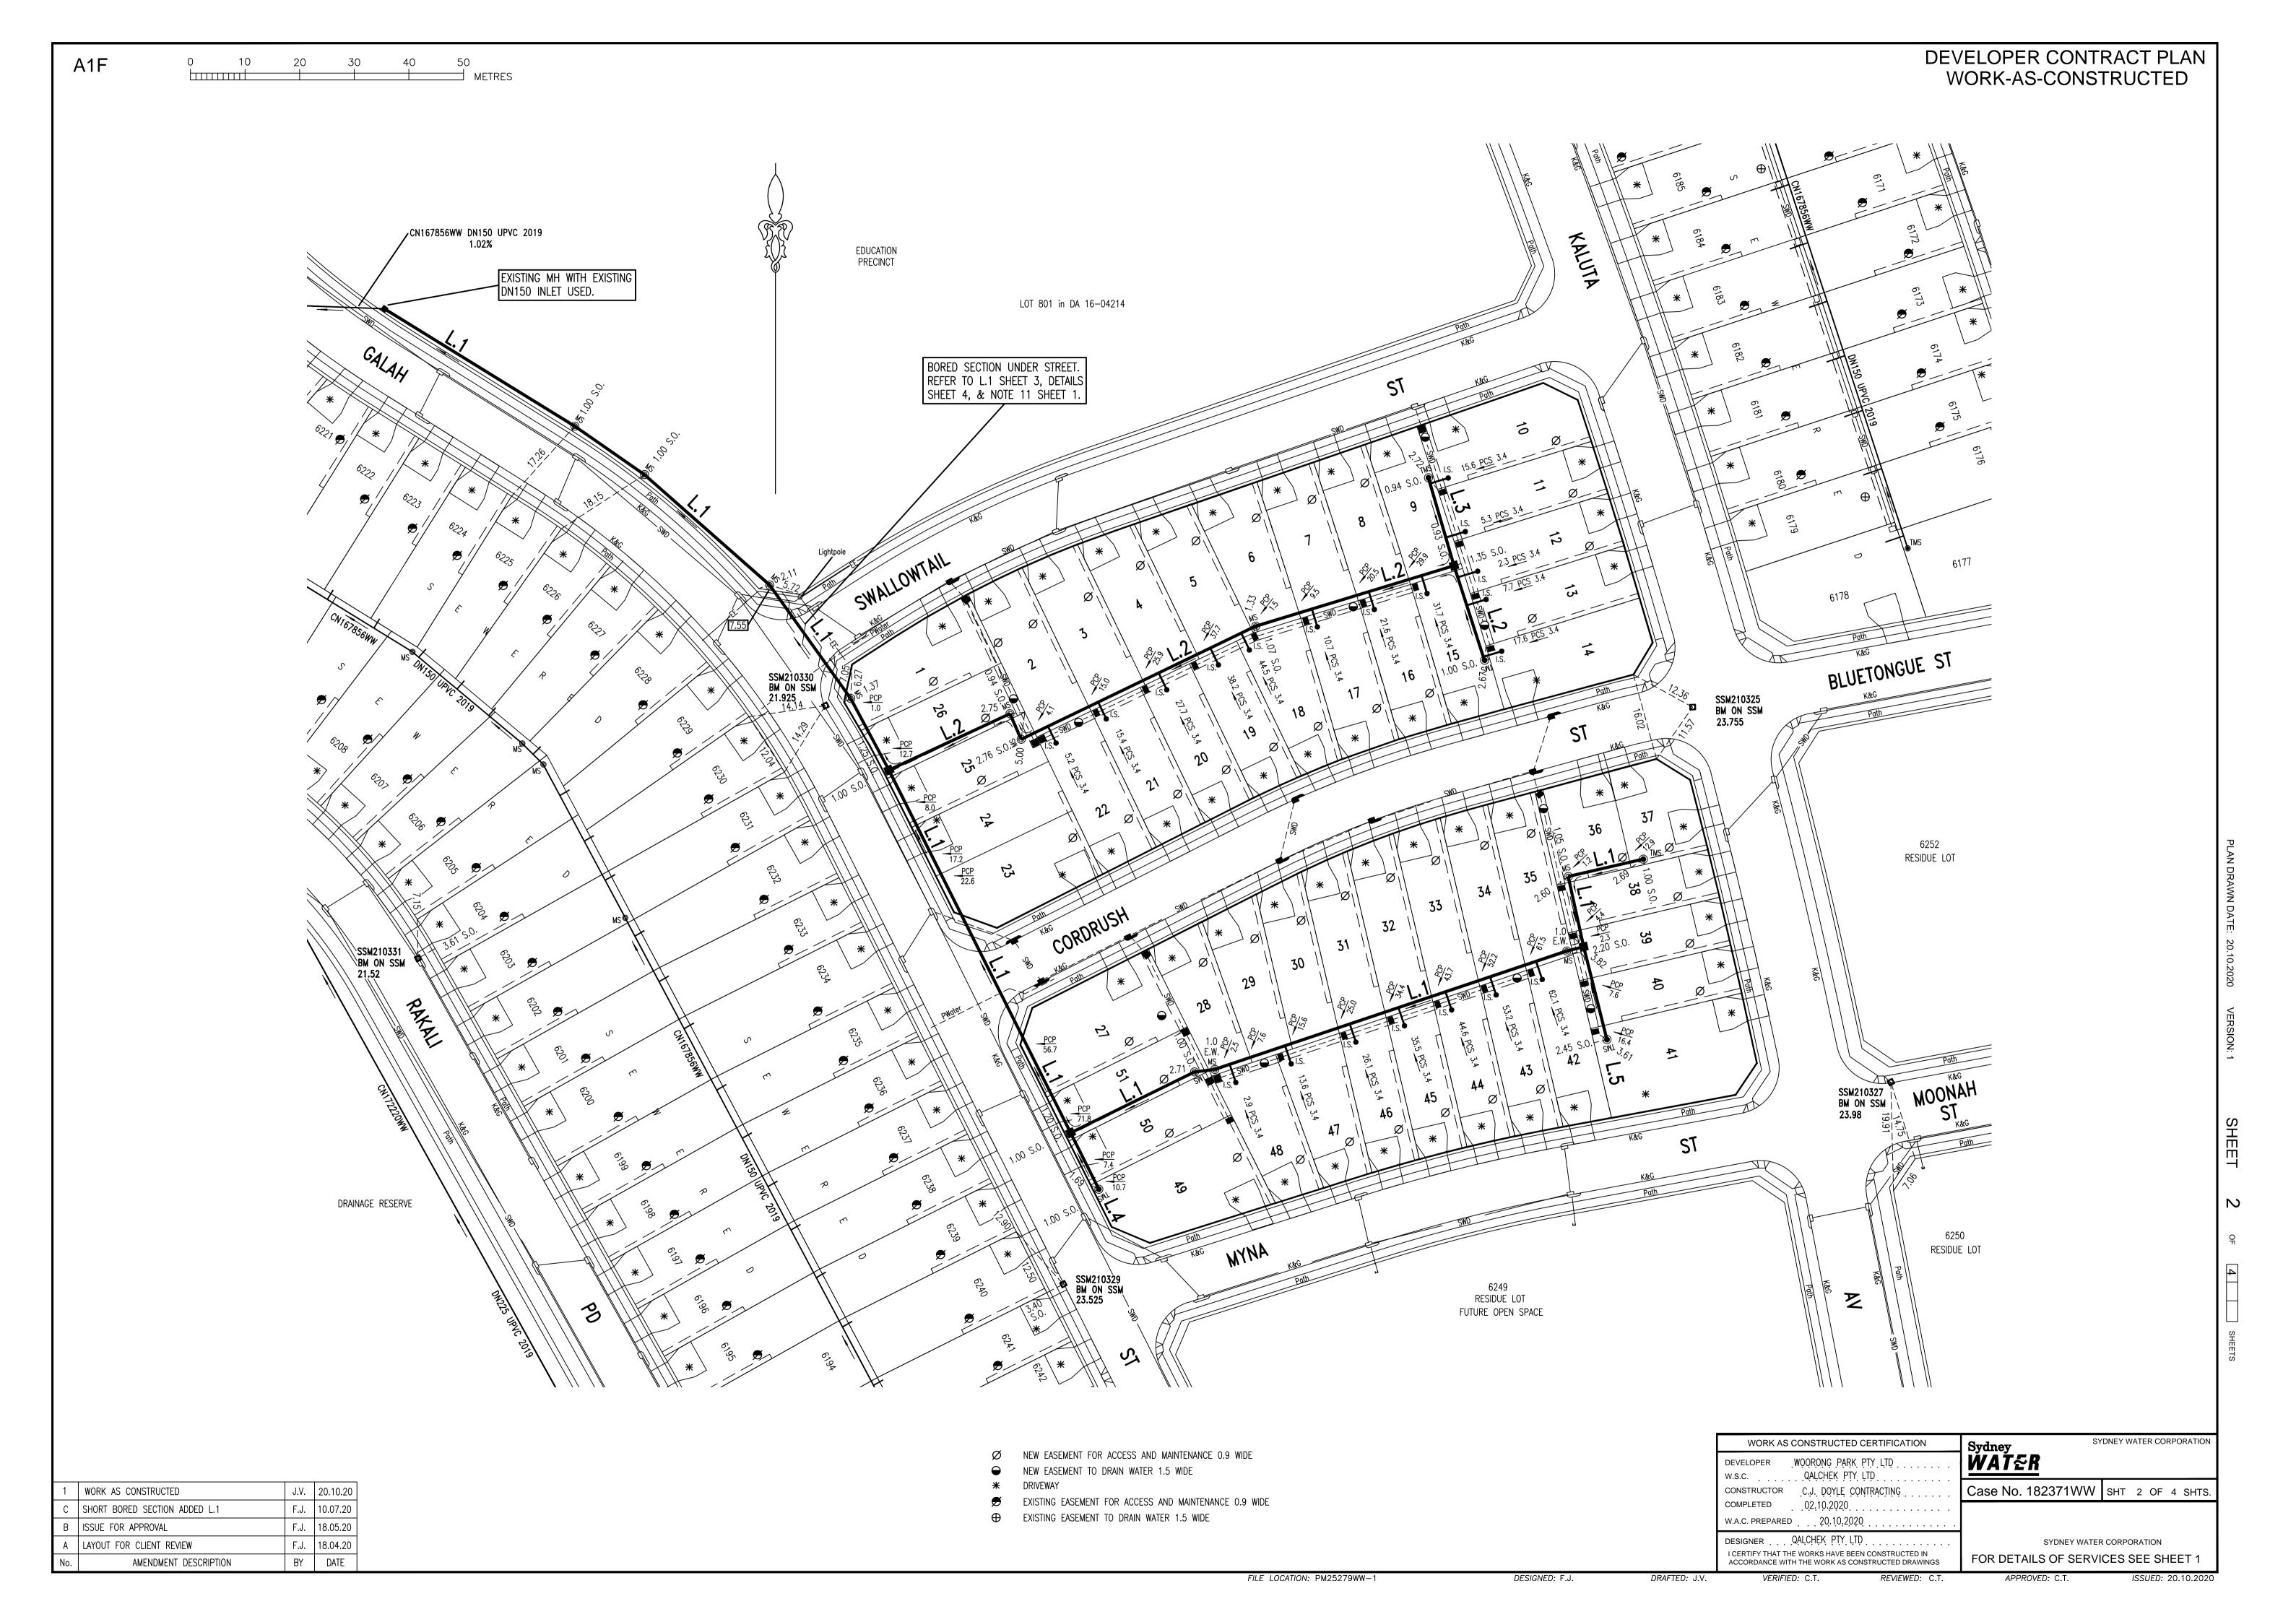

| 1   | WORK AS CONSTRUCTED           | J.V. | 20.10.20 |
|-----|-------------------------------|------|----------|
| С   | SHORT BORED SECTION ADDED L.1 | F.J. | 10.07.20 |
| В   | ISSUE FOR APPROVAL            | F.J. | 18.05.20 |
| Α   | LAYOUT FOR CLIENT REVIEW      | F.J. | 18.04.20 |
| No. | AMENDMENT DESCRIPTION         | BY   | DATE     |

| WORK AS CONSTRUCTED CERTIFICATION                                                                                             | Sydney Sydney water corporation                              |
|-------------------------------------------------------------------------------------------------------------------------------|--------------------------------------------------------------|
| DEVELOPER WOORONG PARK PTY LTD                                                                                                | <u>WATER</u>                                                 |
| CONSTRUCTOR C.J. DOYLE CONTRACTING                                                                                            | Case No. 182371WW SHT 4 OF 4 SHTS.                           |
| COMPLETED         02.10.2020           W.A.C. PREPARED         20.10.2020                                                     |                                                              |
| DESIGNER QALCHEK PTY LTD.  I CERTIFY THAT THE WORKS HAVE BEEN CONSTRUCTED IN ACCORDANCE WITH THE WORK AS CONSTRUCTED DRAWINGS | SYDNEY WATER CORPORATION FOR DETAILS OF SERVICES SEE SHEET 1 |