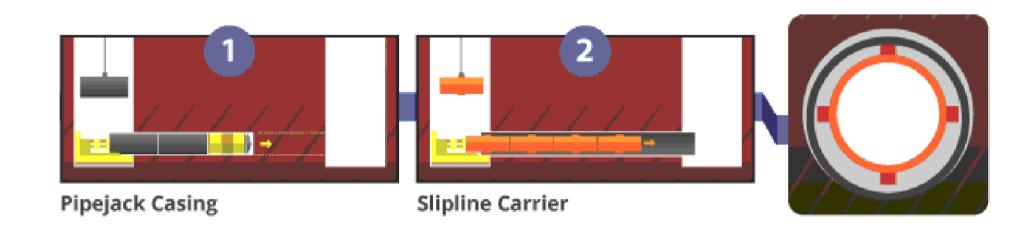

## SCHEMATIC 'A' DETAIL FOR SLEEVED BORE ON L.1

ENCASING PIPE OD324 STEEL PIPE WITH A WALL THICKNESS OF 5mm. THE VOID BETWEEN THE STEEL ENCASING PIPE AND THE DN150 UPVC CARRIER PIPE FILLED WITH 5MPa GROUT. CARRIER PIPE LOCATED CENTRALLY IN STEEL SLEEVE.