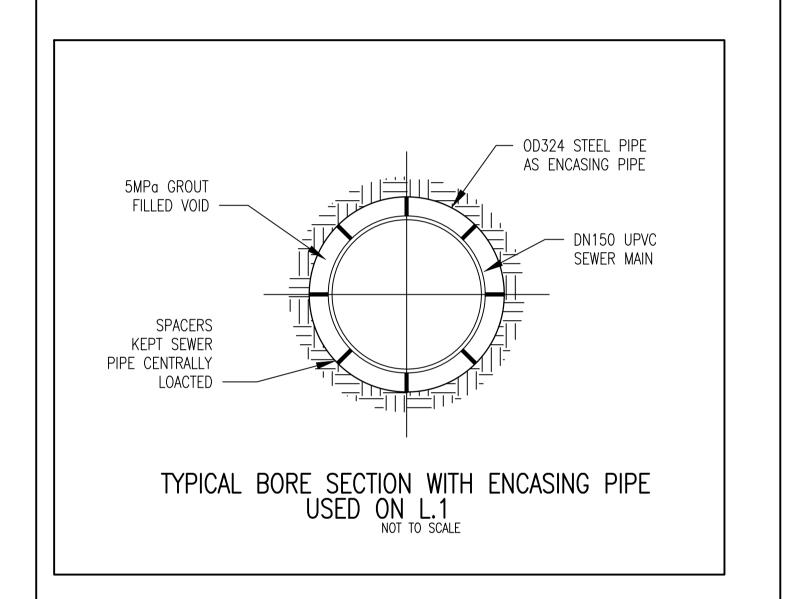

## SCHEMATIC 'A' DETAIL FOR SLEEVED BORE ON L.1

ENCASING PIPE OD324 STEEL PIPE WITH A WALL THICKNESS OF 5mm. THE VOID BETWEEN THE STEEL ENCASING PIPE AND THE DN150 UPVC CARRIER PIPE FILLED WITH 5MPa GROUT. CARRIER PIPE LOCATED CENTRALLY IN STEEL SLEEVE.