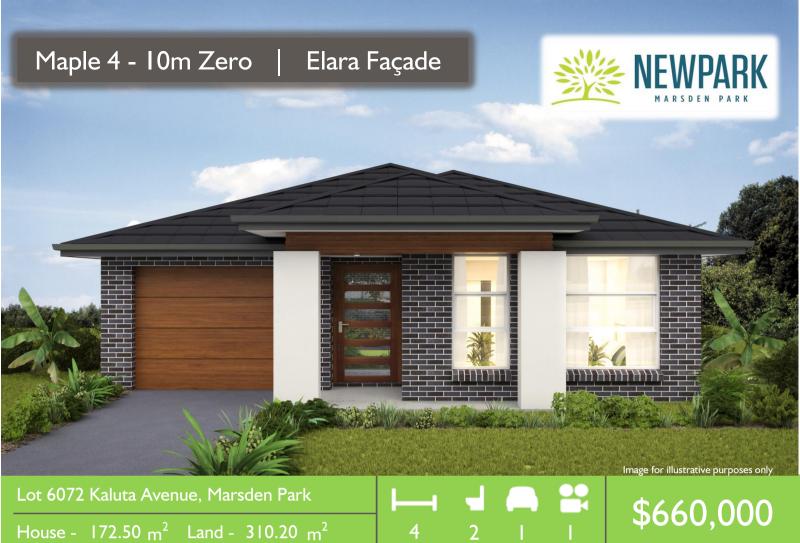

House -  $172.50 \text{ m}^2$  Land -  $310.20 \text{ m}^2$ 

4 2 1 1

Areas

Living area  $138.00 \text{ m}^2$ Garage  $19.00 \text{ m}^2$ Alfresco  $13.35 \text{ m}^2$ Porch  $2.15 \text{ m}^2$ 

Total area 172.50 m<sup>2</sup> Squares 18.57