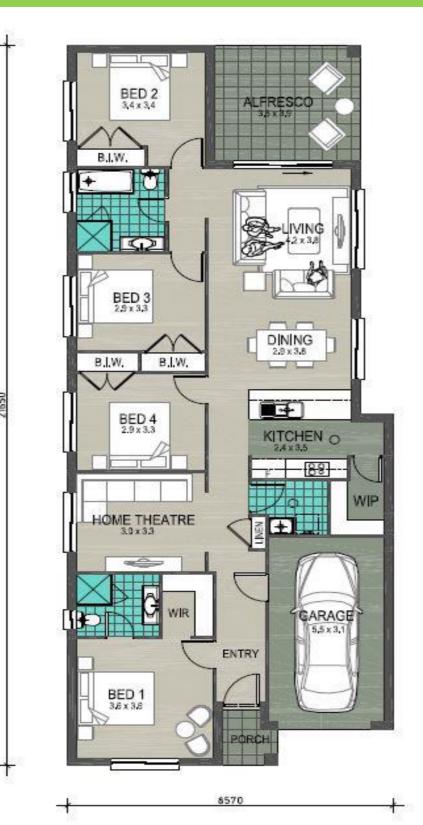

House -  $172.50 \text{ m}^2$  Land -  $310.20 \text{ m}^2$ 

4 2 1 1

Areas

Living area  $138.00 \text{ m}^2$ Garage  $19.00 \text{ m}^2$ Alfresco  $13.35 \text{ m}^2$ Porch  $2.15 \text{ m}^2$ 

Total area 172.50 m<sup>2</sup> Squares 18.57