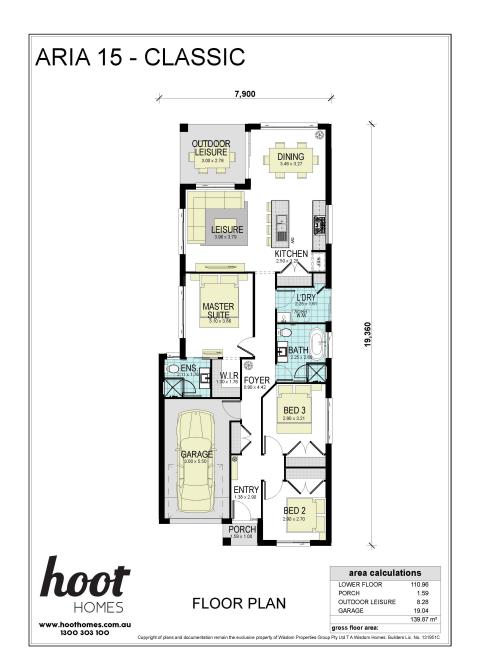

e white shelving to
- pantry
- Cove cornices throughout Clipsal Slimiline powerpoint
- and switches throughout
- Ducted Reverse Cycle Alr Conditioner
- Wall faced toilet suites Shower Niches

vanity basins

• Freestanding bath

ensuites

• Handheld shower & rail kits to

Chrome semi-framed Integrity

• Exhaust fans to bathroom and

Stylish mixer tap sets to all

shower screens with clear

all shower recesses

glass to showers

- **Bathroom Package Kitchen Package** 
  - Laminated overhead Kitchen cupboards
  - Double bowl stainless steel sink with sinale drainer to side
  - Italian Artusi brand Stainless Kitchen appliances
  - Chrome mixer tap to kitchen sink
  - Dishwasher
  - 20mm Caesarstone Kitchen benchtop





FOR ELIGIBLE FIRST HOME BUYERS ONLY, TERMS FEES AND CONDITIONS MAY APPLY



hoot HOMES

## **HEAD QUARTERS**

Unit 2B, 17-19 Central Hills Drive GREGORY HILLS NSW 2557 1300 303 100 HOOTHOMES.COM.AU

### TERMS AND CONDITIONS

• Terms and Conditions Apply to this House and Land Package; The House and Land Package is offered as a FIXED PRICE House to be placed on a Block of Land from Hoot Homes. Purchasers must enter into a Construction Agreement separate to their Land Contract. GST is Included in the House Price. Landscaping, Fences, Retaining Walls, Render or Maroka, Tiled External Finishes or Other Decorator Items MAY be included in the home, a detailed list is available from our Sales Consultant please inquire to obtain this list. Purchasers ARE to confirm all Standard and Specific Package Inclusions with the Salesperson Prior to Deposit. All drawings and photo