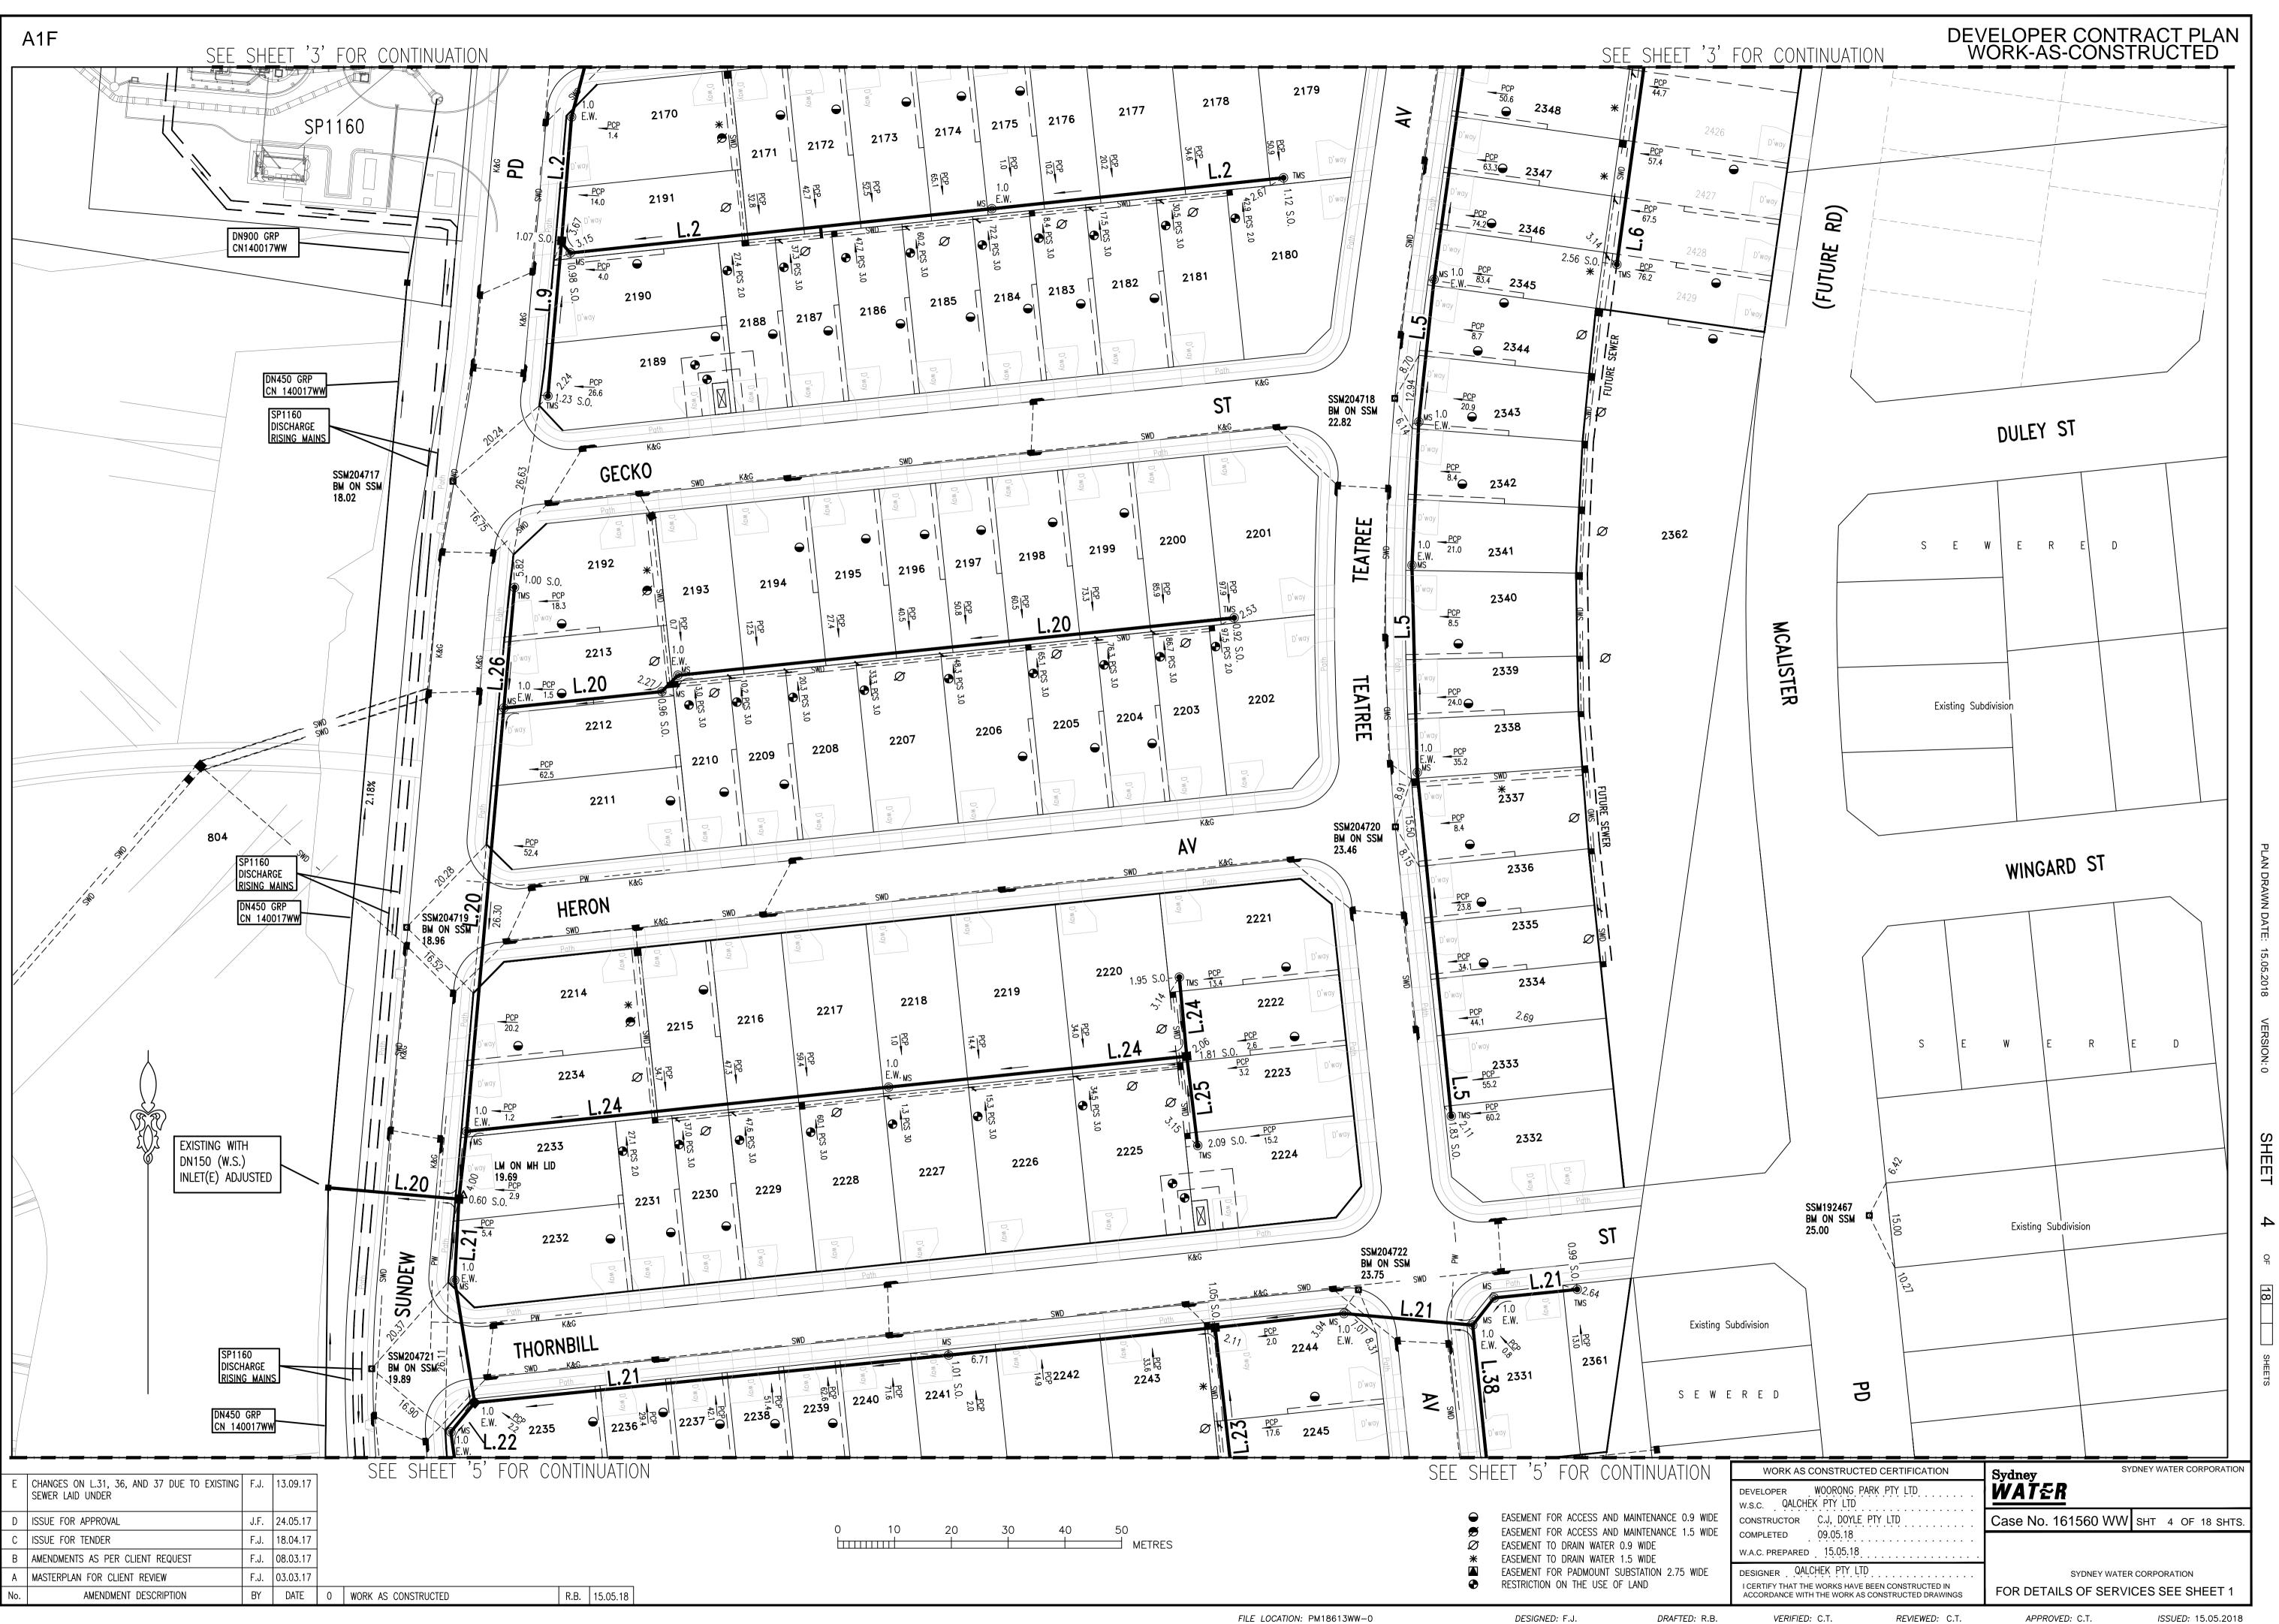

| о<br>Ш | 10 20 30 40 50 METRES DEVELOPER CONTRACT PLAN<br>WORK-AS-CONSTRUCTED                                                                                                                                                                                                                                                             |  |  |  |  |  |  |  |  |  |  |
|--------|----------------------------------------------------------------------------------------------------------------------------------------------------------------------------------------------------------------------------------------------------------------------------------------------------------------------------------|--|--|--|--|--|--|--|--|--|--|
| 1.     | DESIGNER AND WATER SERVICING COORDINATOR:<br>QALCHEK PTY LTD (CERTIFIED No.289)<br>77 UNION RD. PENRITH NSW 2750<br>PH. No. (02) 4722 8181                                                                                                                                                                                       |  |  |  |  |  |  |  |  |  |  |
|        | FOR:<br>WOORONG PARK PTY LTD<br>c/o J WYNDHAM PRINCE<br>580 HIGH STREET, PENRITH, NSW 2750<br>PH. 02 4720 3300                                                                                                                                                                                                                   |  |  |  |  |  |  |  |  |  |  |
| 2.     | . THE WORKS AND MATERIALS ARE IN ACCORDANCE WITH THE SEWERAGE CODE OF AUSTRALIA (WSA 02-2002-2.2 VERSION 3) INCLUDING THE SYDNEY WATER SUPPLEMENT AND APPENDICES AND THE TECHNICAL SPECIFICATION FOR LEAK TIGHT SEWER SYSTEMS (VERSION 8 - 17/12/14).                                                                            |  |  |  |  |  |  |  |  |  |  |
| 3.     | . ALL STRUCTURES CONSTRUCTED TO FINISHED SURFACE LEVELS. ALL LEVELS REFER TO FINISHED SURFACE LEVEL.                                                                                                                                                                                                                             |  |  |  |  |  |  |  |  |  |  |
| 4.     | ALL BUILDING LAYOUTS, FINISHED SURFACE LEVELS, STORMWATER INFORMATION, AND GENERAL CIVIL ENGINEERING DETAILS                                                                                                                                                                                                                     |  |  |  |  |  |  |  |  |  |  |
|        | TAKEN FROM:<br>STORMWATER: 998506CC NEWPARK DRAINAGE LOMG SECTION BASE.DWG (PROVIDED BY JWP 13.04.2017)<br>CIVIL ENGINEERING: 998506CCBASE.DWG (PROVIDED BY JWP 13.04.2017)<br>LOT LAYOUT: 998506CCBASE.DWG (PROVIDED BY JWP 13.04.2017)<br>SURFACE INFORMATION: 998506CCDTM-NEWPARK.DWG (PROVIDED BY JWP 13.04.2017)            |  |  |  |  |  |  |  |  |  |  |
| 5.     | THE MINIMUM NUMBER OF FIELD COMPACTION TESTS CONDUCTED TO SATISFY THE SEWERAGE CODE OF AUSTRALIA ARE:                                                                                                                                                                                                                            |  |  |  |  |  |  |  |  |  |  |
|        | PIPE EMBEDMENT ZONE: 0_TESTS CONDUCTED (LETTER PROVIDED) SEE NOTE 11                                                                                                                                                                                                                                                             |  |  |  |  |  |  |  |  |  |  |
|        | TRENCH FILL ZONE (NON TRAFFICABLE): <u>180 TESTS CONDUCTED</u>                                                                                                                                                                                                                                                                   |  |  |  |  |  |  |  |  |  |  |
|        | TRENCH FILL ZONE (TRAFFICABLE): <u>0 TESTS CONDUCTED</u> (LETTER PROVIDED)                                                                                                                                                                                                                                                       |  |  |  |  |  |  |  |  |  |  |
|        | TRENCH FILL ZONE (MAINTENANCE STRUCTURES): <u>277 TESTS CONDUCTED</u>                                                                                                                                                                                                                                                            |  |  |  |  |  |  |  |  |  |  |
|        | TRENCH FILL ZONE – TOTAL: 457 <u>TESTS CONDUCTED</u>                                                                                                                                                                                                                                                                             |  |  |  |  |  |  |  |  |  |  |
| 6.     | BUILDING OVER/ADJACENT TO SEWER – CONDITIONS MAY APPLY. REFER TO QALCHEK FOR DETAILS.                                                                                                                                                                                                                                            |  |  |  |  |  |  |  |  |  |  |
| 7.     | ALL EXCAVATION, SHORING EXCAVATION AND STABILITY OF ADJACENT STRUCTURES/SERVICES/DWELLINGS WAS THE RESPONSIBILITY OF THE CONSTRUCTOR.                                                                                                                                                                                            |  |  |  |  |  |  |  |  |  |  |
| 8.     | ALL PSC CONNECTIONS TO I.S. ARE AT 0.7m & 45° TO MAIN UNLESS OTHERWISE INDICATED.<br>DENOTES STANDARD PCS CONNECTION (REFER DTC-2120 ISSUE A DATE 18.03.15)<br>DENOTES STANDARD PCS CONNECTION (REFER DTC-2120 ISSUE A DATE 18.03.15) 90° TO MAIN                                                                                |  |  |  |  |  |  |  |  |  |  |
| 9.     | CONSTRUCTOR ENSURED THAT WORKS ARE CONSTRUCTED IN ACCORDANCE WITH SYDNEY WATER'S DEEMED TO COMPLY DRAWINGS:<br>FOR ALL MH'S DTC-2000 (ISSUE C 18.03.15), DTC-2200 (ISSUE F 18.03.15), DTC-2203 (ISSUE B 18.03.15), DTC-2220 (ISSUE D 18.03.15),<br>DTC-2221 (ISSUE B 01.03.13), DTC-2222 (ISSUE C 18.03.15), DTC-2223 (18.03.15) |  |  |  |  |  |  |  |  |  |  |
| 10.    | PIPES CONCRETE ENCASED SHOWN ACCORDINGLY:-                                                                                                                                                                                                                                                                                       |  |  |  |  |  |  |  |  |  |  |
| 11.    | EMBEDMENT FOR PIPES WITH A DEPTH GREATER THAN 6.0m TO INVERT TO CONSIST OF SINGLE SIZE MATERIAL OF EITHER 7mm OR 10mm.                                                                                                                                                                                                           |  |  |  |  |  |  |  |  |  |  |
| 12.    | FOR ANY EXTERNAL DROPS IN EXCESS OF 1.5m REFER TO SHEET 16 FOR CONSTRUCTION DETAIL                                                                                                                                                                                                                                               |  |  |  |  |  |  |  |  |  |  |
| 13.    | BULKHEADS CONDUCTED AT ROAD CROSSINGS TO SEW-1206                                                                                                                                                                                                                                                                                |  |  |  |  |  |  |  |  |  |  |
| 14.    | W.A.C. PREPARED FROM INFORMATION SUPPLIED (IN PART BY QALCHEK) & BY DARACON PTY LTD                                                                                                                                                                                                                                              |  |  |  |  |  |  |  |  |  |  |
|        |                                                                                                                                                                                                                                                                                                                                  |  |  |  |  |  |  |  |  |  |  |
|        |                                                                                                                                                                                                                                                                                                                                  |  |  |  |  |  |  |  |  |  |  |
|        |                                                                                                                                                                                                                                                                                                                                  |  |  |  |  |  |  |  |  |  |  |
|        |                                                                                                                                                                                                                                                                                                                                  |  |  |  |  |  |  |  |  |  |  |
|        |                                                                                                                                                                                                                                                                                                                                  |  |  |  |  |  |  |  |  |  |  |