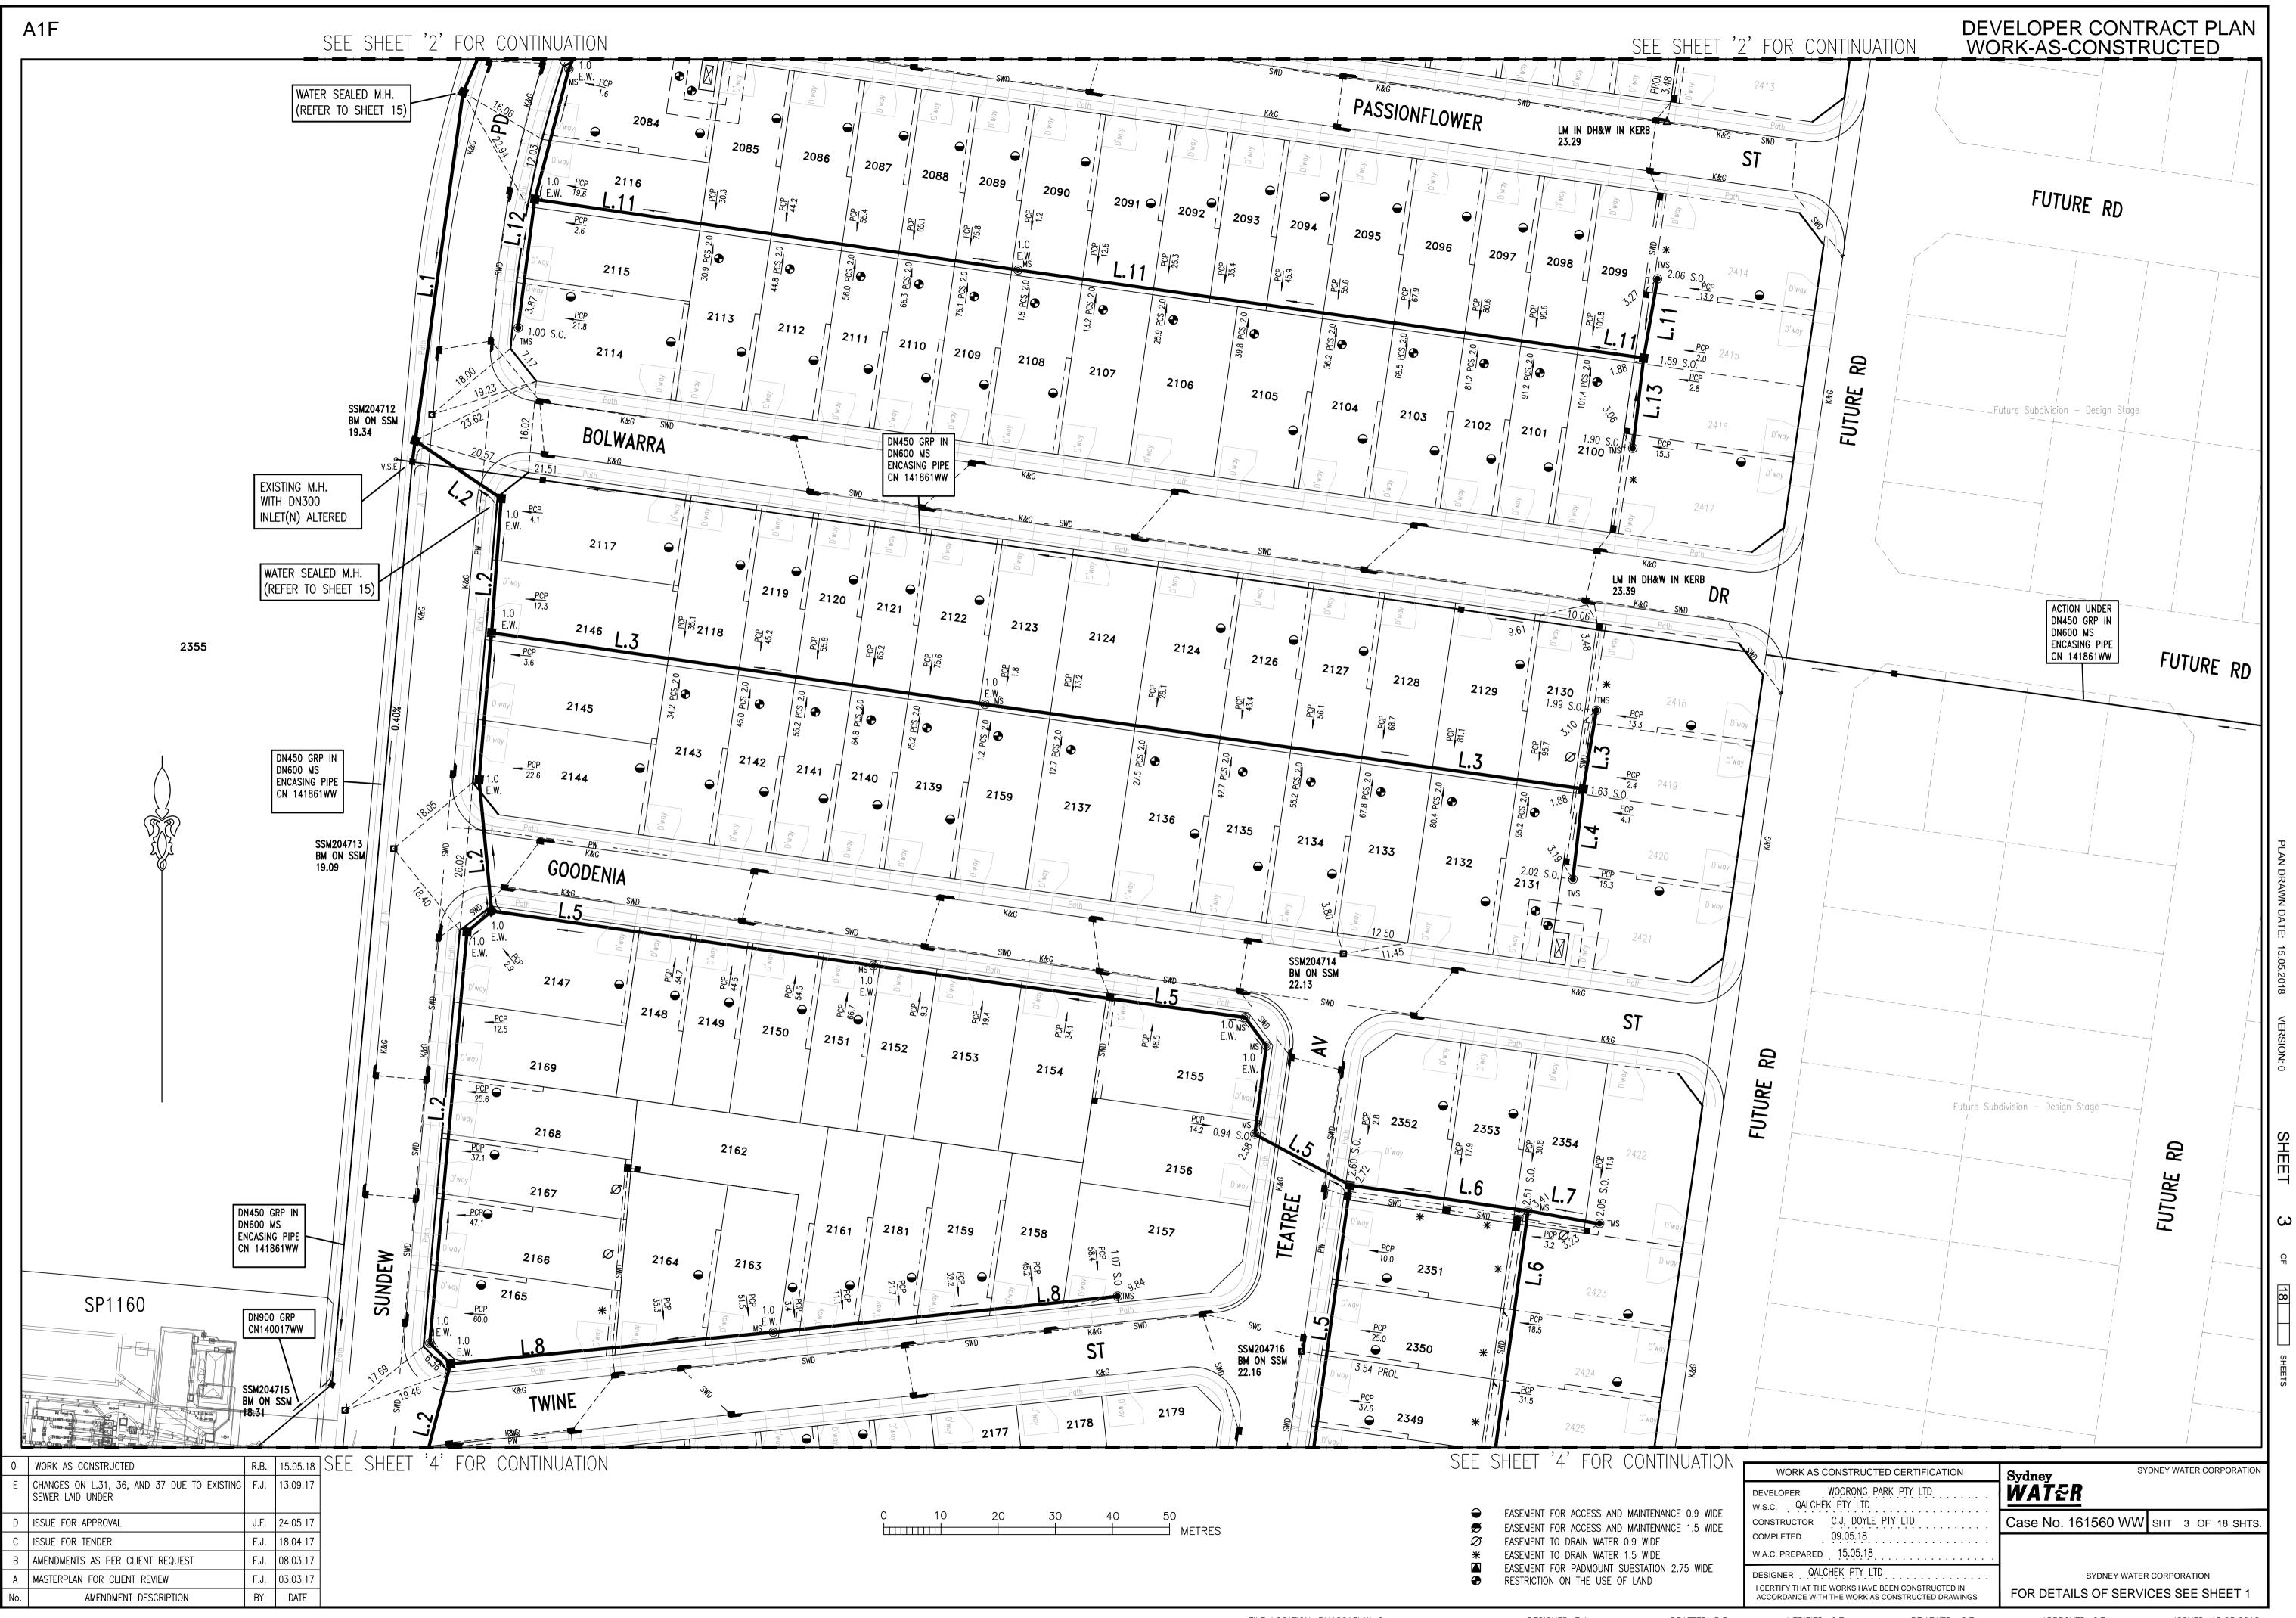

| о<br>Ш | 10 20 30 40 50 METRES DEVELOPER CONTRACT PLAN<br>WORK-AS-CONSTRUCTED                                                                                                                                                                                                                                                             |  |  |  |  |  |  |  |  |  |  |
|--------|----------------------------------------------------------------------------------------------------------------------------------------------------------------------------------------------------------------------------------------------------------------------------------------------------------------------------------|--|--|--|--|--|--|--|--|--|--|
| 1.     | DESIGNER AND WATER SERVICING COORDINATOR:<br>QALCHEK PTY LTD (CERTIFIED No.289)<br>77 UNION RD. PENRITH NSW 2750<br>PH. No. (02) 4722 8181                                                                                                                                                                                       |  |  |  |  |  |  |  |  |  |  |
|        | FOR:<br>WOORONG PARK PTY LTD<br>c/o J WYNDHAM PRINCE<br>580 HIGH STREET, PENRITH, NSW 2750<br>PH. 02 4720 3300                                                                                                                                                                                                                   |  |  |  |  |  |  |  |  |  |  |
| 2.     | . THE WORKS AND MATERIALS ARE IN ACCORDANCE WITH THE SEWERAGE CODE OF AUSTRALIA (WSA 02-2002-2.2 VERSION 3) INCLUDING THE SYDNEY WATER SUPPLEMENT AND APPENDICES AND THE TECHNICAL SPECIFICATION FOR LEAK TIGHT SEWER SYSTEMS (VERSION 8 - 17/12/14).                                                                            |  |  |  |  |  |  |  |  |  |  |
| 3.     | . ALL STRUCTURES CONSTRUCTED TO FINISHED SURFACE LEVELS. ALL LEVELS REFER TO FINISHED SURFACE LEVEL.                                                                                                                                                                                                                             |  |  |  |  |  |  |  |  |  |  |
| 4.     | ALL BUILDING LAYOUTS, FINISHED SURFACE LEVELS, STORMWATER INFORMATION, AND GENERAL CIVIL ENGINEERING DETAILS                                                                                                                                                                                                                     |  |  |  |  |  |  |  |  |  |  |
|        | TAKEN FROM:<br>STORMWATER: 998506CC NEWPARK DRAINAGE LOMG SECTION BASE.DWG (PROVIDED BY JWP 13.04.2017)<br>CIVIL ENGINEERING: 998506CCBASE.DWG (PROVIDED BY JWP 13.04.2017)<br>LOT LAYOUT: 998506CCBASE.DWG (PROVIDED BY JWP 13.04.2017)<br>SURFACE INFORMATION: 998506CCDTM-NEWPARK.DWG (PROVIDED BY JWP 13.04.2017)            |  |  |  |  |  |  |  |  |  |  |
| 5.     | THE MINIMUM NUMBER OF FIELD COMPACTION TESTS CONDUCTED TO SATISFY THE SEWERAGE CODE OF AUSTRALIA ARE:                                                                                                                                                                                                                            |  |  |  |  |  |  |  |  |  |  |
|        | PIPE EMBEDMENT ZONE: 0_TESTS CONDUCTED (LETTER PROVIDED) SEE NOTE 11                                                                                                                                                                                                                                                             |  |  |  |  |  |  |  |  |  |  |
|        | TRENCH FILL ZONE (NON TRAFFICABLE): <u>180 TESTS CONDUCTED</u>                                                                                                                                                                                                                                                                   |  |  |  |  |  |  |  |  |  |  |
|        | TRENCH FILL ZONE (TRAFFICABLE): <u>0 TESTS CONDUCTED</u> (LETTER PROVIDED)                                                                                                                                                                                                                                                       |  |  |  |  |  |  |  |  |  |  |
|        | TRENCH FILL ZONE (MAINTENANCE STRUCTURES): <u>277 TESTS CONDUCTED</u>                                                                                                                                                                                                                                                            |  |  |  |  |  |  |  |  |  |  |
|        | TRENCH FILL ZONE – TOTAL: 457 <u>TESTS CONDUCTED</u>                                                                                                                                                                                                                                                                             |  |  |  |  |  |  |  |  |  |  |
| 6.     | BUILDING OVER/ADJACENT TO SEWER – CONDITIONS MAY APPLY. REFER TO QALCHEK FOR DETAILS.                                                                                                                                                                                                                                            |  |  |  |  |  |  |  |  |  |  |
| 7.     | ALL EXCAVATION, SHORING EXCAVATION AND STABILITY OF ADJACENT STRUCTURES/SERVICES/DWELLINGS WAS THE RESPONSIBILITY OF THE CONSTRUCTOR.                                                                                                                                                                                            |  |  |  |  |  |  |  |  |  |  |
| 8.     | ALL PSC CONNECTIONS TO I.S. ARE AT 0.7m & 45° TO MAIN UNLESS OTHERWISE INDICATED.<br>DENOTES STANDARD PCS CONNECTION (REFER DTC-2120 ISSUE A DATE 18.03.15)<br>DENOTES STANDARD PCS CONNECTION (REFER DTC-2120 ISSUE A DATE 18.03.15) 90° TO MAIN                                                                                |  |  |  |  |  |  |  |  |  |  |
| 9.     | CONSTRUCTOR ENSURED THAT WORKS ARE CONSTRUCTED IN ACCORDANCE WITH SYDNEY WATER'S DEEMED TO COMPLY DRAWINGS:<br>FOR ALL MH'S DTC-2000 (ISSUE C 18.03.15), DTC-2200 (ISSUE F 18.03.15), DTC-2203 (ISSUE B 18.03.15), DTC-2220 (ISSUE D 18.03.15),<br>DTC-2221 (ISSUE B 01.03.13), DTC-2222 (ISSUE C 18.03.15), DTC-2223 (18.03.15) |  |  |  |  |  |  |  |  |  |  |
| 10.    | PIPES CONCRETE ENCASED SHOWN ACCORDINGLY:-                                                                                                                                                                                                                                                                                       |  |  |  |  |  |  |  |  |  |  |
| 11.    | EMBEDMENT FOR PIPES WITH A DEPTH GREATER THAN 6.0m TO INVERT TO CONSIST OF SINGLE SIZE MATERIAL OF EITHER 7mm OR 10mm.                                                                                                                                                                                                           |  |  |  |  |  |  |  |  |  |  |
| 12.    | FOR ANY EXTERNAL DROPS IN EXCESS OF 1.5m REFER TO SHEET 16 FOR CONSTRUCTION DETAIL                                                                                                                                                                                                                                               |  |  |  |  |  |  |  |  |  |  |
| 13.    | BULKHEADS CONDUCTED AT ROAD CROSSINGS TO SEW-1206                                                                                                                                                                                                                                                                                |  |  |  |  |  |  |  |  |  |  |
| 14.    | W.A.C. PREPARED FROM INFORMATION SUPPLIED (IN PART BY QALCHEK) & BY DARACON PTY LTD                                                                                                                                                                                                                                              |  |  |  |  |  |  |  |  |  |  |
|        |                                                                                                                                                                                                                                                                                                                                  |  |  |  |  |  |  |  |  |  |  |
|        |                                                                                                                                                                                                                                                                                                                                  |  |  |  |  |  |  |  |  |  |  |
|        |                                                                                                                                                                                                                                                                                                                                  |  |  |  |  |  |  |  |  |  |  |
|        |                                                                                                                                                                                                                                                                                                                                  |  |  |  |  |  |  |  |  |  |  |
|        |                                                                                                                                                                                                                                                                                                                                  |  |  |  |  |  |  |  |  |  |  |