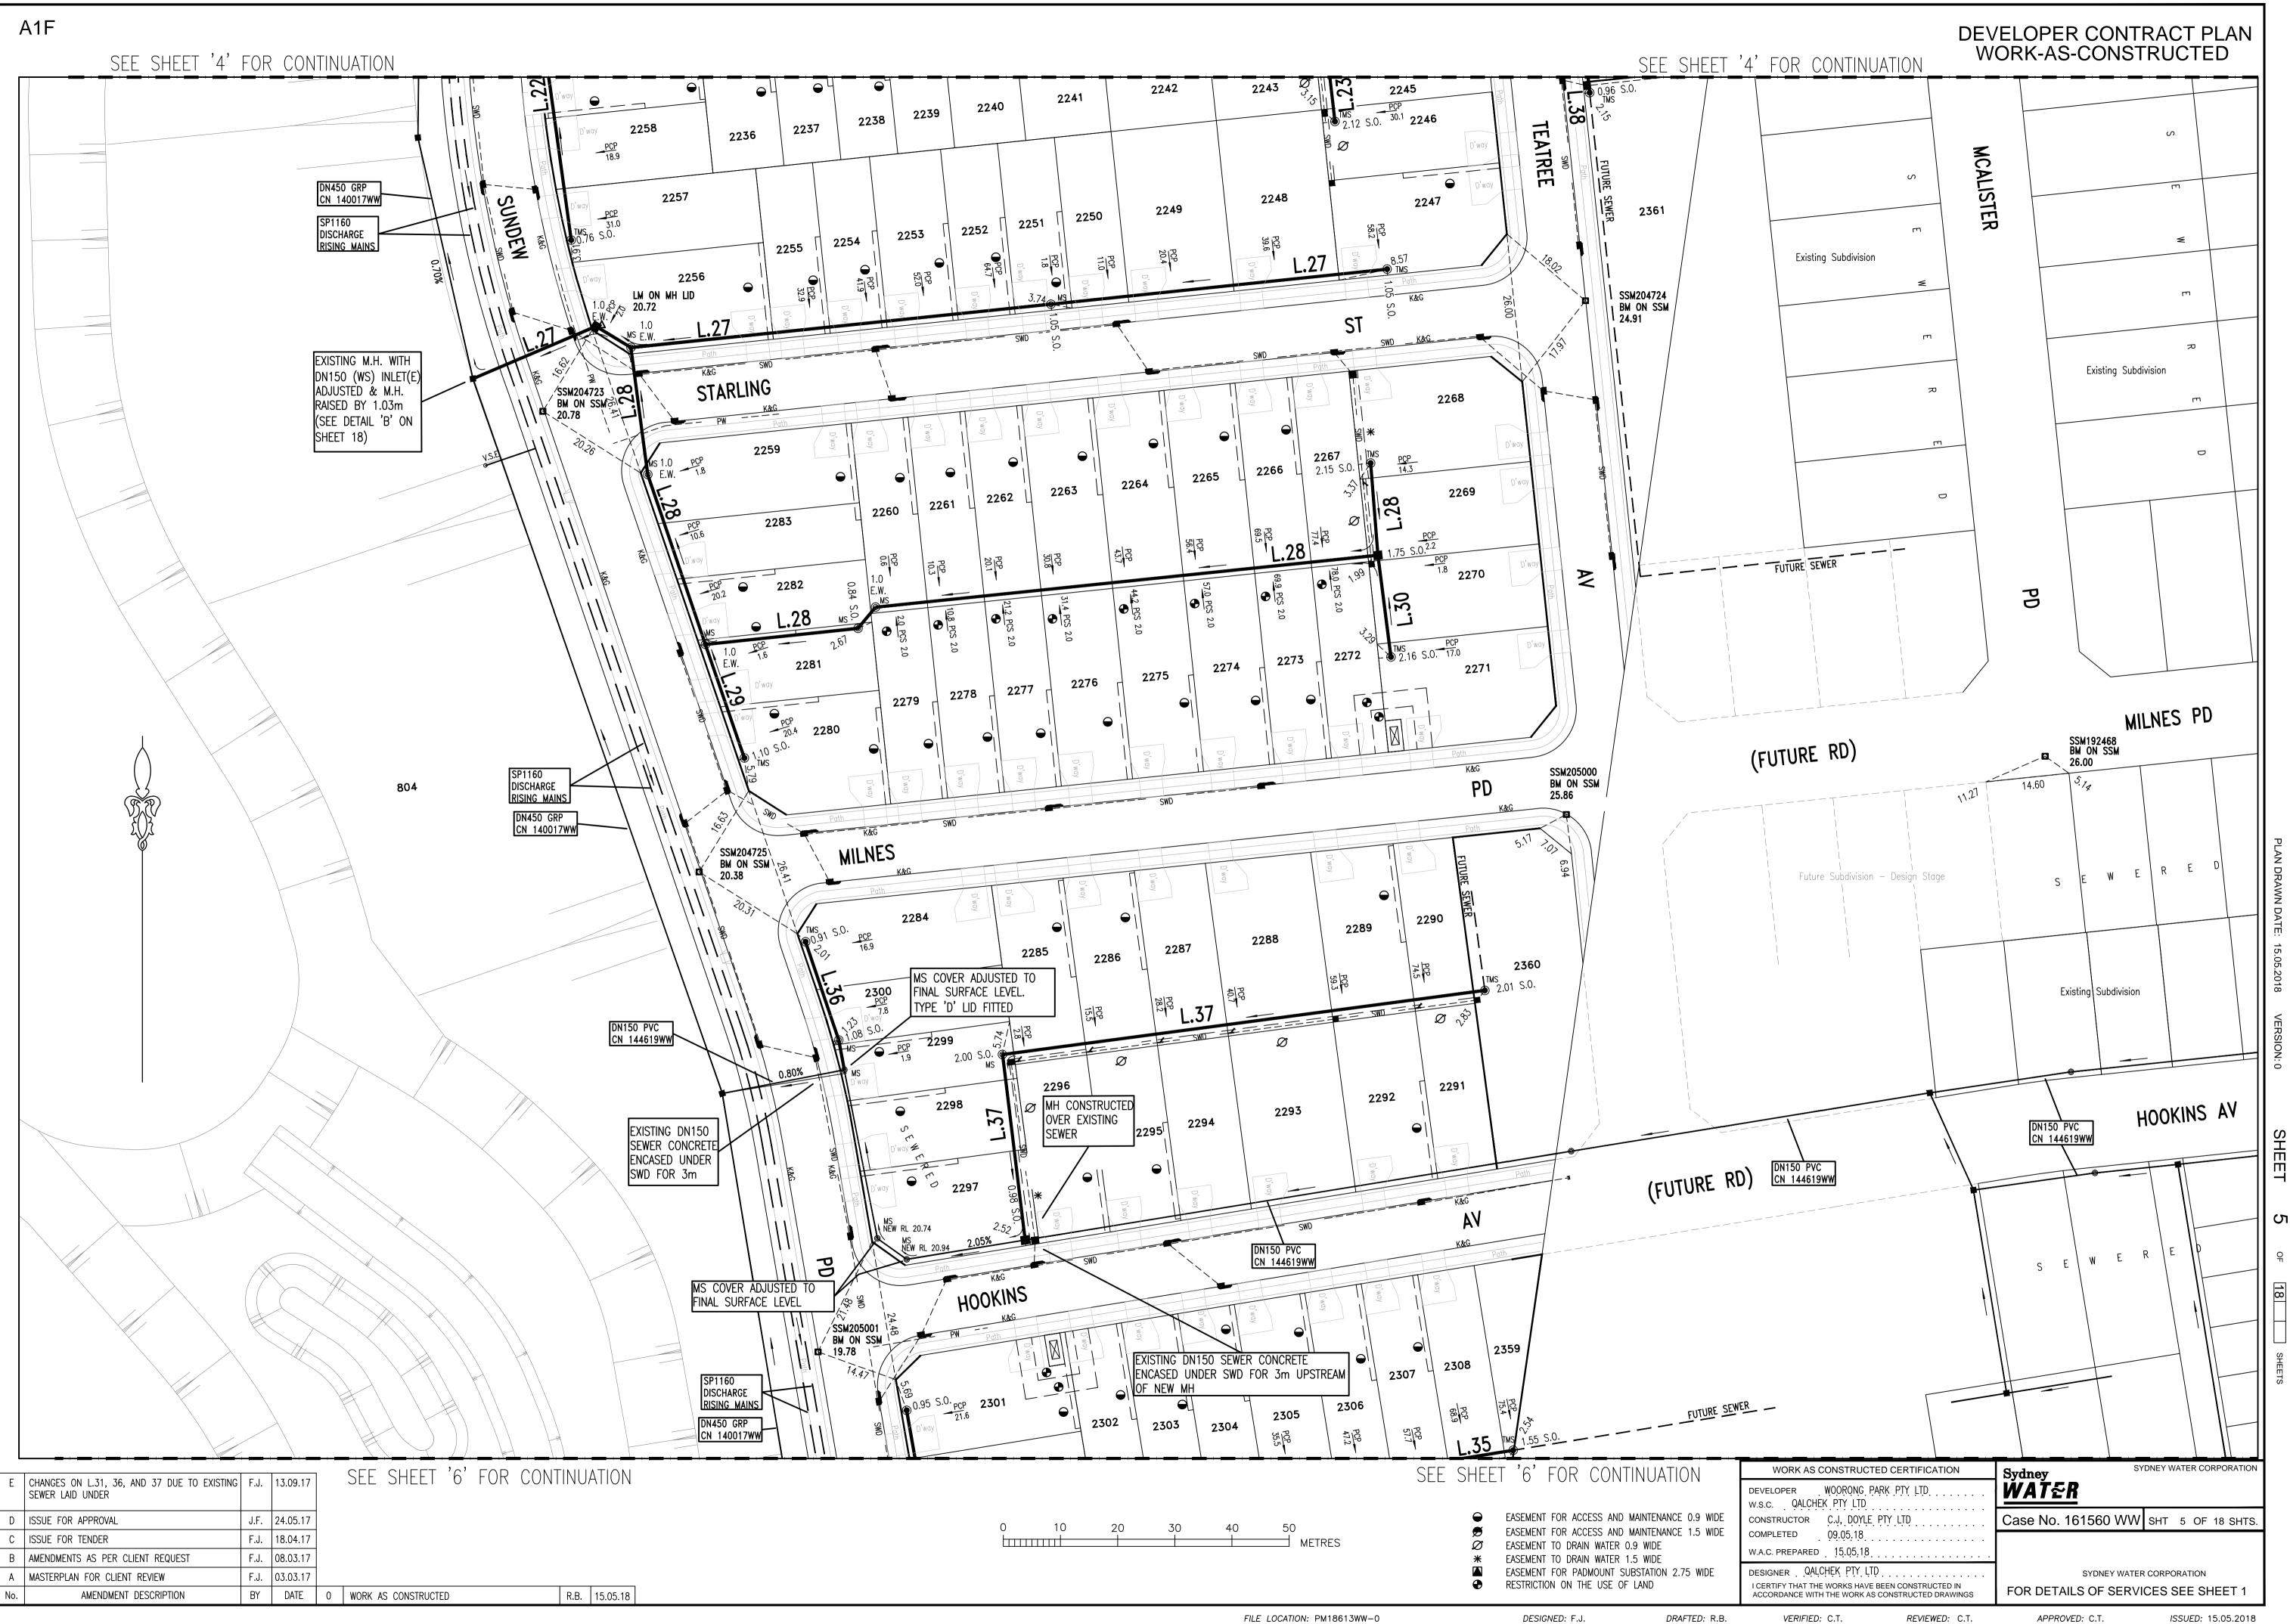

| о<br>Ш | 10 20 30 40 50 METRES DEVELOPER CONTRACT PLAN<br>WORK-AS-CONSTRUCTED                                                                                                                                                                                                                                                             |  |  |  |  |  |  |  |  |  |  |
|--------|----------------------------------------------------------------------------------------------------------------------------------------------------------------------------------------------------------------------------------------------------------------------------------------------------------------------------------|--|--|--|--|--|--|--|--|--|--|
| 1.     | DESIGNER AND WATER SERVICING COORDINATOR:<br>QALCHEK PTY LTD (CERTIFIED No.289)<br>77 UNION RD. PENRITH NSW 2750<br>PH. No. (02) 4722 8181                                                                                                                                                                                       |  |  |  |  |  |  |  |  |  |  |
|        | FOR:<br>WOORONG PARK PTY LTD<br>c/o J WYNDHAM PRINCE<br>580 HIGH STREET, PENRITH, NSW 2750<br>PH. 02 4720 3300                                                                                                                                                                                                                   |  |  |  |  |  |  |  |  |  |  |
| 2.     | . THE WORKS AND MATERIALS ARE IN ACCORDANCE WITH THE SEWERAGE CODE OF AUSTRALIA (WSA 02-2002-2.2 VERSION 3) INCLUDING THE SYDNEY WATER SUPPLEMENT AND APPENDICES AND THE TECHNICAL SPECIFICATION FOR LEAK TIGHT SEWER SYSTEMS (VERSION 8 - 17/12/14).                                                                            |  |  |  |  |  |  |  |  |  |  |
| 3.     | . ALL STRUCTURES CONSTRUCTED TO FINISHED SURFACE LEVELS. ALL LEVELS REFER TO FINISHED SURFACE LEVEL.                                                                                                                                                                                                                             |  |  |  |  |  |  |  |  |  |  |
| 4.     | ALL BUILDING LAYOUTS, FINISHED SURFACE LEVELS, STORMWATER INFORMATION, AND GENERAL CIVIL ENGINEERING DETAILS                                                                                                                                                                                                                     |  |  |  |  |  |  |  |  |  |  |
|        | TAKEN FROM:<br>STORMWATER: 998506CC NEWPARK DRAINAGE LOMG SECTION BASE.DWG (PROVIDED BY JWP 13.04.2017)<br>CIVIL ENGINEERING: 998506CCBASE.DWG (PROVIDED BY JWP 13.04.2017)<br>LOT LAYOUT: 998506CCBASE.DWG (PROVIDED BY JWP 13.04.2017)<br>SURFACE INFORMATION: 998506CCDTM-NEWPARK.DWG (PROVIDED BY JWP 13.04.2017)            |  |  |  |  |  |  |  |  |  |  |
| 5.     | THE MINIMUM NUMBER OF FIELD COMPACTION TESTS CONDUCTED TO SATISFY THE SEWERAGE CODE OF AUSTRALIA ARE:                                                                                                                                                                                                                            |  |  |  |  |  |  |  |  |  |  |
|        | PIPE EMBEDMENT ZONE: 0_TESTS CONDUCTED (LETTER PROVIDED) SEE NOTE 11                                                                                                                                                                                                                                                             |  |  |  |  |  |  |  |  |  |  |
|        | TRENCH FILL ZONE (NON TRAFFICABLE): <u>180 TESTS CONDUCTED</u>                                                                                                                                                                                                                                                                   |  |  |  |  |  |  |  |  |  |  |
|        | TRENCH FILL ZONE (TRAFFICABLE): <u>0 TESTS CONDUCTED</u> (LETTER PROVIDED)                                                                                                                                                                                                                                                       |  |  |  |  |  |  |  |  |  |  |
|        | TRENCH FILL ZONE (MAINTENANCE STRUCTURES): <u>277 TESTS CONDUCTED</u>                                                                                                                                                                                                                                                            |  |  |  |  |  |  |  |  |  |  |
|        | TRENCH FILL ZONE – TOTAL: 457 <u>TESTS CONDUCTED</u>                                                                                                                                                                                                                                                                             |  |  |  |  |  |  |  |  |  |  |
| 6.     | BUILDING OVER/ADJACENT TO SEWER – CONDITIONS MAY APPLY. REFER TO QALCHEK FOR DETAILS.                                                                                                                                                                                                                                            |  |  |  |  |  |  |  |  |  |  |
| 7.     | ALL EXCAVATION, SHORING EXCAVATION AND STABILITY OF ADJACENT STRUCTURES/SERVICES/DWELLINGS WAS THE RESPONSIBILITY OF THE CONSTRUCTOR.                                                                                                                                                                                            |  |  |  |  |  |  |  |  |  |  |
| 8.     | ALL PSC CONNECTIONS TO I.S. ARE AT 0.7m & 45° TO MAIN UNLESS OTHERWISE INDICATED.<br>DENOTES STANDARD PCS CONNECTION (REFER DTC-2120 ISSUE A DATE 18.03.15)<br>DENOTES STANDARD PCS CONNECTION (REFER DTC-2120 ISSUE A DATE 18.03.15) 90° TO MAIN                                                                                |  |  |  |  |  |  |  |  |  |  |
| 9.     | CONSTRUCTOR ENSURED THAT WORKS ARE CONSTRUCTED IN ACCORDANCE WITH SYDNEY WATER'S DEEMED TO COMPLY DRAWINGS:<br>FOR ALL MH'S DTC-2000 (ISSUE C 18.03.15), DTC-2200 (ISSUE F 18.03.15), DTC-2203 (ISSUE B 18.03.15), DTC-2220 (ISSUE D 18.03.15),<br>DTC-2221 (ISSUE B 01.03.13), DTC-2222 (ISSUE C 18.03.15), DTC-2223 (18.03.15) |  |  |  |  |  |  |  |  |  |  |
| 10.    | PIPES CONCRETE ENCASED SHOWN ACCORDINGLY:-                                                                                                                                                                                                                                                                                       |  |  |  |  |  |  |  |  |  |  |
| 11.    | EMBEDMENT FOR PIPES WITH A DEPTH GREATER THAN 6.0m TO INVERT TO CONSIST OF SINGLE SIZE MATERIAL OF EITHER 7mm OR 10mm.                                                                                                                                                                                                           |  |  |  |  |  |  |  |  |  |  |
| 12.    | FOR ANY EXTERNAL DROPS IN EXCESS OF 1.5m REFER TO SHEET 16 FOR CONSTRUCTION DETAIL                                                                                                                                                                                                                                               |  |  |  |  |  |  |  |  |  |  |
| 13.    | BULKHEADS CONDUCTED AT ROAD CROSSINGS TO SEW-1206                                                                                                                                                                                                                                                                                |  |  |  |  |  |  |  |  |  |  |
| 14.    | W.A.C. PREPARED FROM INFORMATION SUPPLIED (IN PART BY QALCHEK) & BY DARACON PTY LTD                                                                                                                                                                                                                                              |  |  |  |  |  |  |  |  |  |  |
|        |                                                                                                                                                                                                                                                                                                                                  |  |  |  |  |  |  |  |  |  |  |
|        |                                                                                                                                                                                                                                                                                                                                  |  |  |  |  |  |  |  |  |  |  |
|        |                                                                                                                                                                                                                                                                                                                                  |  |  |  |  |  |  |  |  |  |  |
|        |                                                                                                                                                                                                                                                                                                                                  |  |  |  |  |  |  |  |  |  |  |
|        |                                                                                                                                                                                                                                                                                                                                  |  |  |  |  |  |  |  |  |  |  |