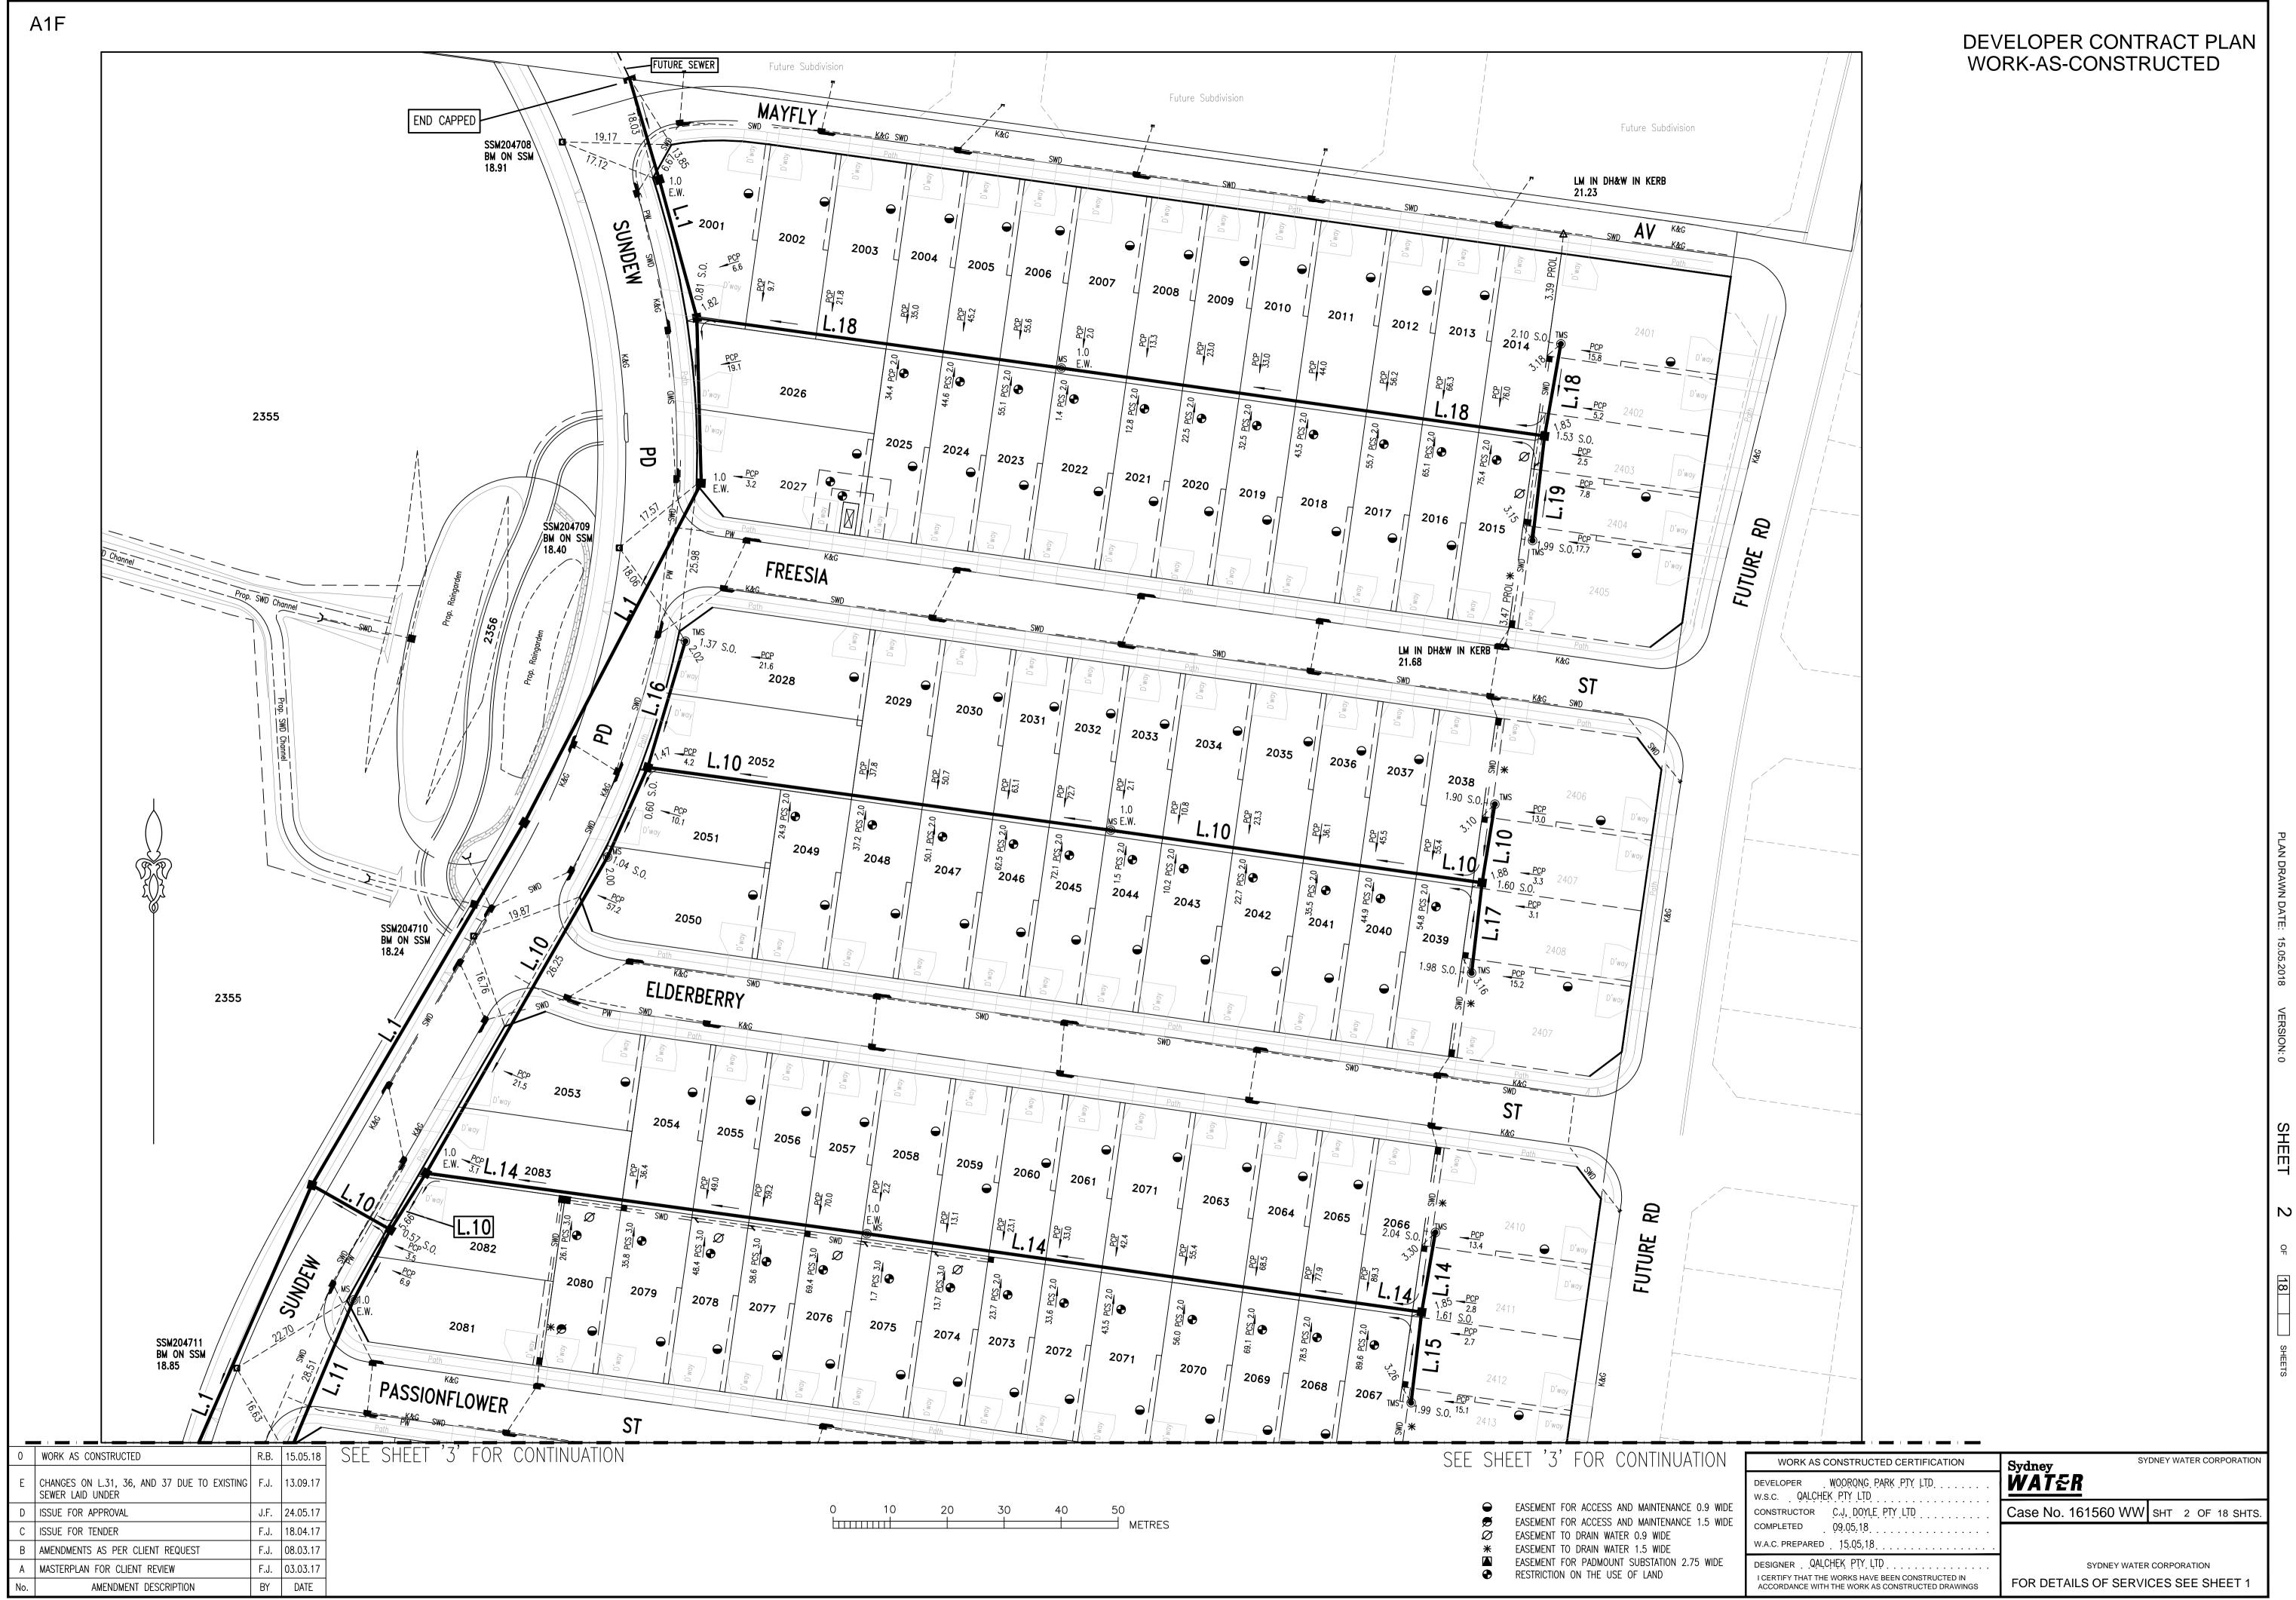

| о<br>Ш | 10 20 30 40 50 METRES DEVELOPER CONTRACT PLAN<br>WORK-AS-CONSTRUCTED                                                                                                                                                                                                                                                             |  |  |  |  |  |  |  |  |  |  |
|--------|----------------------------------------------------------------------------------------------------------------------------------------------------------------------------------------------------------------------------------------------------------------------------------------------------------------------------------|--|--|--|--|--|--|--|--|--|--|
| 1.     | DESIGNER AND WATER SERVICING COORDINATOR:<br>QALCHEK PTY LTD (CERTIFIED No.289)<br>77 UNION RD. PENRITH NSW 2750<br>PH. No. (02) 4722 8181                                                                                                                                                                                       |  |  |  |  |  |  |  |  |  |  |
|        | FOR:<br>WOORONG PARK PTY LTD<br>c/o J WYNDHAM PRINCE<br>580 HIGH STREET, PENRITH, NSW 2750<br>PH. 02 4720 3300                                                                                                                                                                                                                   |  |  |  |  |  |  |  |  |  |  |
| 2.     | . THE WORKS AND MATERIALS ARE IN ACCORDANCE WITH THE SEWERAGE CODE OF AUSTRALIA (WSA 02-2002-2.2 VERSION 3) INCLUDING THE SYDNEY WATER SUPPLEMENT AND APPENDICES AND THE TECHNICAL SPECIFICATION FOR LEAK TIGHT SEWER SYSTEMS (VERSION 8 - 17/12/14).                                                                            |  |  |  |  |  |  |  |  |  |  |
| 3.     | . ALL STRUCTURES CONSTRUCTED TO FINISHED SURFACE LEVELS. ALL LEVELS REFER TO FINISHED SURFACE LEVEL.                                                                                                                                                                                                                             |  |  |  |  |  |  |  |  |  |  |
| 4.     | ALL BUILDING LAYOUTS, FINISHED SURFACE LEVELS, STORMWATER INFORMATION, AND GENERAL CIVIL ENGINEERING DETAILS                                                                                                                                                                                                                     |  |  |  |  |  |  |  |  |  |  |
|        | TAKEN FROM:<br>STORMWATER: 998506CC NEWPARK DRAINAGE LOMG SECTION BASE.DWG (PROVIDED BY JWP 13.04.2017)<br>CIVIL ENGINEERING: 998506CCBASE.DWG (PROVIDED BY JWP 13.04.2017)<br>LOT LAYOUT: 998506CCBASE.DWG (PROVIDED BY JWP 13.04.2017)<br>SURFACE INFORMATION: 998506CCDTM-NEWPARK.DWG (PROVIDED BY JWP 13.04.2017)            |  |  |  |  |  |  |  |  |  |  |
| 5.     | THE MINIMUM NUMBER OF FIELD COMPACTION TESTS CONDUCTED TO SATISFY THE SEWERAGE CODE OF AUSTRALIA ARE:                                                                                                                                                                                                                            |  |  |  |  |  |  |  |  |  |  |
|        | PIPE EMBEDMENT ZONE: 0_TESTS CONDUCTED (LETTER PROVIDED) SEE NOTE 11                                                                                                                                                                                                                                                             |  |  |  |  |  |  |  |  |  |  |
|        | TRENCH FILL ZONE (NON TRAFFICABLE): <u>180 TESTS CONDUCTED</u>                                                                                                                                                                                                                                                                   |  |  |  |  |  |  |  |  |  |  |
|        | TRENCH FILL ZONE (TRAFFICABLE): <u>0 TESTS CONDUCTED</u> (LETTER PROVIDED)                                                                                                                                                                                                                                                       |  |  |  |  |  |  |  |  |  |  |
|        | TRENCH FILL ZONE (MAINTENANCE STRUCTURES): <u>277 TESTS CONDUCTED</u>                                                                                                                                                                                                                                                            |  |  |  |  |  |  |  |  |  |  |
|        | TRENCH FILL ZONE – TOTAL: 457 <u>TESTS CONDUCTED</u>                                                                                                                                                                                                                                                                             |  |  |  |  |  |  |  |  |  |  |
| 6.     | BUILDING OVER/ADJACENT TO SEWER – CONDITIONS MAY APPLY. REFER TO QALCHEK FOR DETAILS.                                                                                                                                                                                                                                            |  |  |  |  |  |  |  |  |  |  |
| 7.     | ALL EXCAVATION, SHORING EXCAVATION AND STABILITY OF ADJACENT STRUCTURES/SERVICES/DWELLINGS WAS THE RESPONSIBILITY OF THE CONSTRUCTOR.                                                                                                                                                                                            |  |  |  |  |  |  |  |  |  |  |
| 8.     | ALL PSC CONNECTIONS TO I.S. ARE AT 0.7m & 45° TO MAIN UNLESS OTHERWISE INDICATED.<br>DENOTES STANDARD PCS CONNECTION (REFER DTC-2120 ISSUE A DATE 18.03.15)<br>DENOTES STANDARD PCS CONNECTION (REFER DTC-2120 ISSUE A DATE 18.03.15) 90° TO MAIN                                                                                |  |  |  |  |  |  |  |  |  |  |
| 9.     | CONSTRUCTOR ENSURED THAT WORKS ARE CONSTRUCTED IN ACCORDANCE WITH SYDNEY WATER'S DEEMED TO COMPLY DRAWINGS:<br>FOR ALL MH'S DTC-2000 (ISSUE C 18.03.15), DTC-2200 (ISSUE F 18.03.15), DTC-2203 (ISSUE B 18.03.15), DTC-2220 (ISSUE D 18.03.15),<br>DTC-2221 (ISSUE B 01.03.13), DTC-2222 (ISSUE C 18.03.15), DTC-2223 (18.03.15) |  |  |  |  |  |  |  |  |  |  |
| 10.    | PIPES CONCRETE ENCASED SHOWN ACCORDINGLY:-                                                                                                                                                                                                                                                                                       |  |  |  |  |  |  |  |  |  |  |
| 11.    | EMBEDMENT FOR PIPES WITH A DEPTH GREATER THAN 6.0m TO INVERT TO CONSIST OF SINGLE SIZE MATERIAL OF EITHER 7mm OR 10mm.                                                                                                                                                                                                           |  |  |  |  |  |  |  |  |  |  |
| 12.    | FOR ANY EXTERNAL DROPS IN EXCESS OF 1.5m REFER TO SHEET 16 FOR CONSTRUCTION DETAIL                                                                                                                                                                                                                                               |  |  |  |  |  |  |  |  |  |  |
| 13.    | BULKHEADS CONDUCTED AT ROAD CROSSINGS TO SEW-1206                                                                                                                                                                                                                                                                                |  |  |  |  |  |  |  |  |  |  |
| 14.    | W.A.C. PREPARED FROM INFORMATION SUPPLIED (IN PART BY QALCHEK) & BY DARACON PTY LTD                                                                                                                                                                                                                                              |  |  |  |  |  |  |  |  |  |  |
|        |                                                                                                                                                                                                                                                                                                                                  |  |  |  |  |  |  |  |  |  |  |
|        |                                                                                                                                                                                                                                                                                                                                  |  |  |  |  |  |  |  |  |  |  |
|        |                                                                                                                                                                                                                                                                                                                                  |  |  |  |  |  |  |  |  |  |  |
|        |                                                                                                                                                                                                                                                                                                                                  |  |  |  |  |  |  |  |  |  |  |
|        |                                                                                                                                                                                                                                                                                                                                  |  |  |  |  |  |  |  |  |  |  |