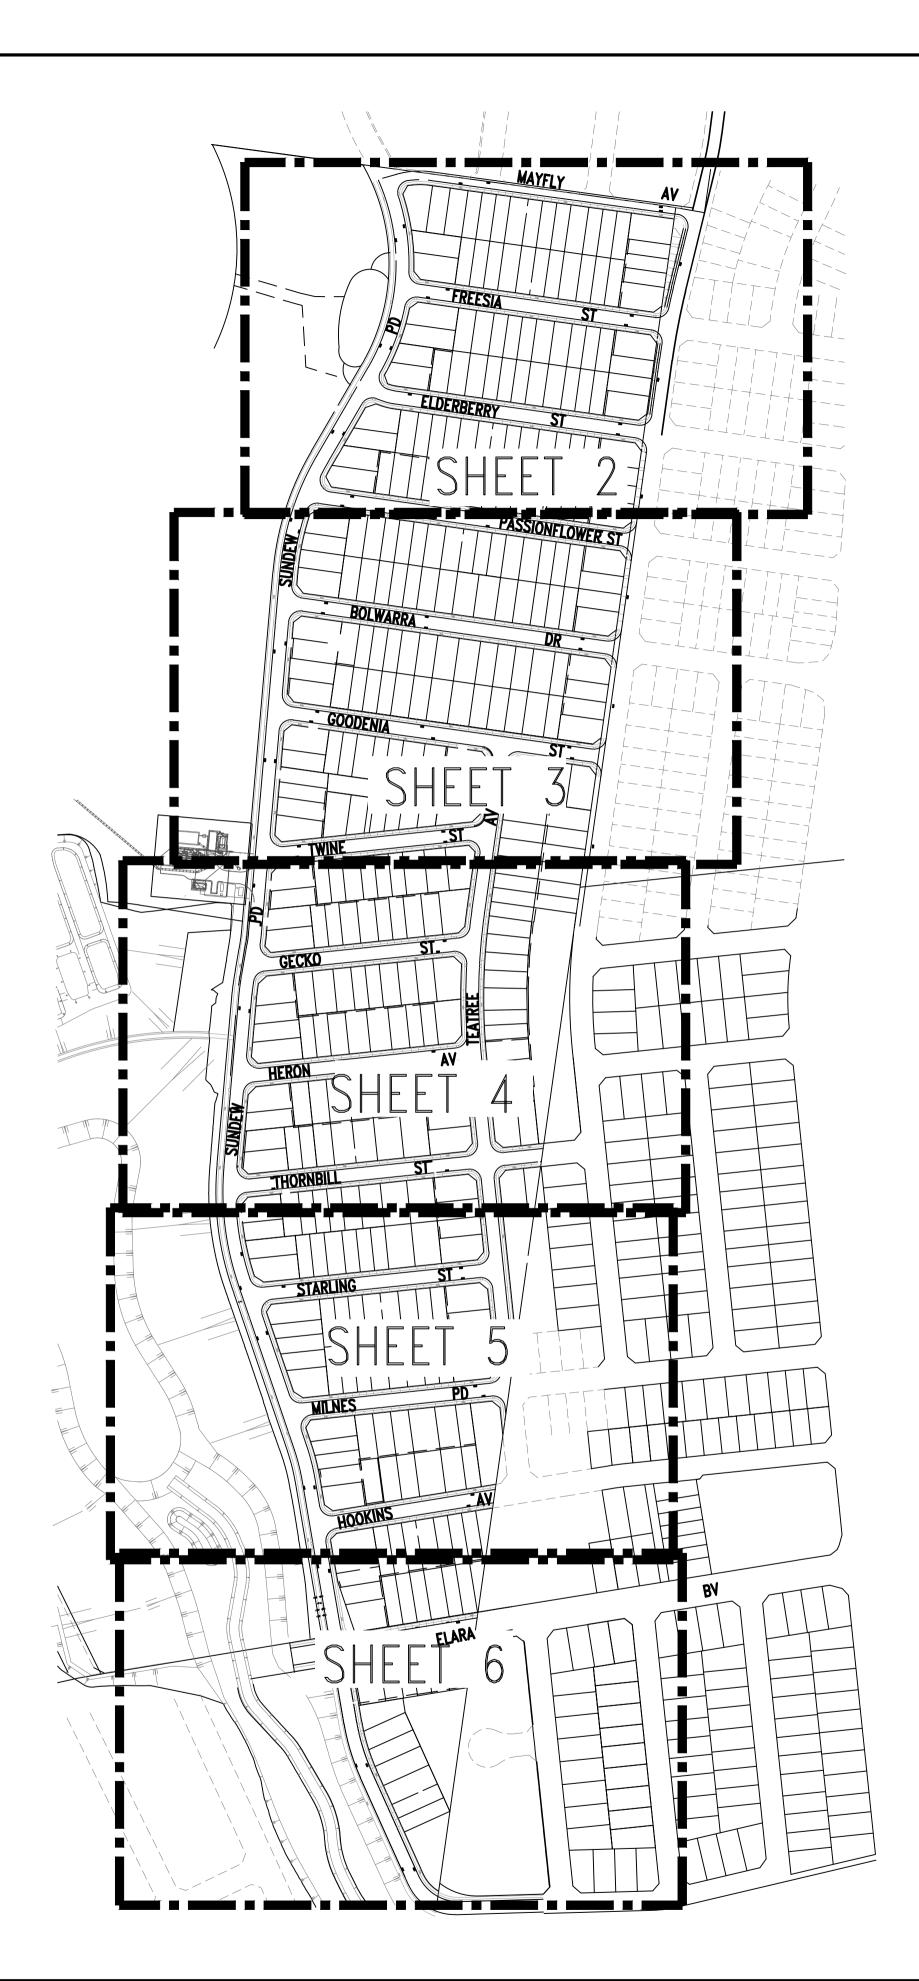

## LOCALITY PLAN (NOT TO SCALE)

(SEE BENCH MARK ORIGIN ON SHEET 17)

| 0 | 10 | 20 | ) 3 |
|---|----|----|-----|
|   |    |    |     |

- 2. THE WORKS AND MATERIALS ARE IN ACC WATER SUPPLEMENT AND APPENDICES
- 3. ALL STRUCTURES CONSTRUCTED TO FIN
- 4. ALL BUILDING LAYOUTS, FINISHED SURF TAKEN FROM: STORMWATER: 998506CC NEWPARK DRA CIVIL ENGINEERING: 998506CCBASE.DWG LOT LAYOUT: 998506CCBASE.DWG (PRO SURFACE INFORMATION: 998506CCDTM-
- 5. THE MINIMUM NUMBER OF FIELD COMPA PIPE EMBEDMENT ZONE: 0 TESTS COND TRENCH FILL ZONE (NON TRAFFICABLE): TRENCH FILL ZONE (TRAFFICABLE): <u>0 T</u> TRENCH FILL ZONE (MAINTENANCE STRU TRENCH FILL ZONE – TOTAL: 457<u>TEST</u>
- 6. BUILDING OVER/ADJACENT TO SEWER
- 8. ALL PSC CONNECTIONS TO I.S. ARE AT DENOTES STANDARD PCS CONNEC DENOTES STANDARD PCS CONNEC
- 9. CONSTRUCTOR ENSURED THAT WORKS FOR ALL MH'S DTC-2000 (ISSUE C 1 DTC-2221 (ISSUE B 01.03.13), DTC-2
- 10. PIPES CONCRETE ENCASED SHOWN ACC
- 11. EMBEDMENT FOR PIPES WITH A DEPTH
- 12. FOR ANY EXTERNAL DROPS IN EXCESS
- 13. BULKHEADS CONDUCTED AT ROAD CROS
- 14. W.A.C. PREPARED FROM INFORMATION S