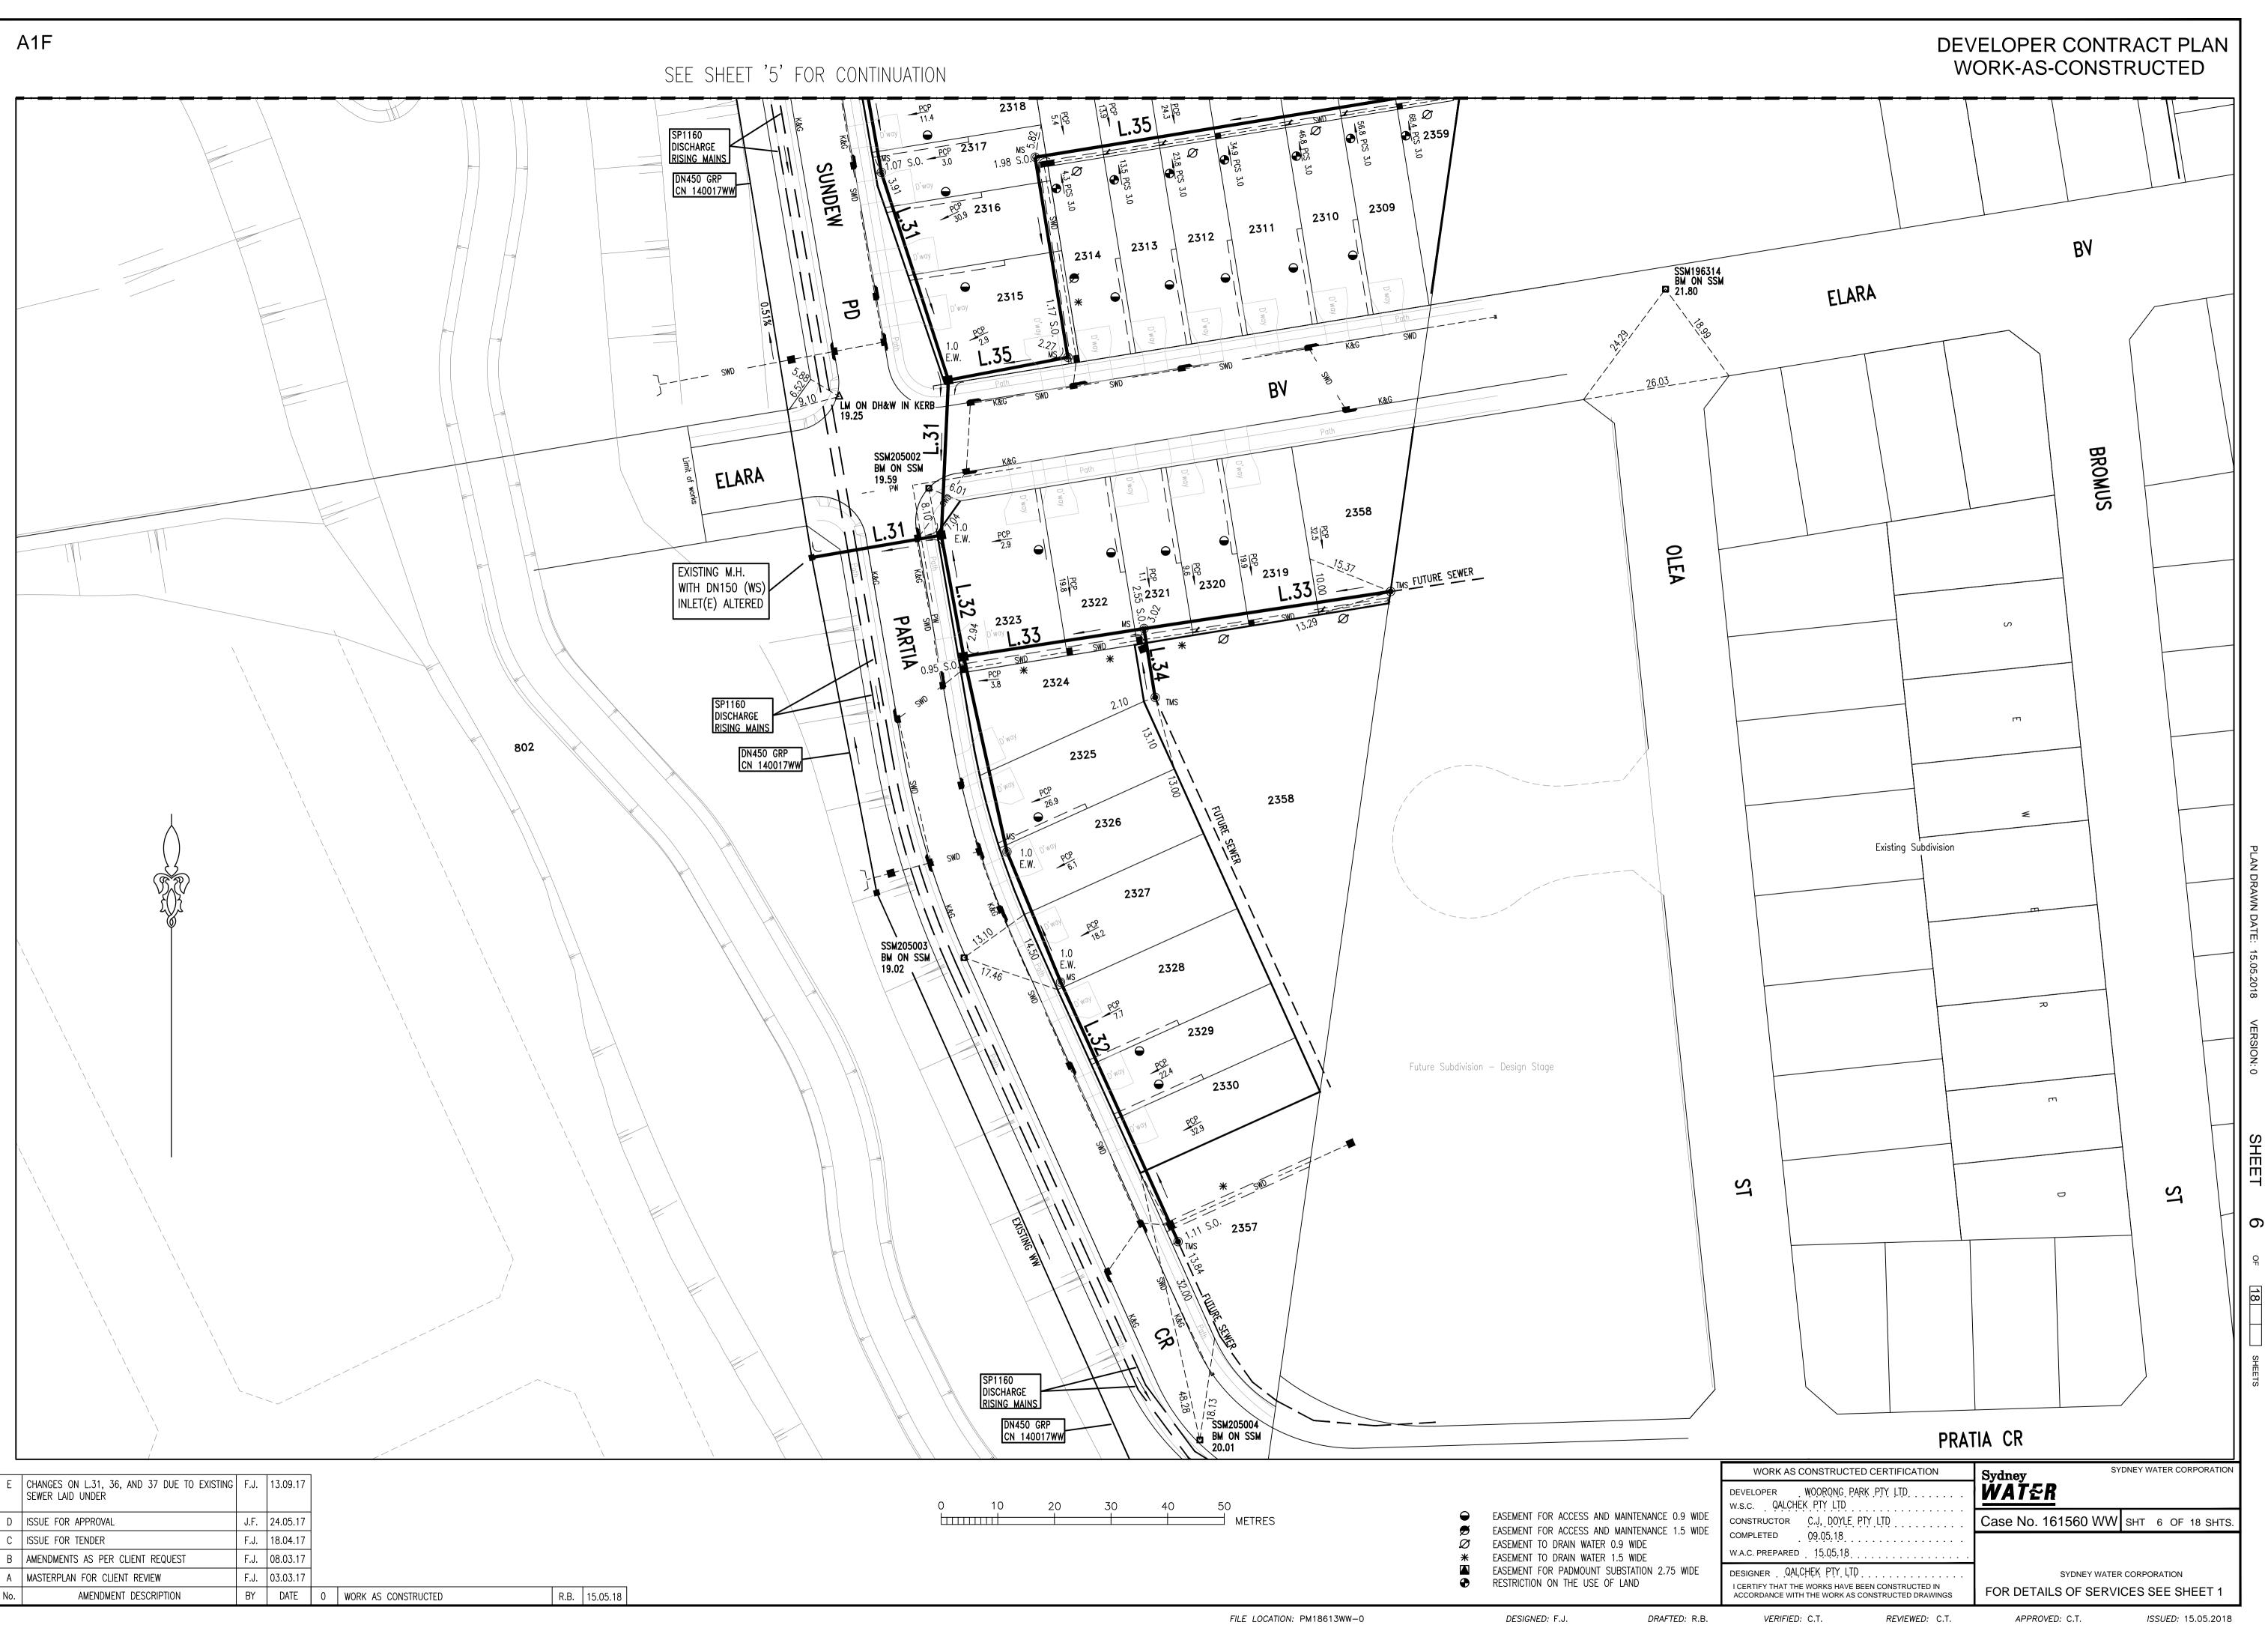

| о<br>Ш | 10 20 30 40 50 METRES DEVELOPER CONTRACT PLAN<br>WORK-AS-CONSTRUCTED                                                                                                                                                                                                                                                             |  |  |  |  |  |  |  |  |  |  |
|--------|----------------------------------------------------------------------------------------------------------------------------------------------------------------------------------------------------------------------------------------------------------------------------------------------------------------------------------|--|--|--|--|--|--|--|--|--|--|
| 1.     | DESIGNER AND WATER SERVICING COORDINATOR:<br>QALCHEK PTY LTD (CERTIFIED No.289)<br>77 UNION RD. PENRITH NSW 2750<br>PH. No. (02) 4722 8181                                                                                                                                                                                       |  |  |  |  |  |  |  |  |  |  |
|        | FOR:<br>WOORONG PARK PTY LTD<br>c/o J WYNDHAM PRINCE<br>580 HIGH STREET, PENRITH, NSW 2750<br>PH. 02 4720 3300                                                                                                                                                                                                                   |  |  |  |  |  |  |  |  |  |  |
| 2.     | . THE WORKS AND MATERIALS ARE IN ACCORDANCE WITH THE SEWERAGE CODE OF AUSTRALIA (WSA 02-2002-2.2 VERSION 3) INCLUDING THE SYDNEY WATER SUPPLEMENT AND APPENDICES AND THE TECHNICAL SPECIFICATION FOR LEAK TIGHT SEWER SYSTEMS (VERSION 8 - 17/12/14).                                                                            |  |  |  |  |  |  |  |  |  |  |
| 3.     | . ALL STRUCTURES CONSTRUCTED TO FINISHED SURFACE LEVELS. ALL LEVELS REFER TO FINISHED SURFACE LEVEL.                                                                                                                                                                                                                             |  |  |  |  |  |  |  |  |  |  |
| 4.     | ALL BUILDING LAYOUTS, FINISHED SURFACE LEVELS, STORMWATER INFORMATION, AND GENERAL CIVIL ENGINEERING DETAILS                                                                                                                                                                                                                     |  |  |  |  |  |  |  |  |  |  |
|        | TAKEN FROM:<br>STORMWATER: 998506CC NEWPARK DRAINAGE LOMG SECTION BASE.DWG (PROVIDED BY JWP 13.04.2017)<br>CIVIL ENGINEERING: 998506CCBASE.DWG (PROVIDED BY JWP 13.04.2017)<br>LOT LAYOUT: 998506CCBASE.DWG (PROVIDED BY JWP 13.04.2017)<br>SURFACE INFORMATION: 998506CCDTM-NEWPARK.DWG (PROVIDED BY JWP 13.04.2017)            |  |  |  |  |  |  |  |  |  |  |
| 5.     | THE MINIMUM NUMBER OF FIELD COMPACTION TESTS CONDUCTED TO SATISFY THE SEWERAGE CODE OF AUSTRALIA ARE:                                                                                                                                                                                                                            |  |  |  |  |  |  |  |  |  |  |
|        | PIPE EMBEDMENT ZONE: 0_TESTS CONDUCTED (LETTER PROVIDED) SEE NOTE 11                                                                                                                                                                                                                                                             |  |  |  |  |  |  |  |  |  |  |
|        | TRENCH FILL ZONE (NON TRAFFICABLE): <u>180 TESTS CONDUCTED</u>                                                                                                                                                                                                                                                                   |  |  |  |  |  |  |  |  |  |  |
|        | TRENCH FILL ZONE (TRAFFICABLE): <u>0 TESTS CONDUCTED</u> (LETTER PROVIDED)                                                                                                                                                                                                                                                       |  |  |  |  |  |  |  |  |  |  |
|        | TRENCH FILL ZONE (MAINTENANCE STRUCTURES): <u>277 TESTS CONDUCTED</u>                                                                                                                                                                                                                                                            |  |  |  |  |  |  |  |  |  |  |
|        | TRENCH FILL ZONE – TOTAL: 457 <u>TESTS CONDUCTED</u>                                                                                                                                                                                                                                                                             |  |  |  |  |  |  |  |  |  |  |
| 6.     | BUILDING OVER/ADJACENT TO SEWER – CONDITIONS MAY APPLY. REFER TO QALCHEK FOR DETAILS.                                                                                                                                                                                                                                            |  |  |  |  |  |  |  |  |  |  |
| 7.     | ALL EXCAVATION, SHORING EXCAVATION AND STABILITY OF ADJACENT STRUCTURES/SERVICES/DWELLINGS WAS THE RESPONSIBILITY OF THE CONSTRUCTOR.                                                                                                                                                                                            |  |  |  |  |  |  |  |  |  |  |
| 8.     | ALL PSC CONNECTIONS TO I.S. ARE AT 0.7m & 45° TO MAIN UNLESS OTHERWISE INDICATED.<br>DENOTES STANDARD PCS CONNECTION (REFER DTC-2120 ISSUE A DATE 18.03.15)<br>DENOTES STANDARD PCS CONNECTION (REFER DTC-2120 ISSUE A DATE 18.03.15) 90° TO MAIN                                                                                |  |  |  |  |  |  |  |  |  |  |
| 9.     | CONSTRUCTOR ENSURED THAT WORKS ARE CONSTRUCTED IN ACCORDANCE WITH SYDNEY WATER'S DEEMED TO COMPLY DRAWINGS:<br>FOR ALL MH'S DTC-2000 (ISSUE C 18.03.15), DTC-2200 (ISSUE F 18.03.15), DTC-2203 (ISSUE B 18.03.15), DTC-2220 (ISSUE D 18.03.15),<br>DTC-2221 (ISSUE B 01.03.13), DTC-2222 (ISSUE C 18.03.15), DTC-2223 (18.03.15) |  |  |  |  |  |  |  |  |  |  |
| 10.    | PIPES CONCRETE ENCASED SHOWN ACCORDINGLY:-                                                                                                                                                                                                                                                                                       |  |  |  |  |  |  |  |  |  |  |
| 11.    | EMBEDMENT FOR PIPES WITH A DEPTH GREATER THAN 6.0m TO INVERT TO CONSIST OF SINGLE SIZE MATERIAL OF EITHER 7mm OR 10mm.                                                                                                                                                                                                           |  |  |  |  |  |  |  |  |  |  |
| 12.    | FOR ANY EXTERNAL DROPS IN EXCESS OF 1.5m REFER TO SHEET 16 FOR CONSTRUCTION DETAIL                                                                                                                                                                                                                                               |  |  |  |  |  |  |  |  |  |  |
| 13.    | BULKHEADS CONDUCTED AT ROAD CROSSINGS TO SEW-1206                                                                                                                                                                                                                                                                                |  |  |  |  |  |  |  |  |  |  |
| 14.    | W.A.C. PREPARED FROM INFORMATION SUPPLIED (IN PART BY QALCHEK) & BY DARACON PTY LTD                                                                                                                                                                                                                                              |  |  |  |  |  |  |  |  |  |  |
|        |                                                                                                                                                                                                                                                                                                                                  |  |  |  |  |  |  |  |  |  |  |
|        |                                                                                                                                                                                                                                                                                                                                  |  |  |  |  |  |  |  |  |  |  |
|        |                                                                                                                                                                                                                                                                                                                                  |  |  |  |  |  |  |  |  |  |  |
|        |                                                                                                                                                                                                                                                                                                                                  |  |  |  |  |  |  |  |  |  |  |
|        |                                                                                                                                                                                                                                                                                                                                  |  |  |  |  |  |  |  |  |  |  |