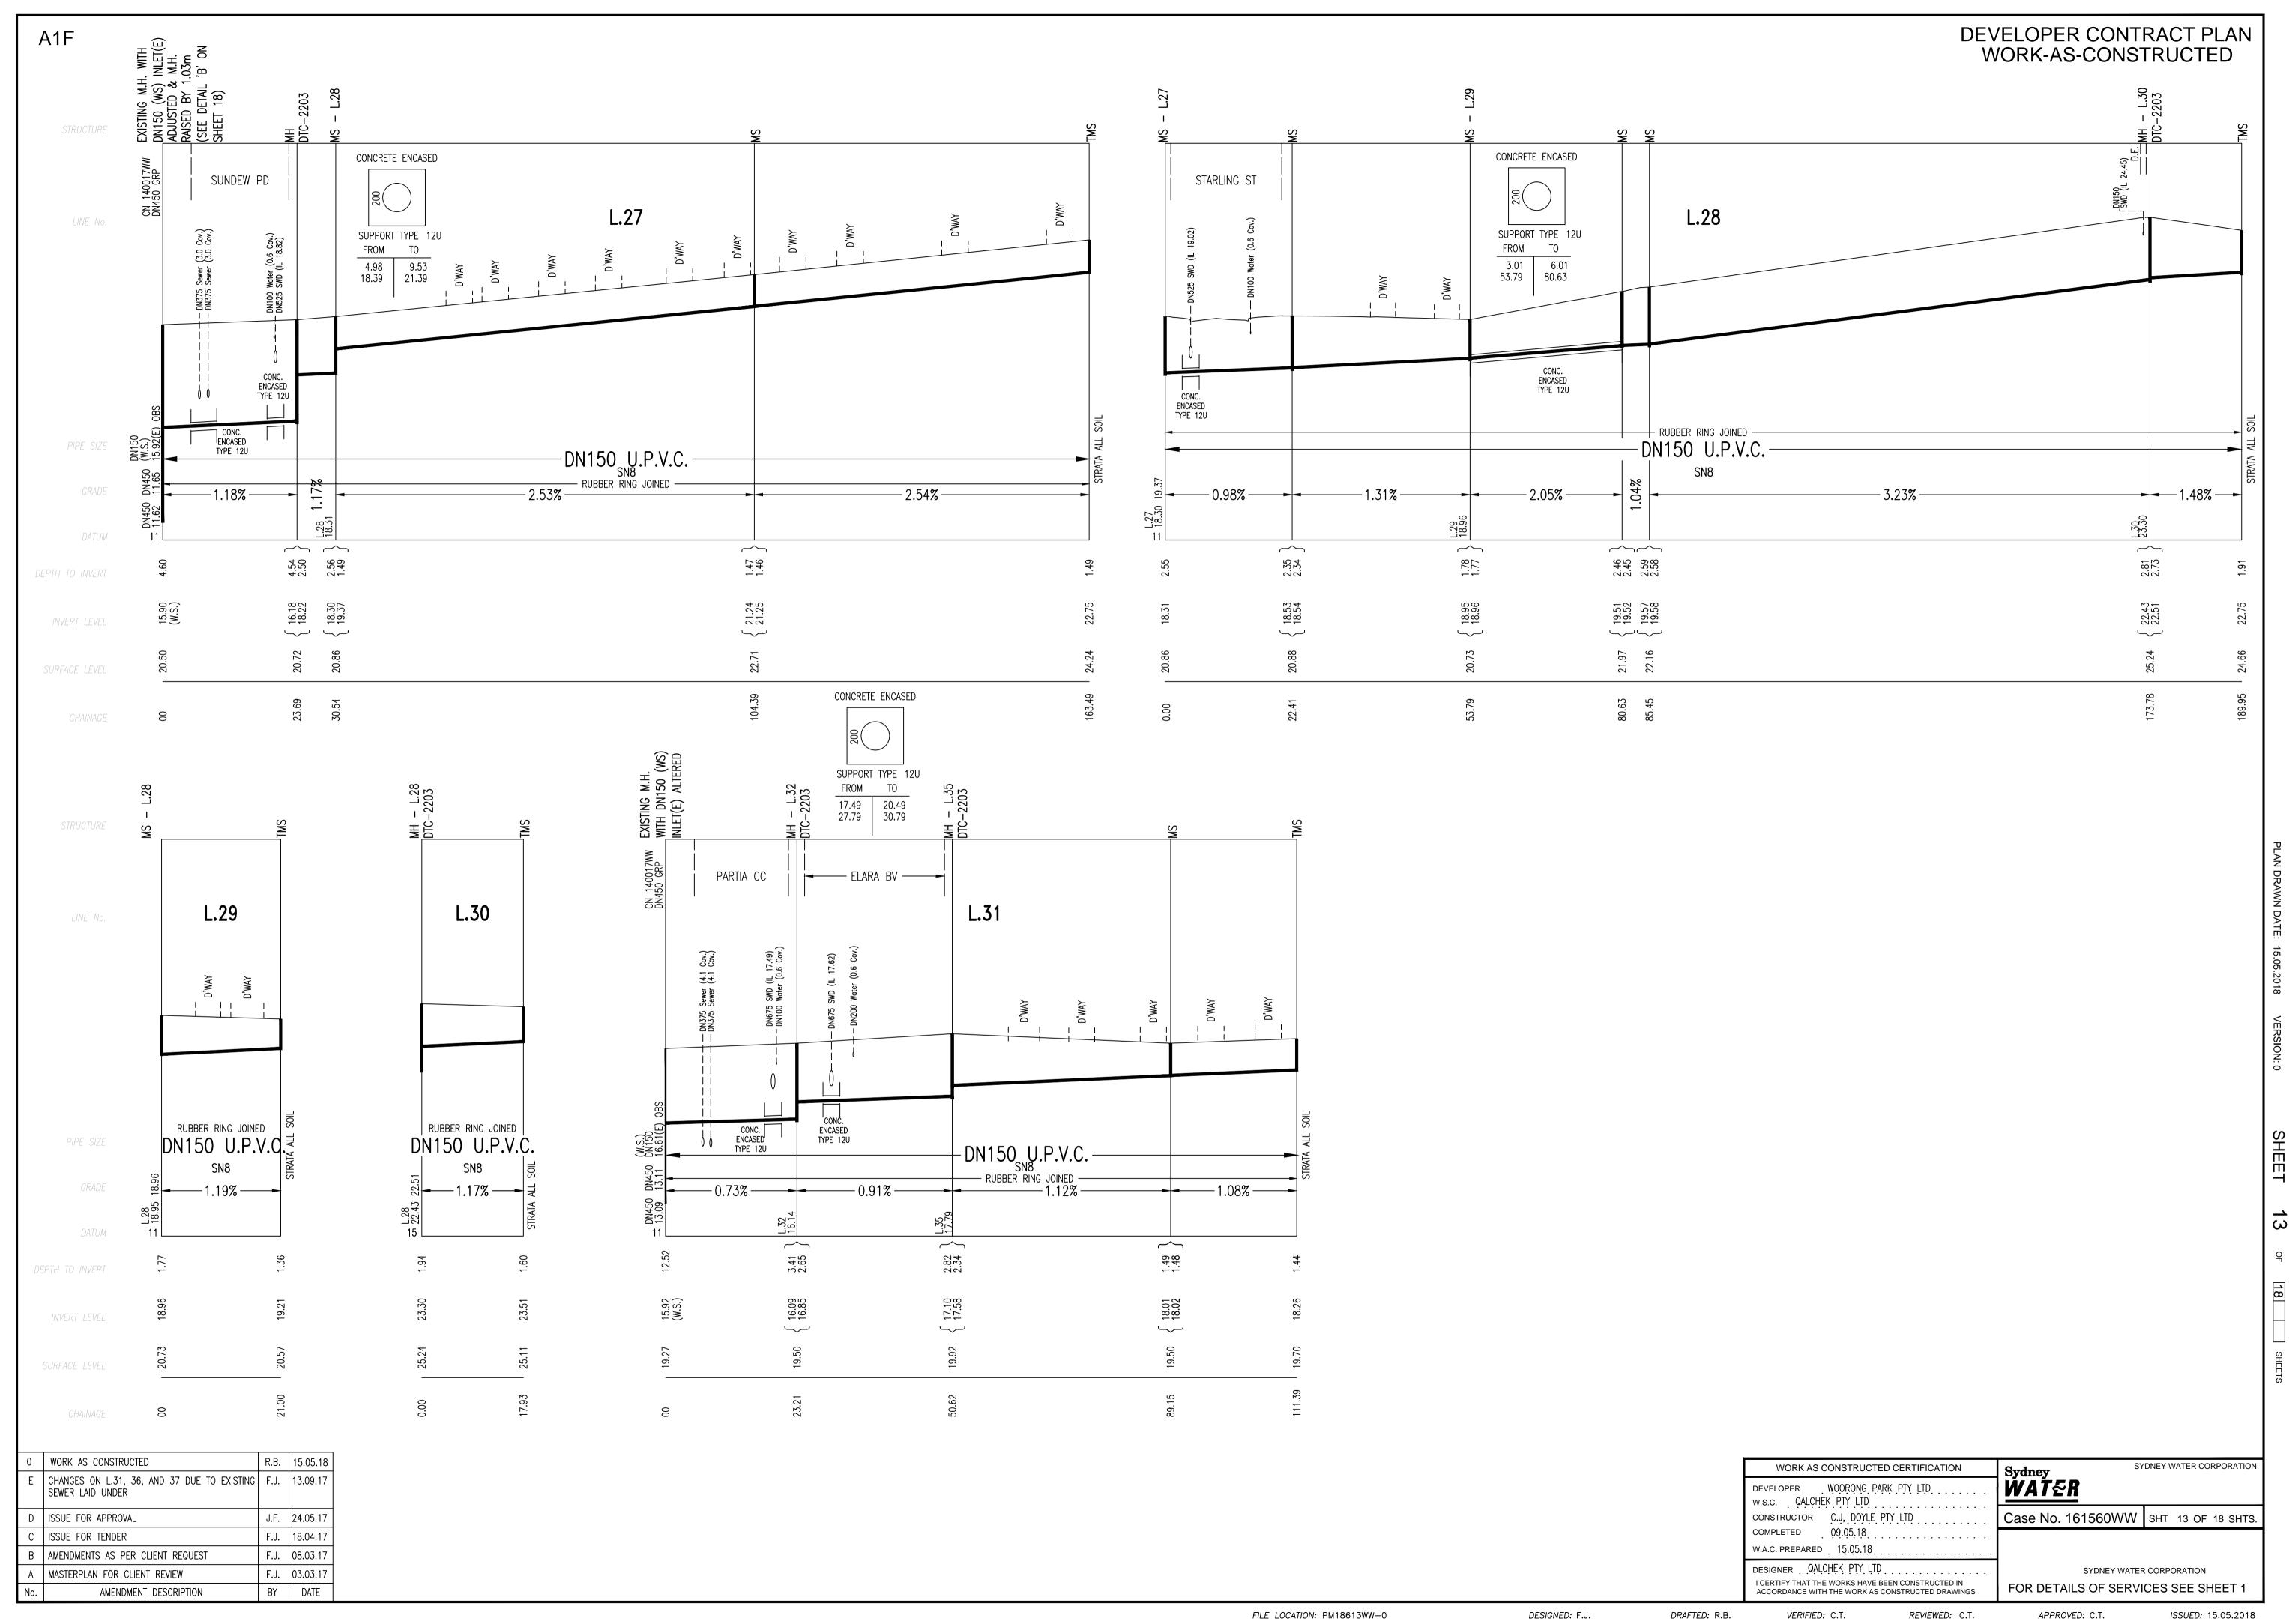

| 0   | WORK AS CONSTRUCTED                                          | R.B. | 15.05.18 |
|-----|--------------------------------------------------------------|------|----------|
| Ш   | CHANGES ON L.31, 36, AND 37 DUE TO EXISTING SEWER LAID UNDER | F.J. | 13.09.17 |
| D   | ISSUE FOR APPROVAL                                           | J.F. | 24.05.17 |
| O   | ISSUE FOR TENDER                                             | F.J. | 18.04.17 |
| В   | AMENDMENTS AS PER CLIENT REQUEST                             | F.J. | 08.03.17 |
| Α   | MASTERPLAN FOR CLIENT REVIEW                                 | F.J. | 03.03.17 |
| No. | AMENDMENT DESCRIPTION                                        | BY   | DATE     |