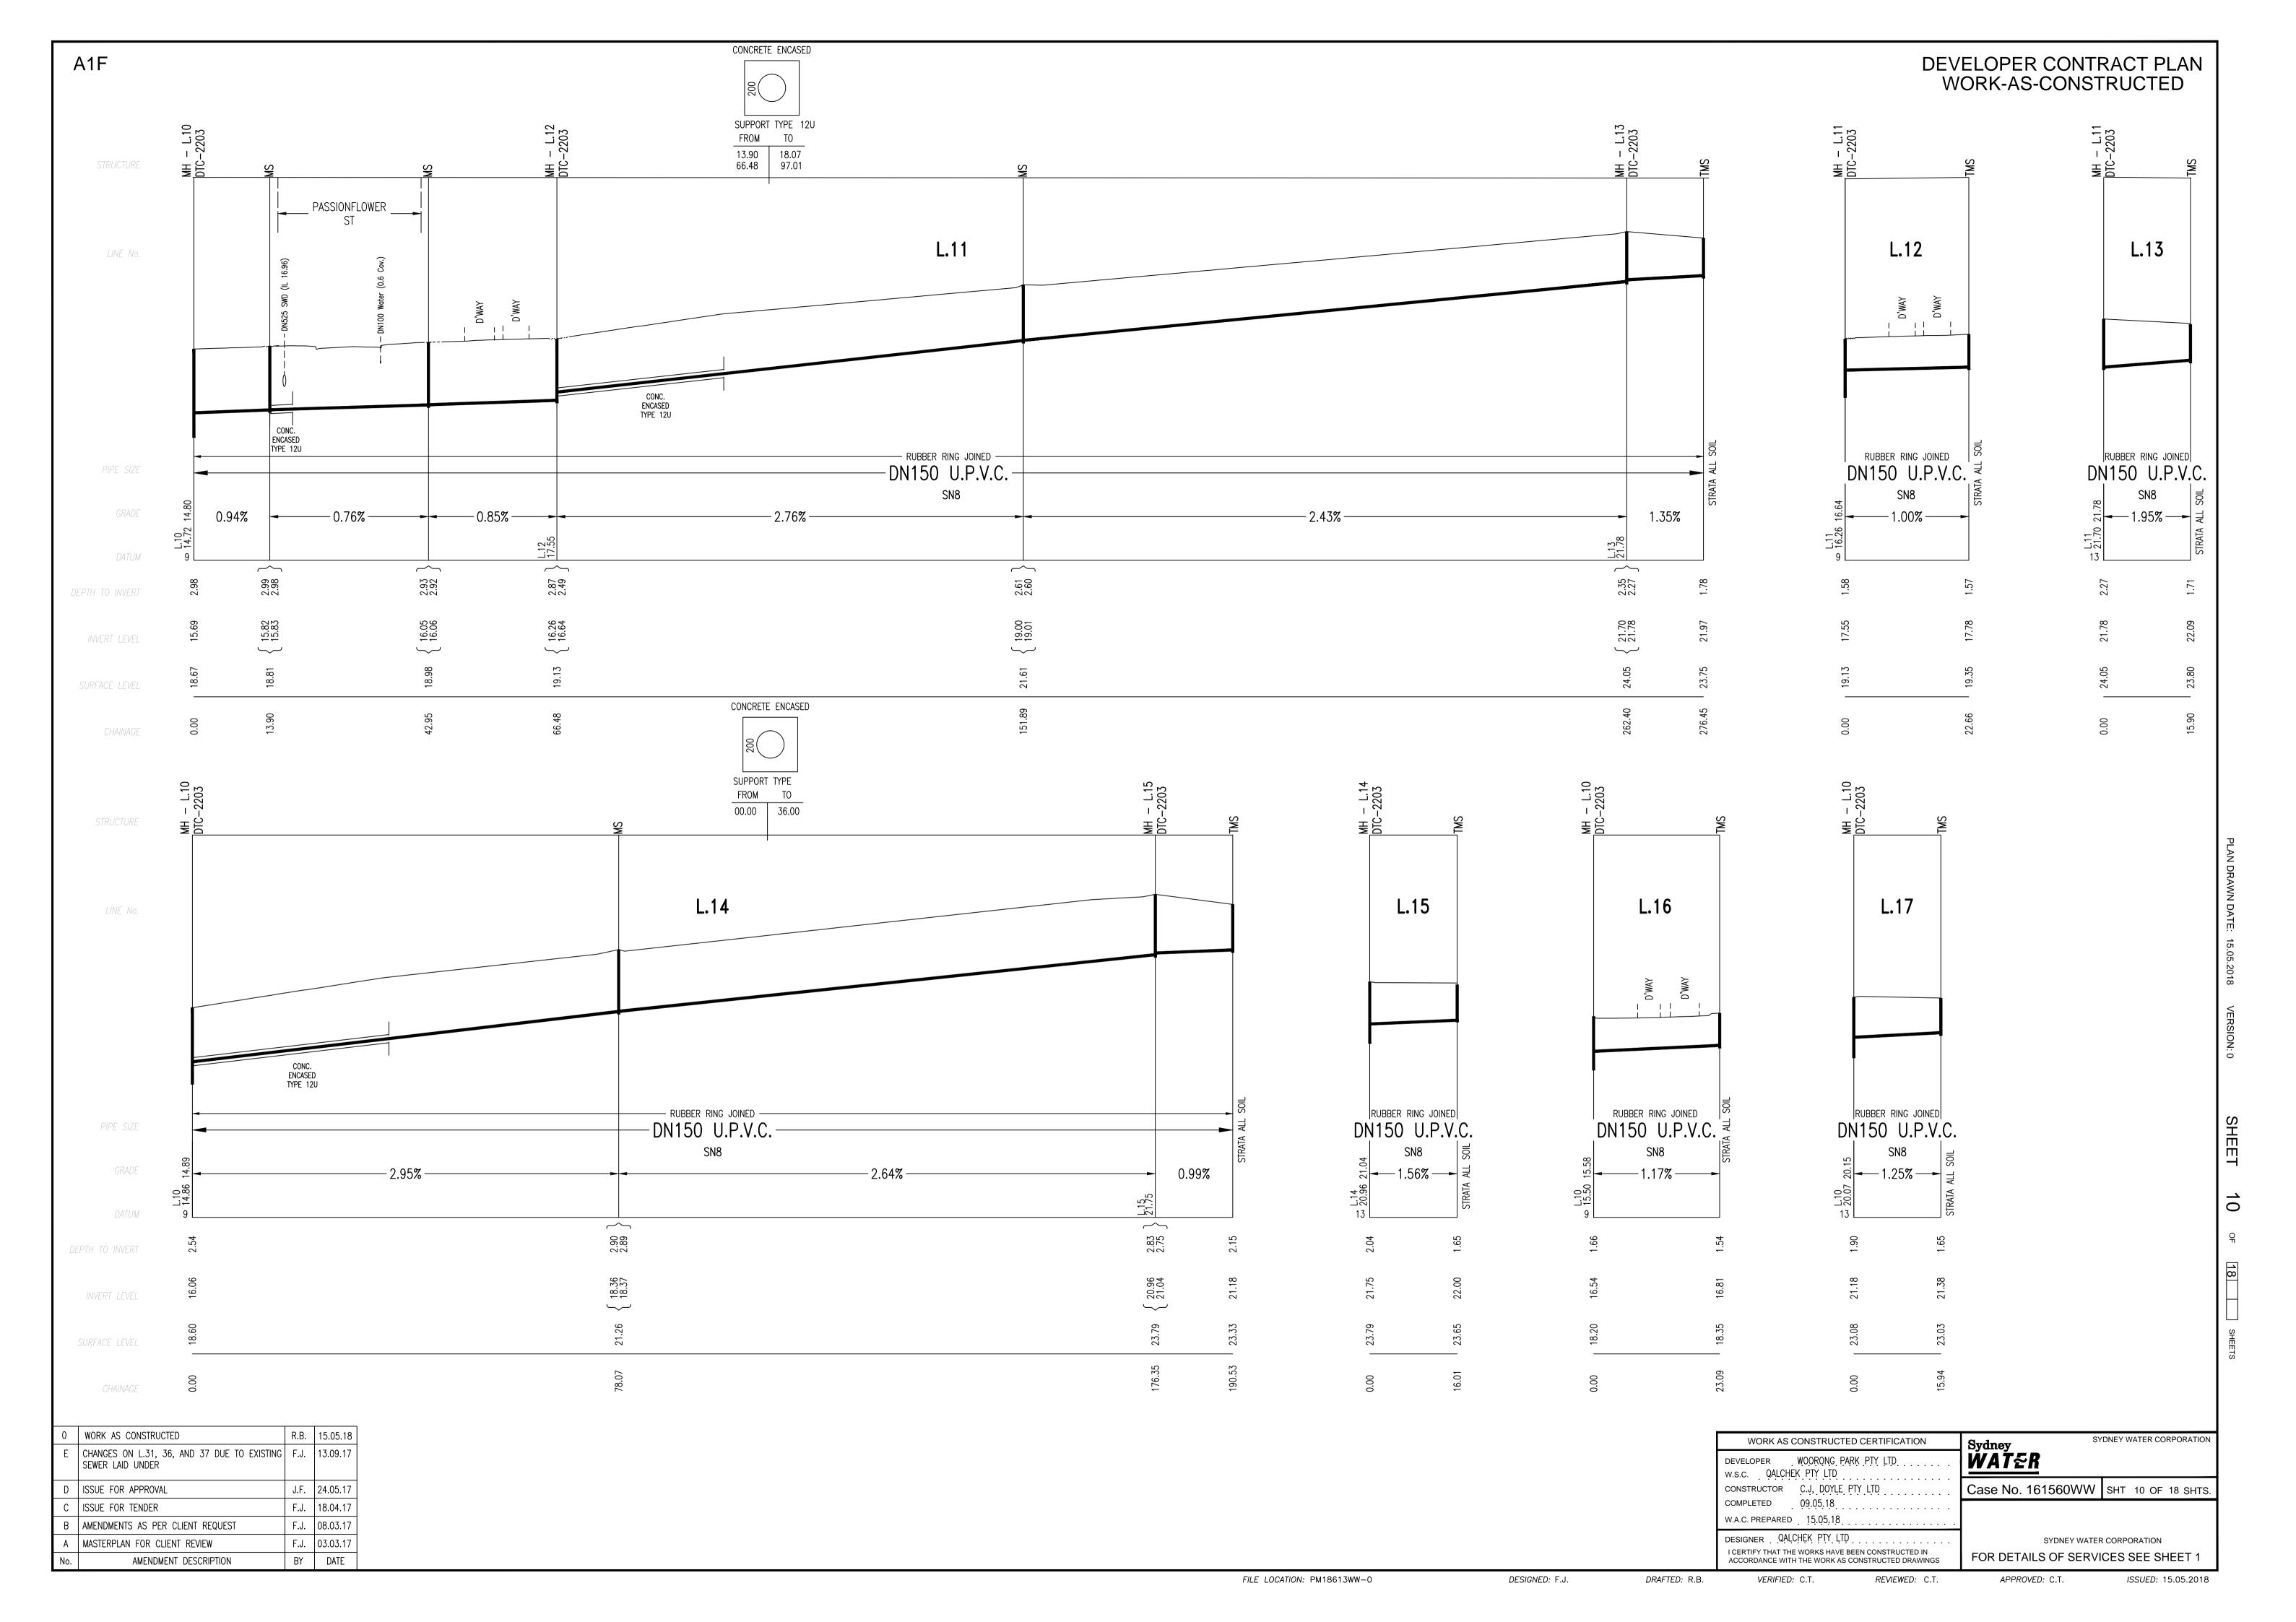

| 0   | WORK AS CONSTRUCTED                                          | R.B. | 15.05.18 |
|-----|--------------------------------------------------------------|------|----------|
| Ш   | CHANGES ON L.31, 36, AND 37 DUE TO EXISTING SEWER LAID UNDER | F.J. | 13.09.17 |
| D   | ISSUE FOR APPROVAL                                           | J.F. | 24.05.17 |
| O   | ISSUE FOR TENDER                                             | F.J. | 18.04.17 |
| В   | AMENDMENTS AS PER CLIENT REQUEST                             | F.J. | 08.03.17 |
| Α   | MASTERPLAN FOR CLIENT REVIEW                                 | F.J. | 03.03.17 |
| No. | AMENDMENT DESCRIPTION                                        | BY   | DATE     |