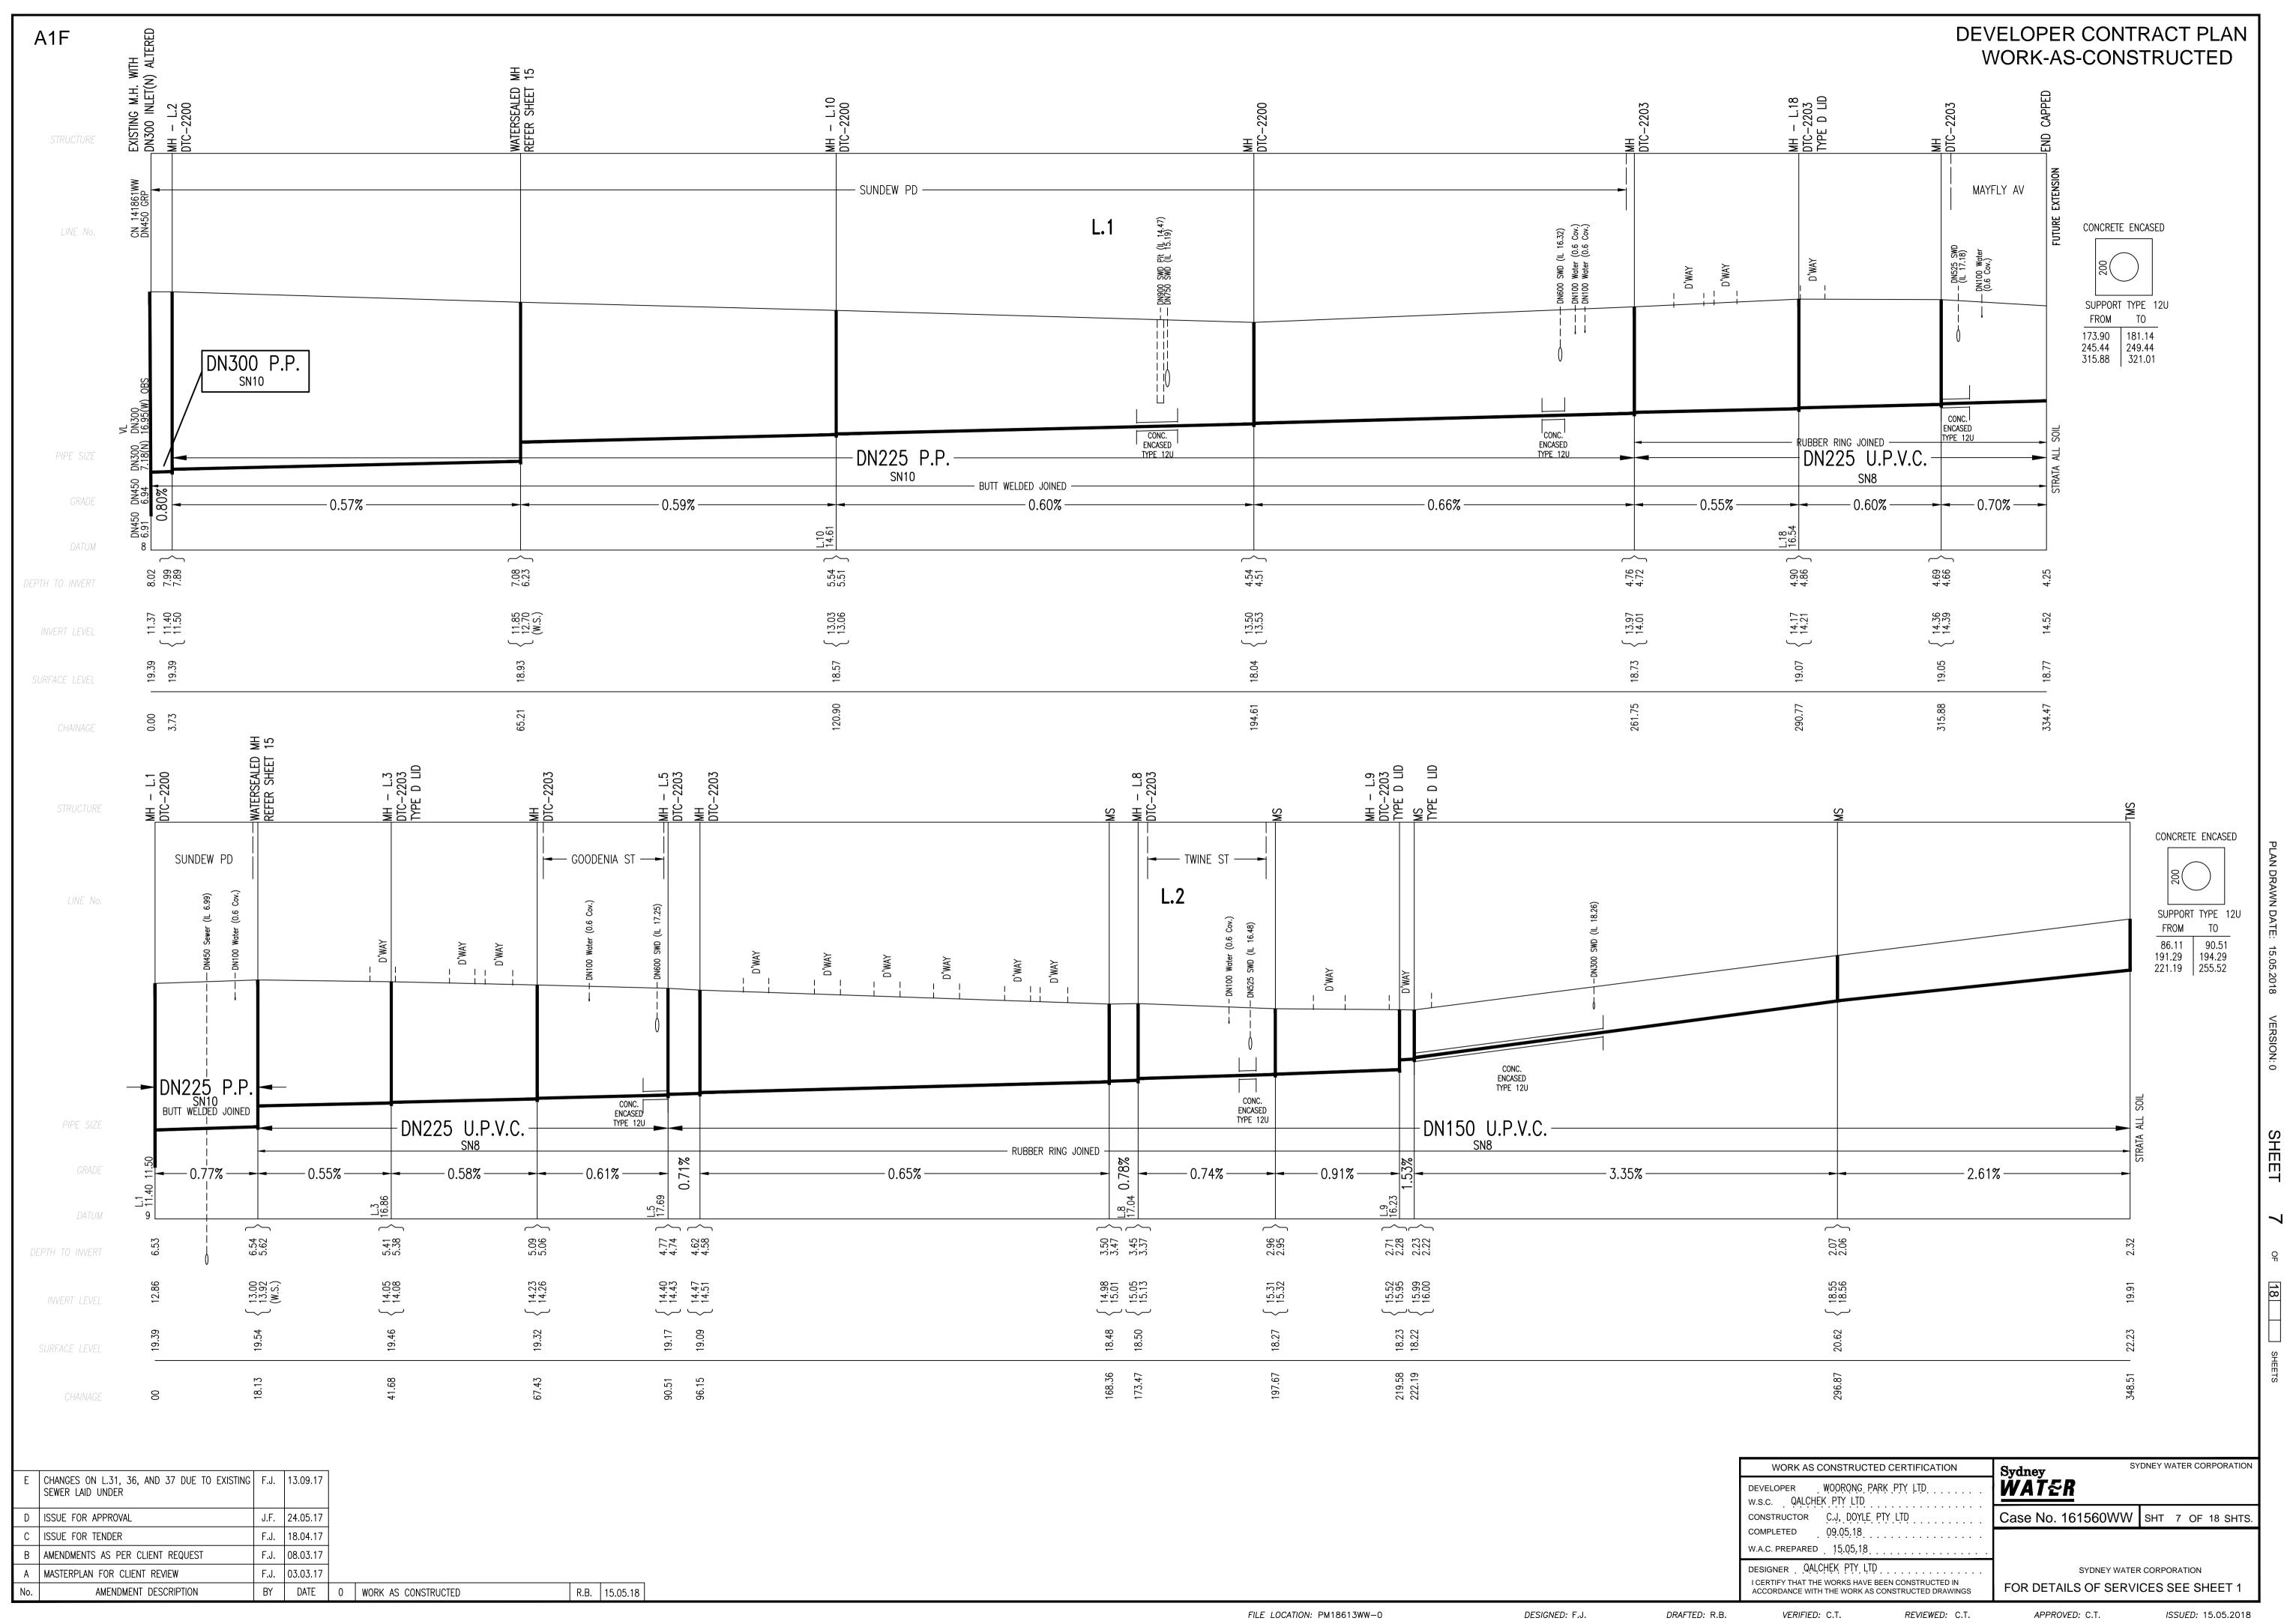

| 0   | WORK AS CONSTRUCTED                                          | R.B. | 15.05.18 |
|-----|--------------------------------------------------------------|------|----------|
| Ш   | CHANGES ON L.31, 36, AND 37 DUE TO EXISTING SEWER LAID UNDER | F.J. | 13.09.17 |
| D   | ISSUE FOR APPROVAL                                           | J.F. | 24.05.17 |
| O   | ISSUE FOR TENDER                                             | F.J. | 18.04.17 |
| В   | AMENDMENTS AS PER CLIENT REQUEST                             | F.J. | 08.03.17 |
| Α   | MASTERPLAN FOR CLIENT REVIEW                                 | F.J. | 03.03.17 |
| No. | AMENDMENT DESCRIPTION                                        | BY   | DATE     |