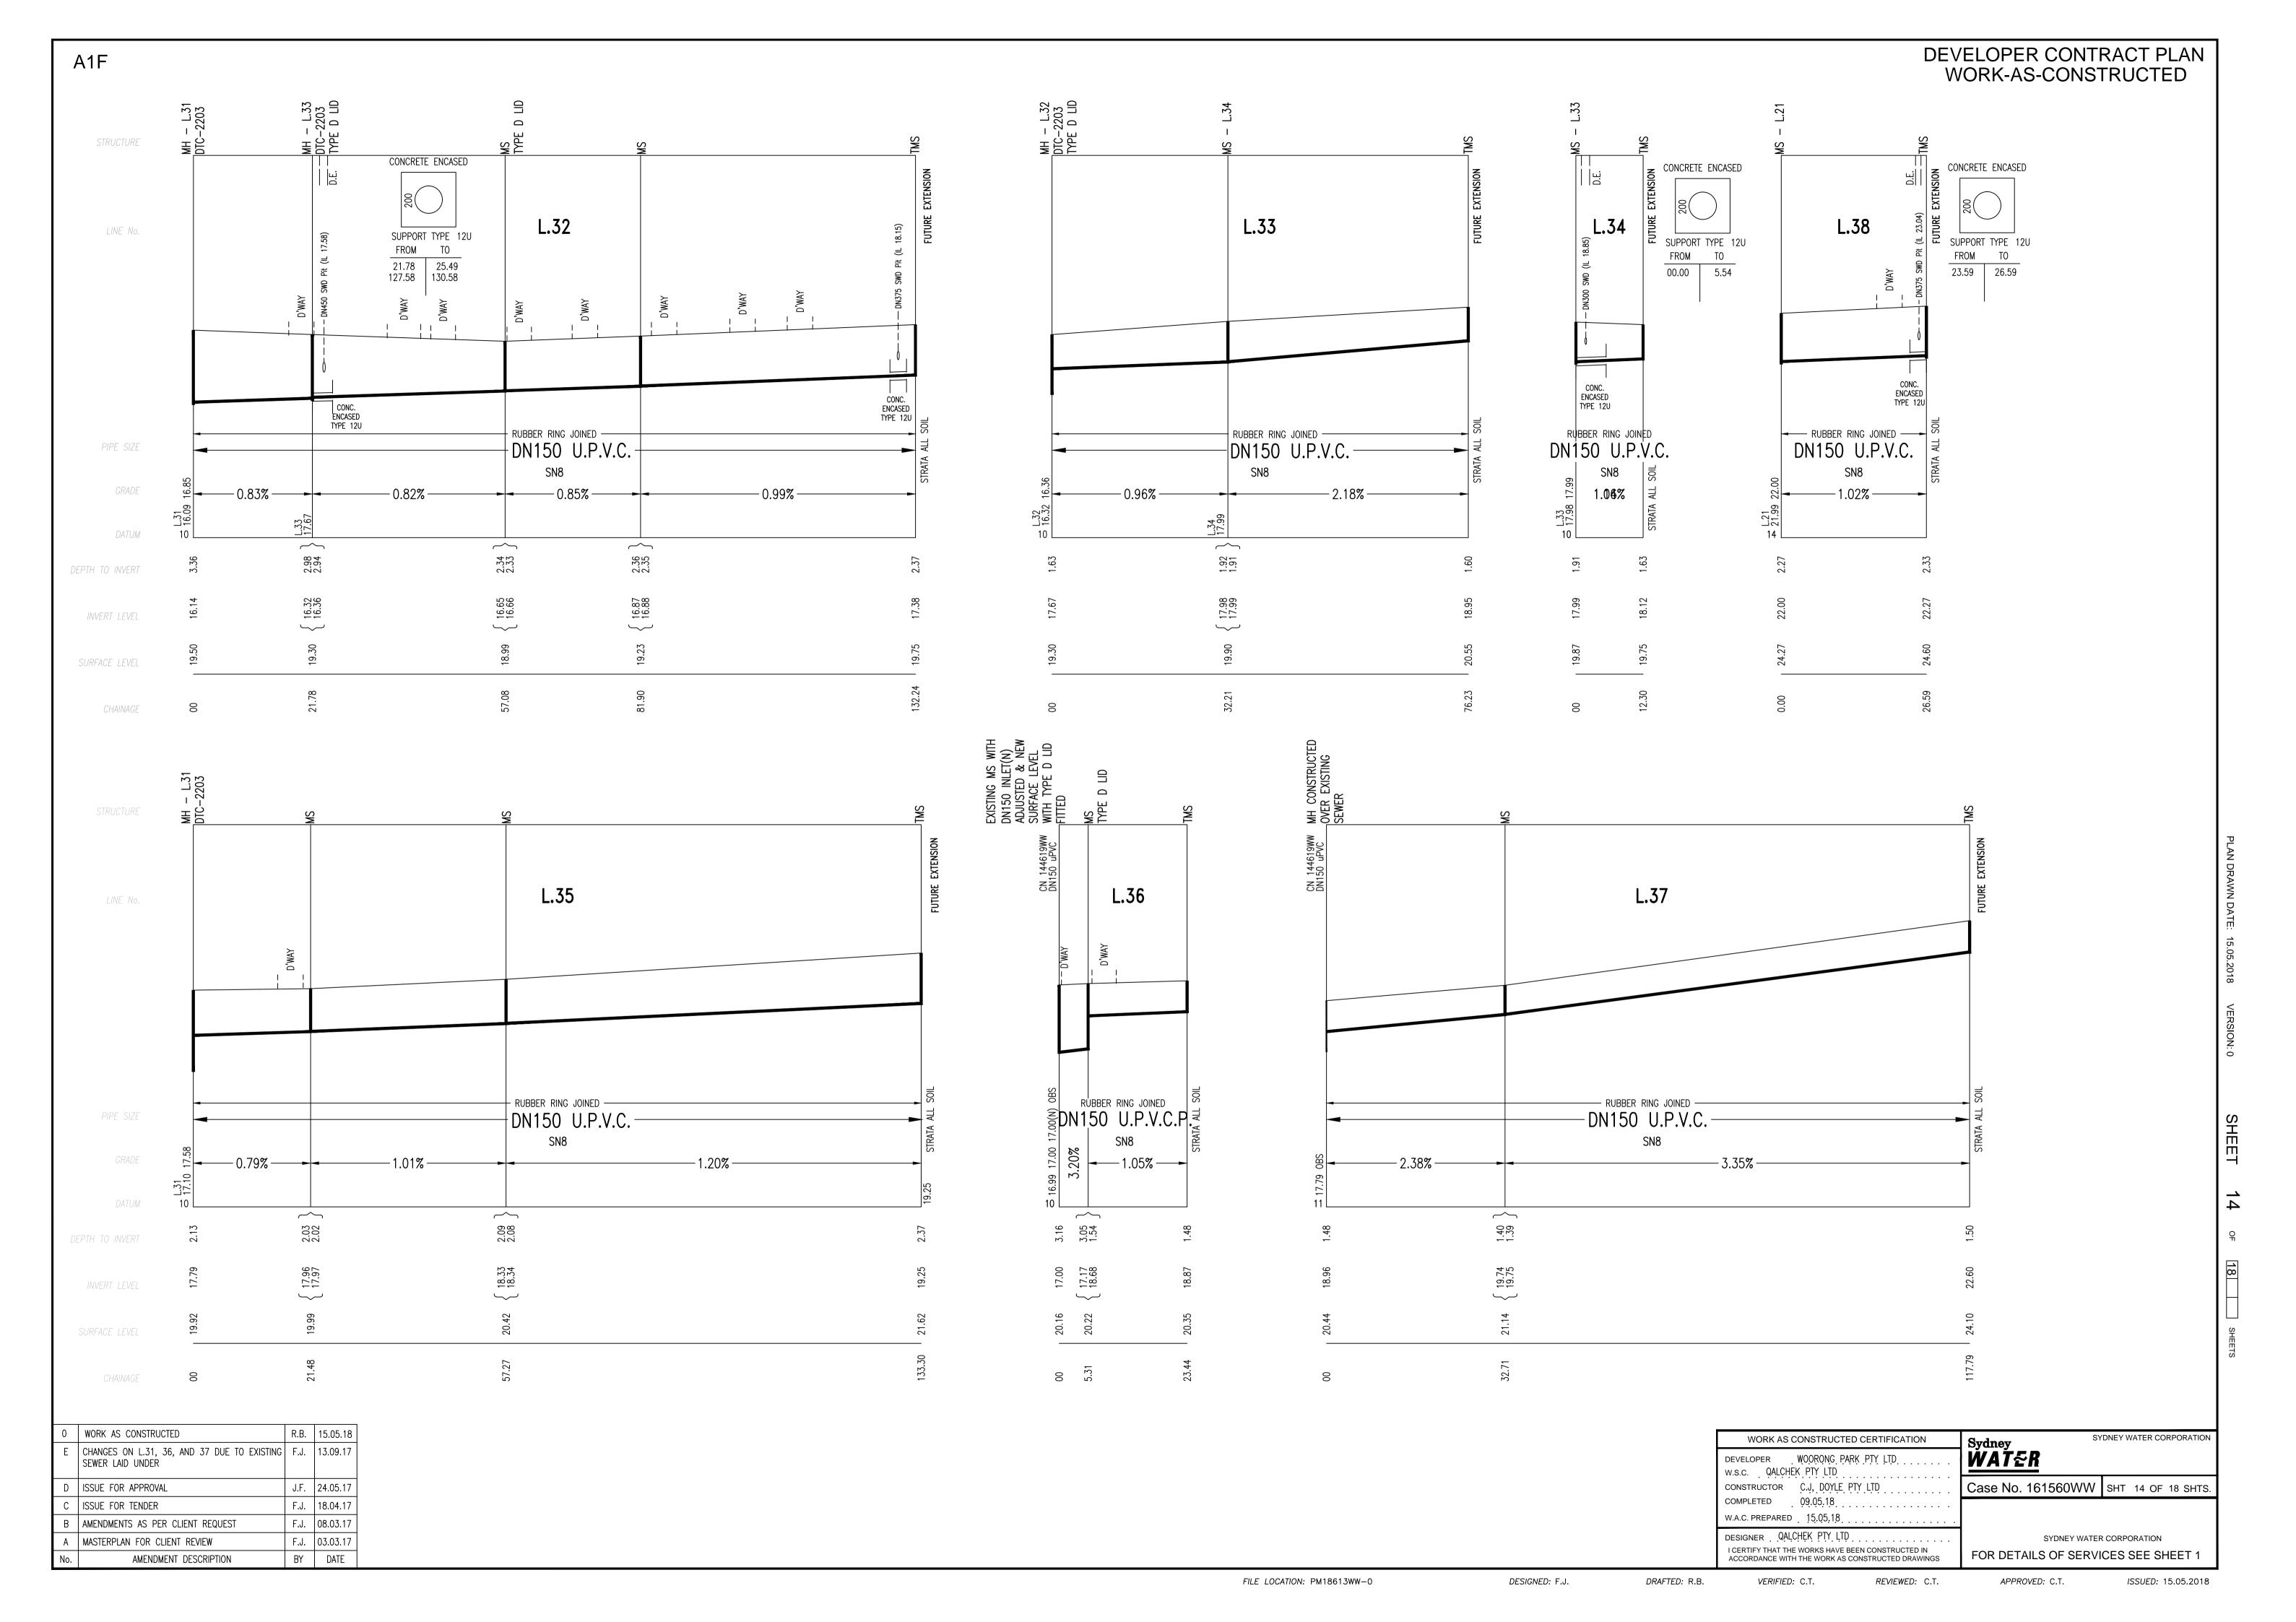

| 0   | WORK AS CONSTRUCTED                                          | R.B. | 15.05.18 |
|-----|--------------------------------------------------------------|------|----------|
| Ш   | CHANGES ON L.31, 36, AND 37 DUE TO EXISTING SEWER LAID UNDER | F.J. | 13.09.17 |
| D   | ISSUE FOR APPROVAL                                           | J.F. | 24.05.17 |
| O   | ISSUE FOR TENDER                                             | F.J. | 18.04.17 |
| В   | AMENDMENTS AS PER CLIENT REQUEST                             | F.J. | 08.03.17 |
| Α   | MASTERPLAN FOR CLIENT REVIEW                                 | F.J. | 03.03.17 |
| No. | AMENDMENT DESCRIPTION                                        | BY   | DATE     |