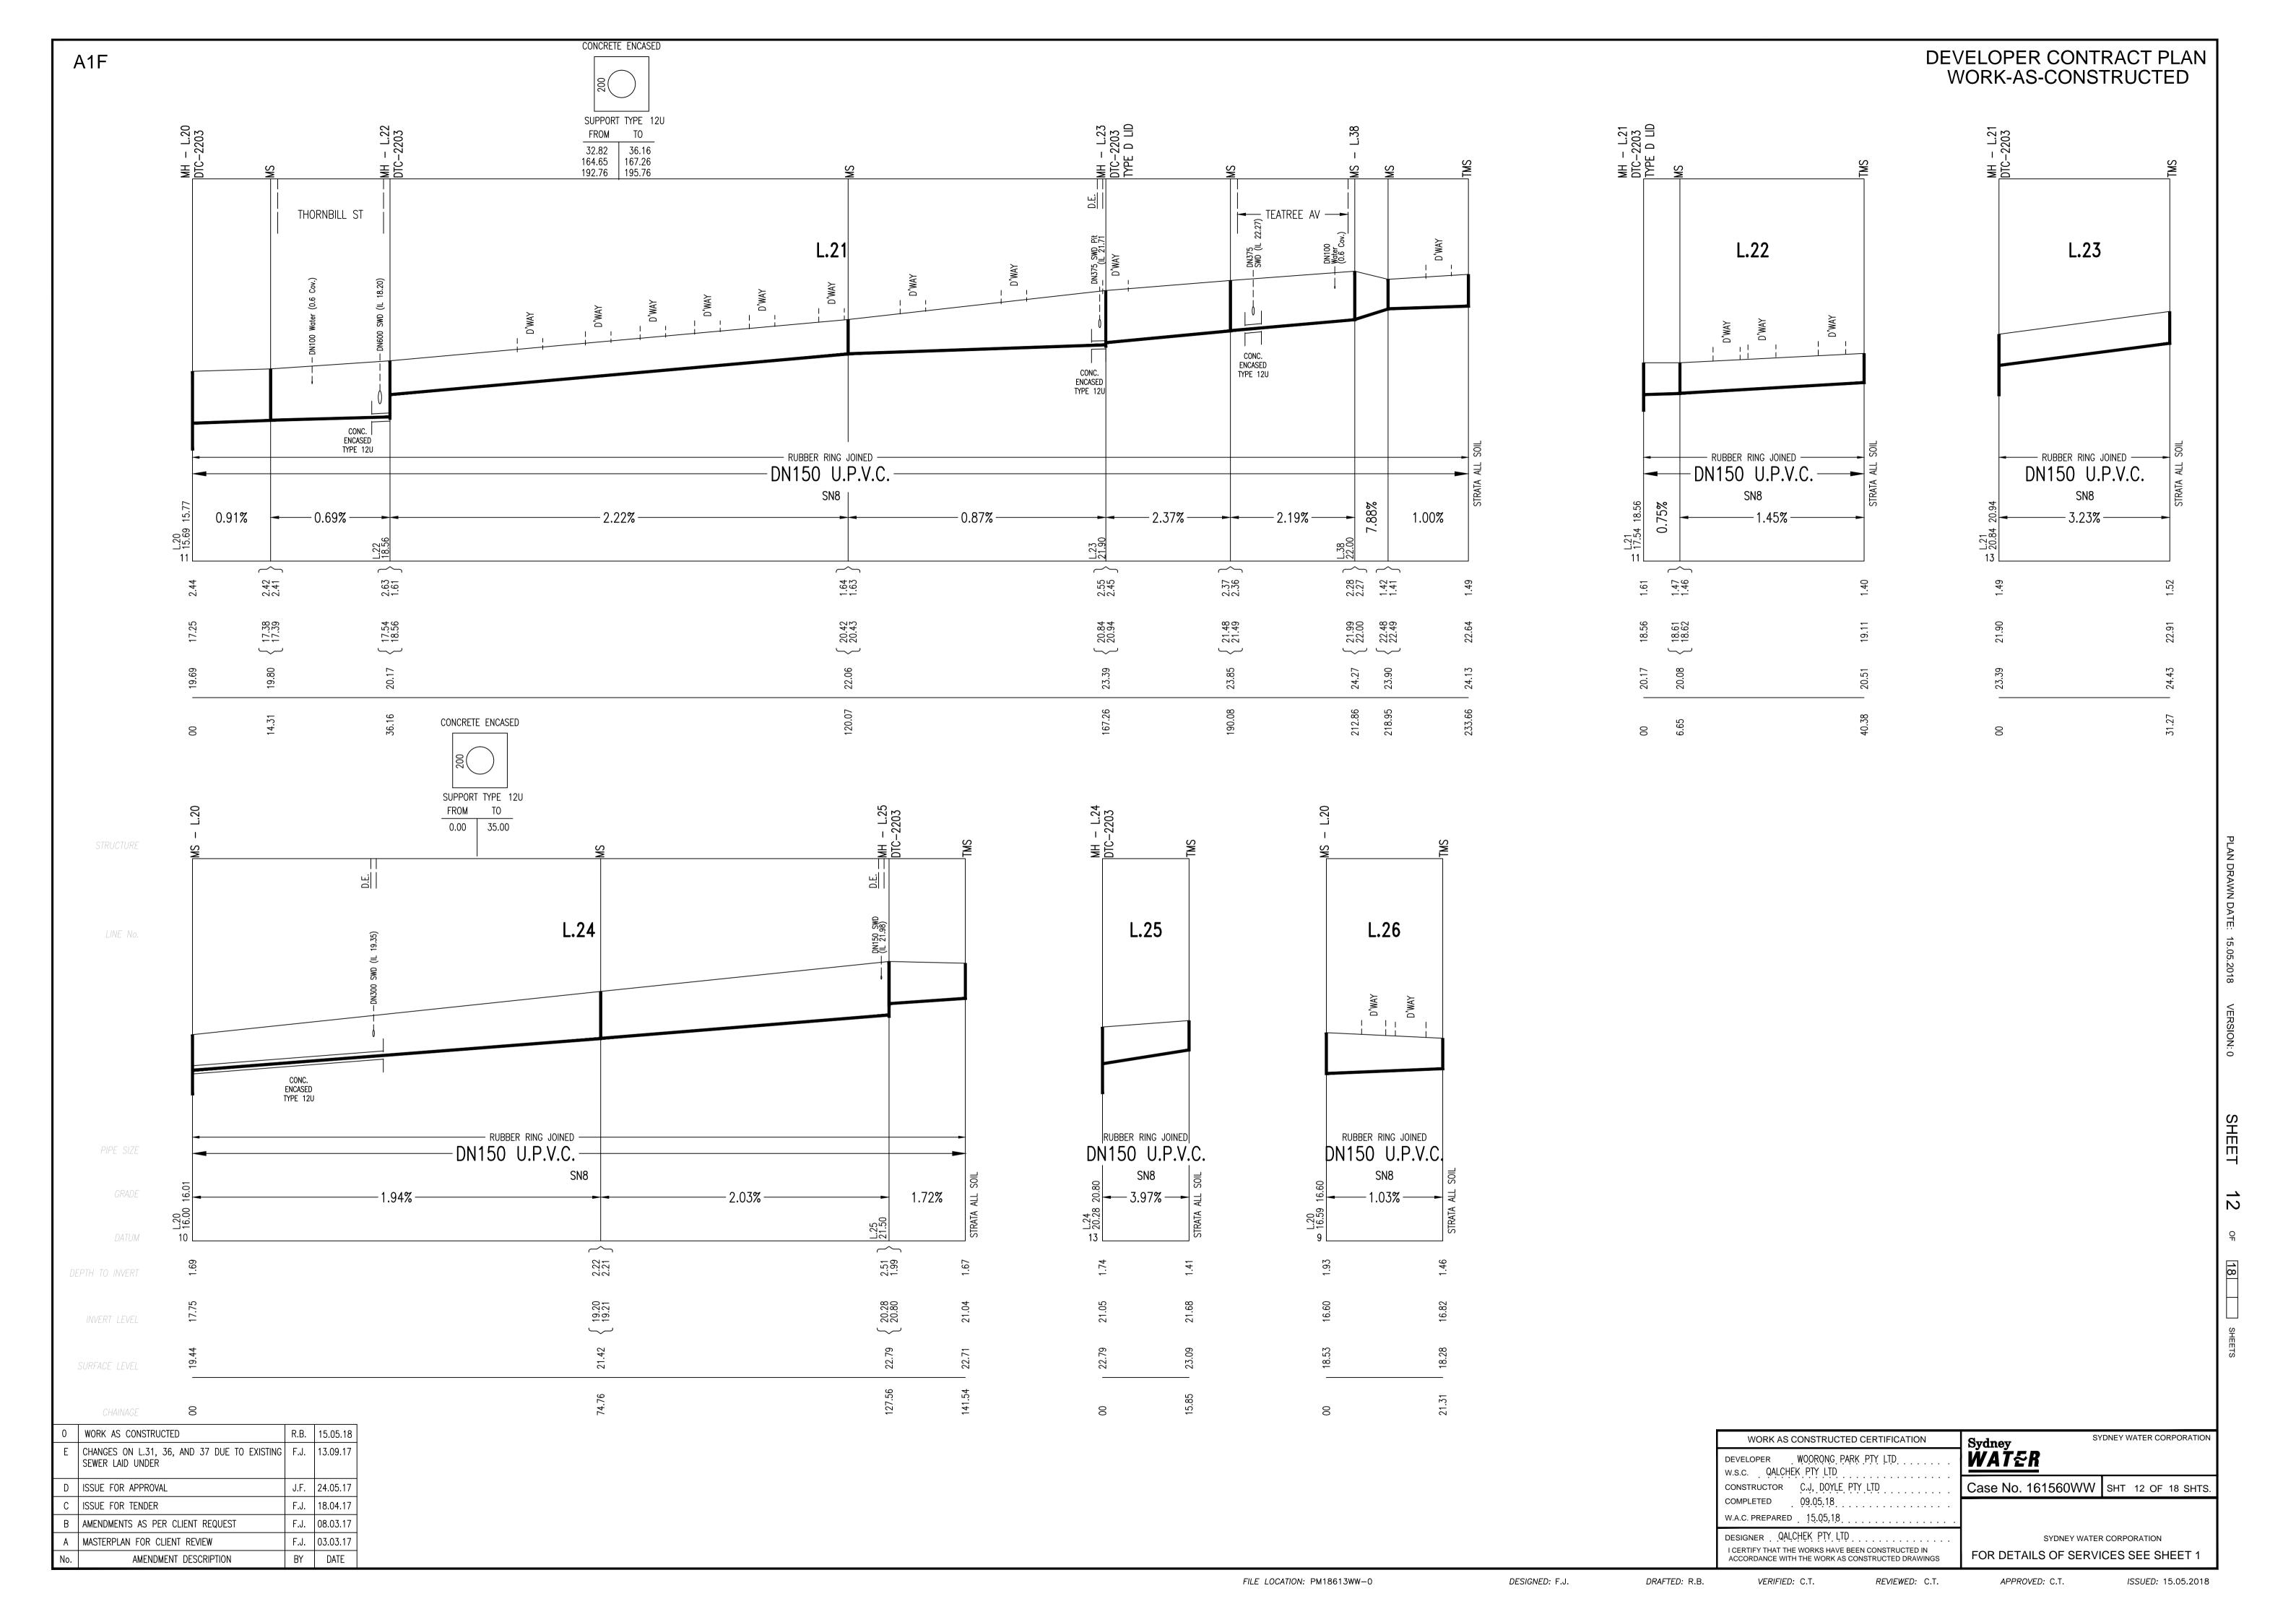

| 0   | WORK AS CONSTRUCTED                                          | R.B. | 15.05.18 |
|-----|--------------------------------------------------------------|------|----------|
| Ш   | CHANGES ON L.31, 36, AND 37 DUE TO EXISTING SEWER LAID UNDER | F.J. | 13.09.17 |
| D   | ISSUE FOR APPROVAL                                           | J.F. | 24.05.17 |
| O   | ISSUE FOR TENDER                                             | F.J. | 18.04.17 |
| В   | AMENDMENTS AS PER CLIENT REQUEST                             | F.J. | 08.03.17 |
| Α   | MASTERPLAN FOR CLIENT REVIEW                                 | F.J. | 03.03.17 |
| No. | AMENDMENT DESCRIPTION                                        | BY   | DATE     |