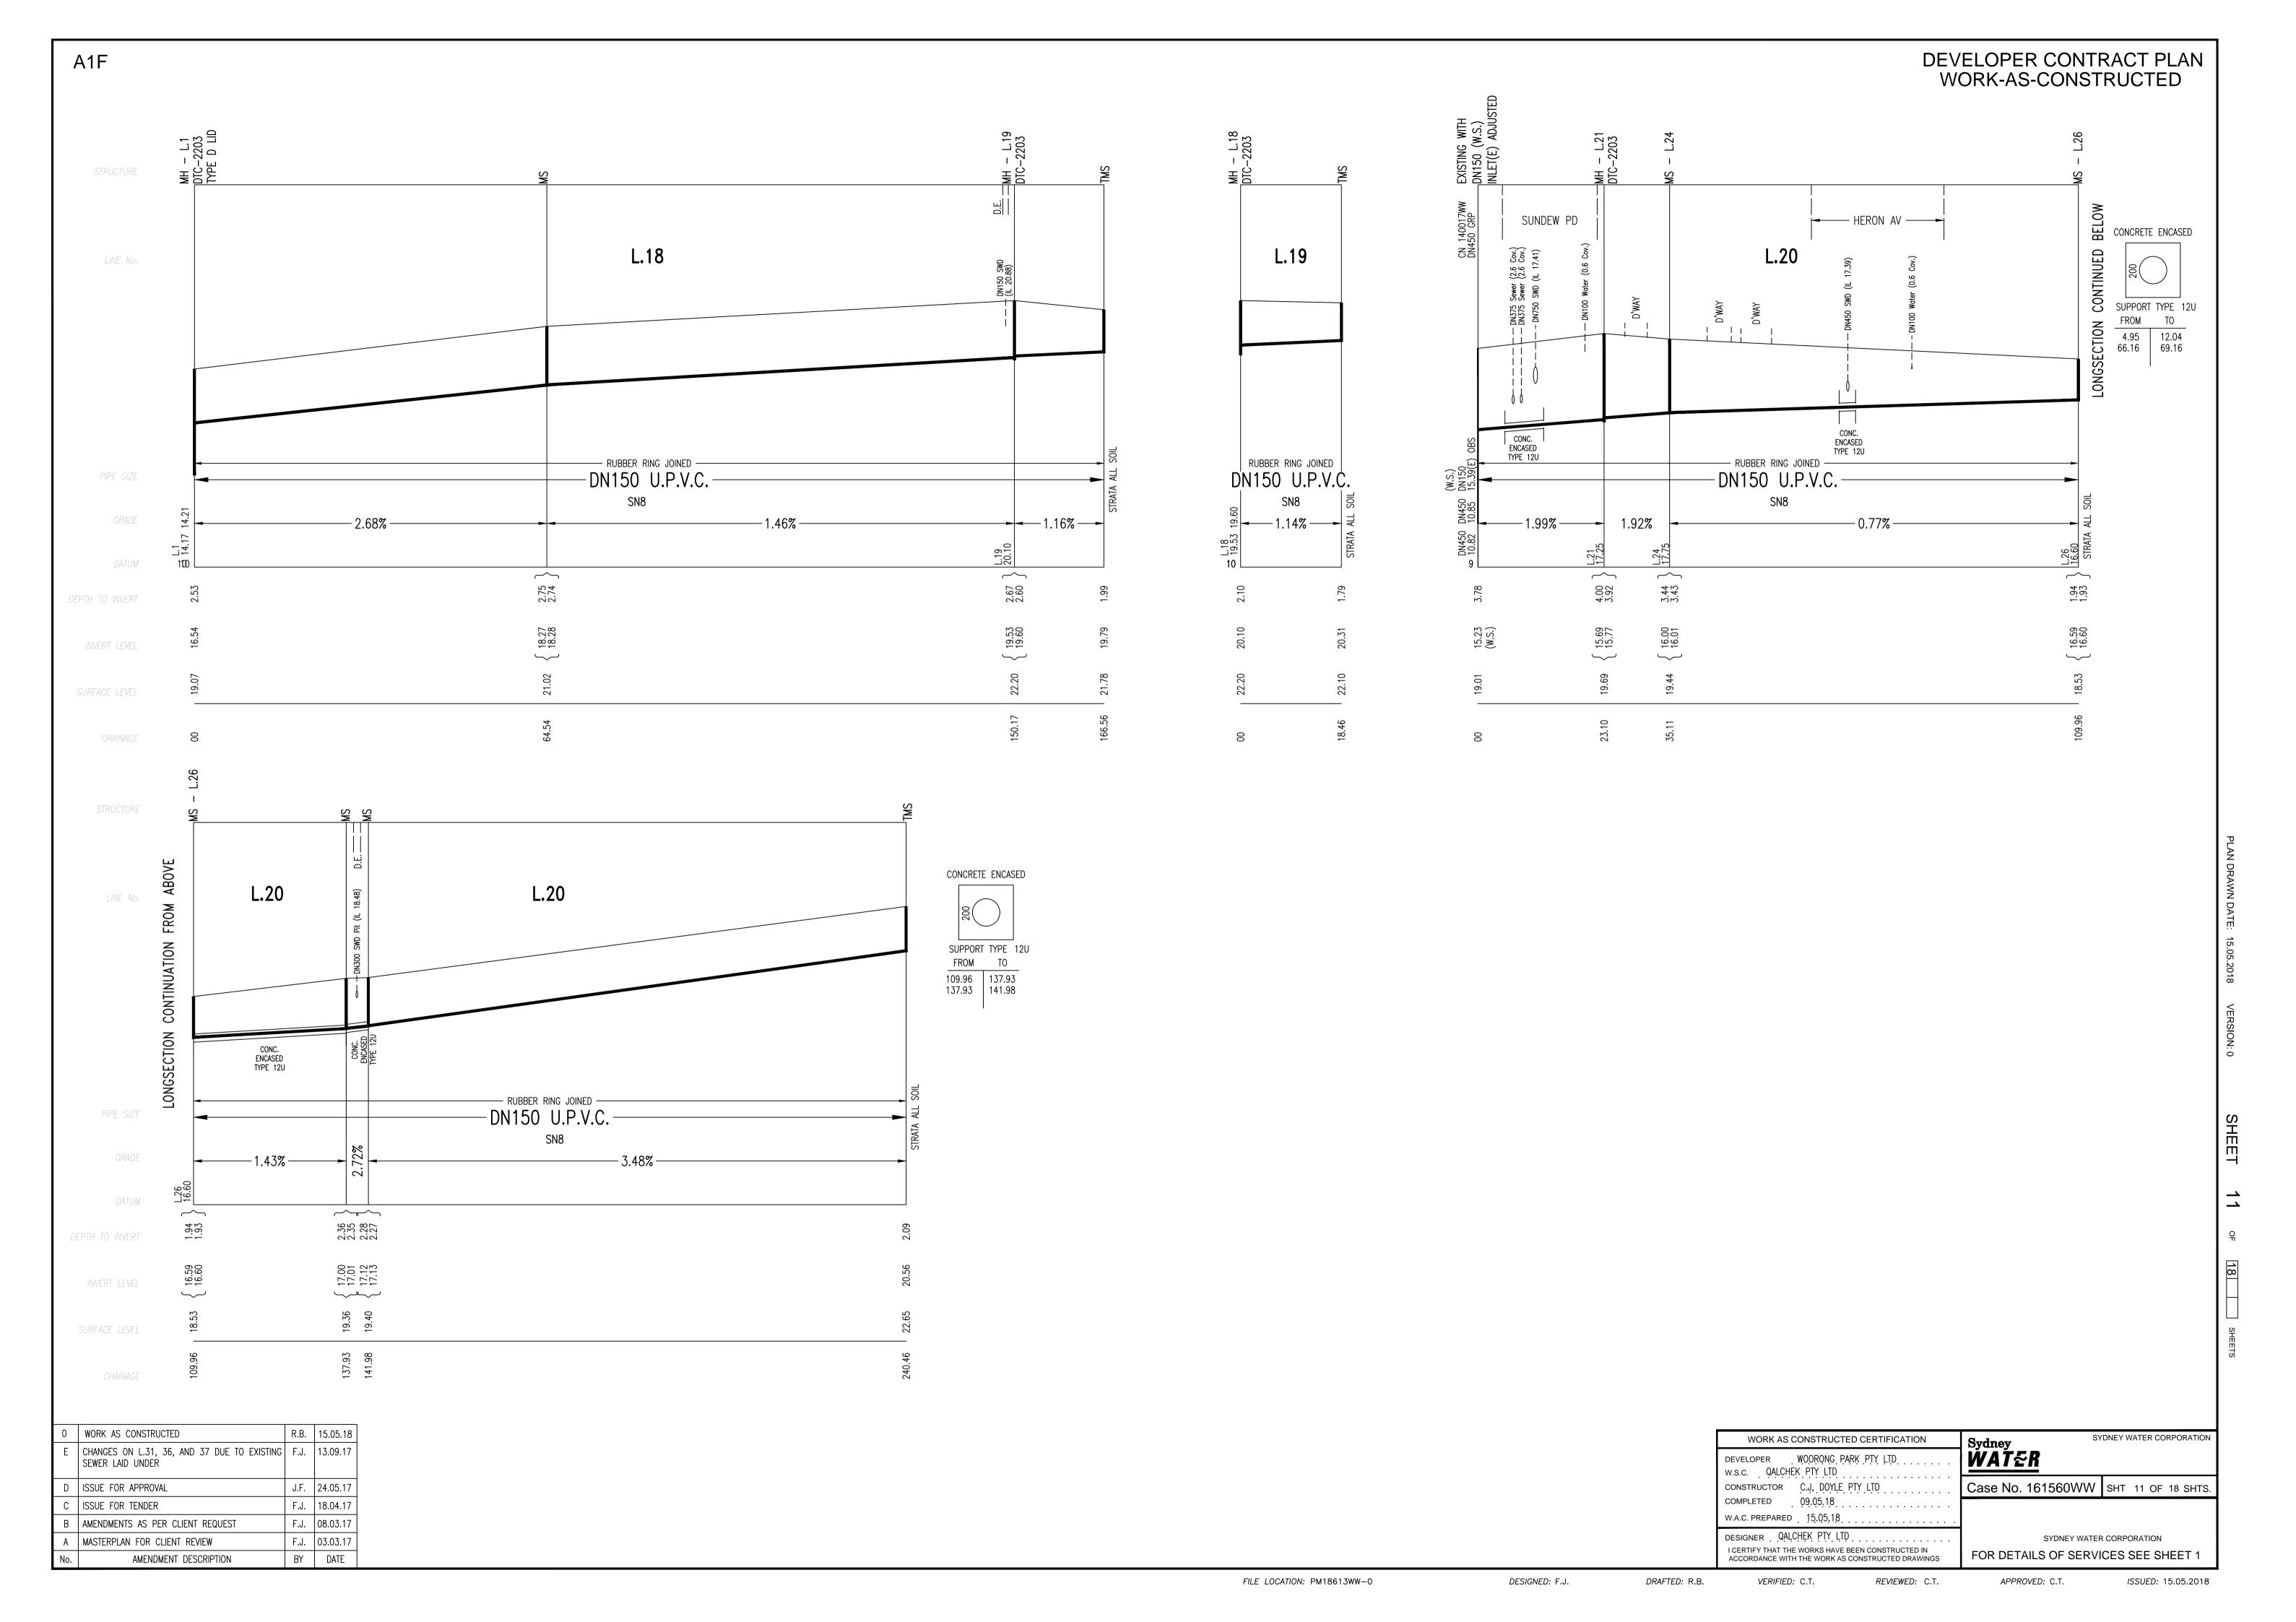

| 0   | WORK AS CONSTRUCTED                                          | R.B. | 15.05.18 |
|-----|--------------------------------------------------------------|------|----------|
| Ш   | CHANGES ON L.31, 36, AND 37 DUE TO EXISTING SEWER LAID UNDER | F.J. | 13.09.17 |
| D   | ISSUE FOR APPROVAL                                           | J.F. | 24.05.17 |
| O   | ISSUE FOR TENDER                                             | F.J. | 18.04.17 |
| В   | AMENDMENTS AS PER CLIENT REQUEST                             | F.J. | 08.03.17 |
| Α   | MASTERPLAN FOR CLIENT REVIEW                                 | F.J. | 03.03.17 |
| No. | AMENDMENT DESCRIPTION                                        | BY   | DATE     |