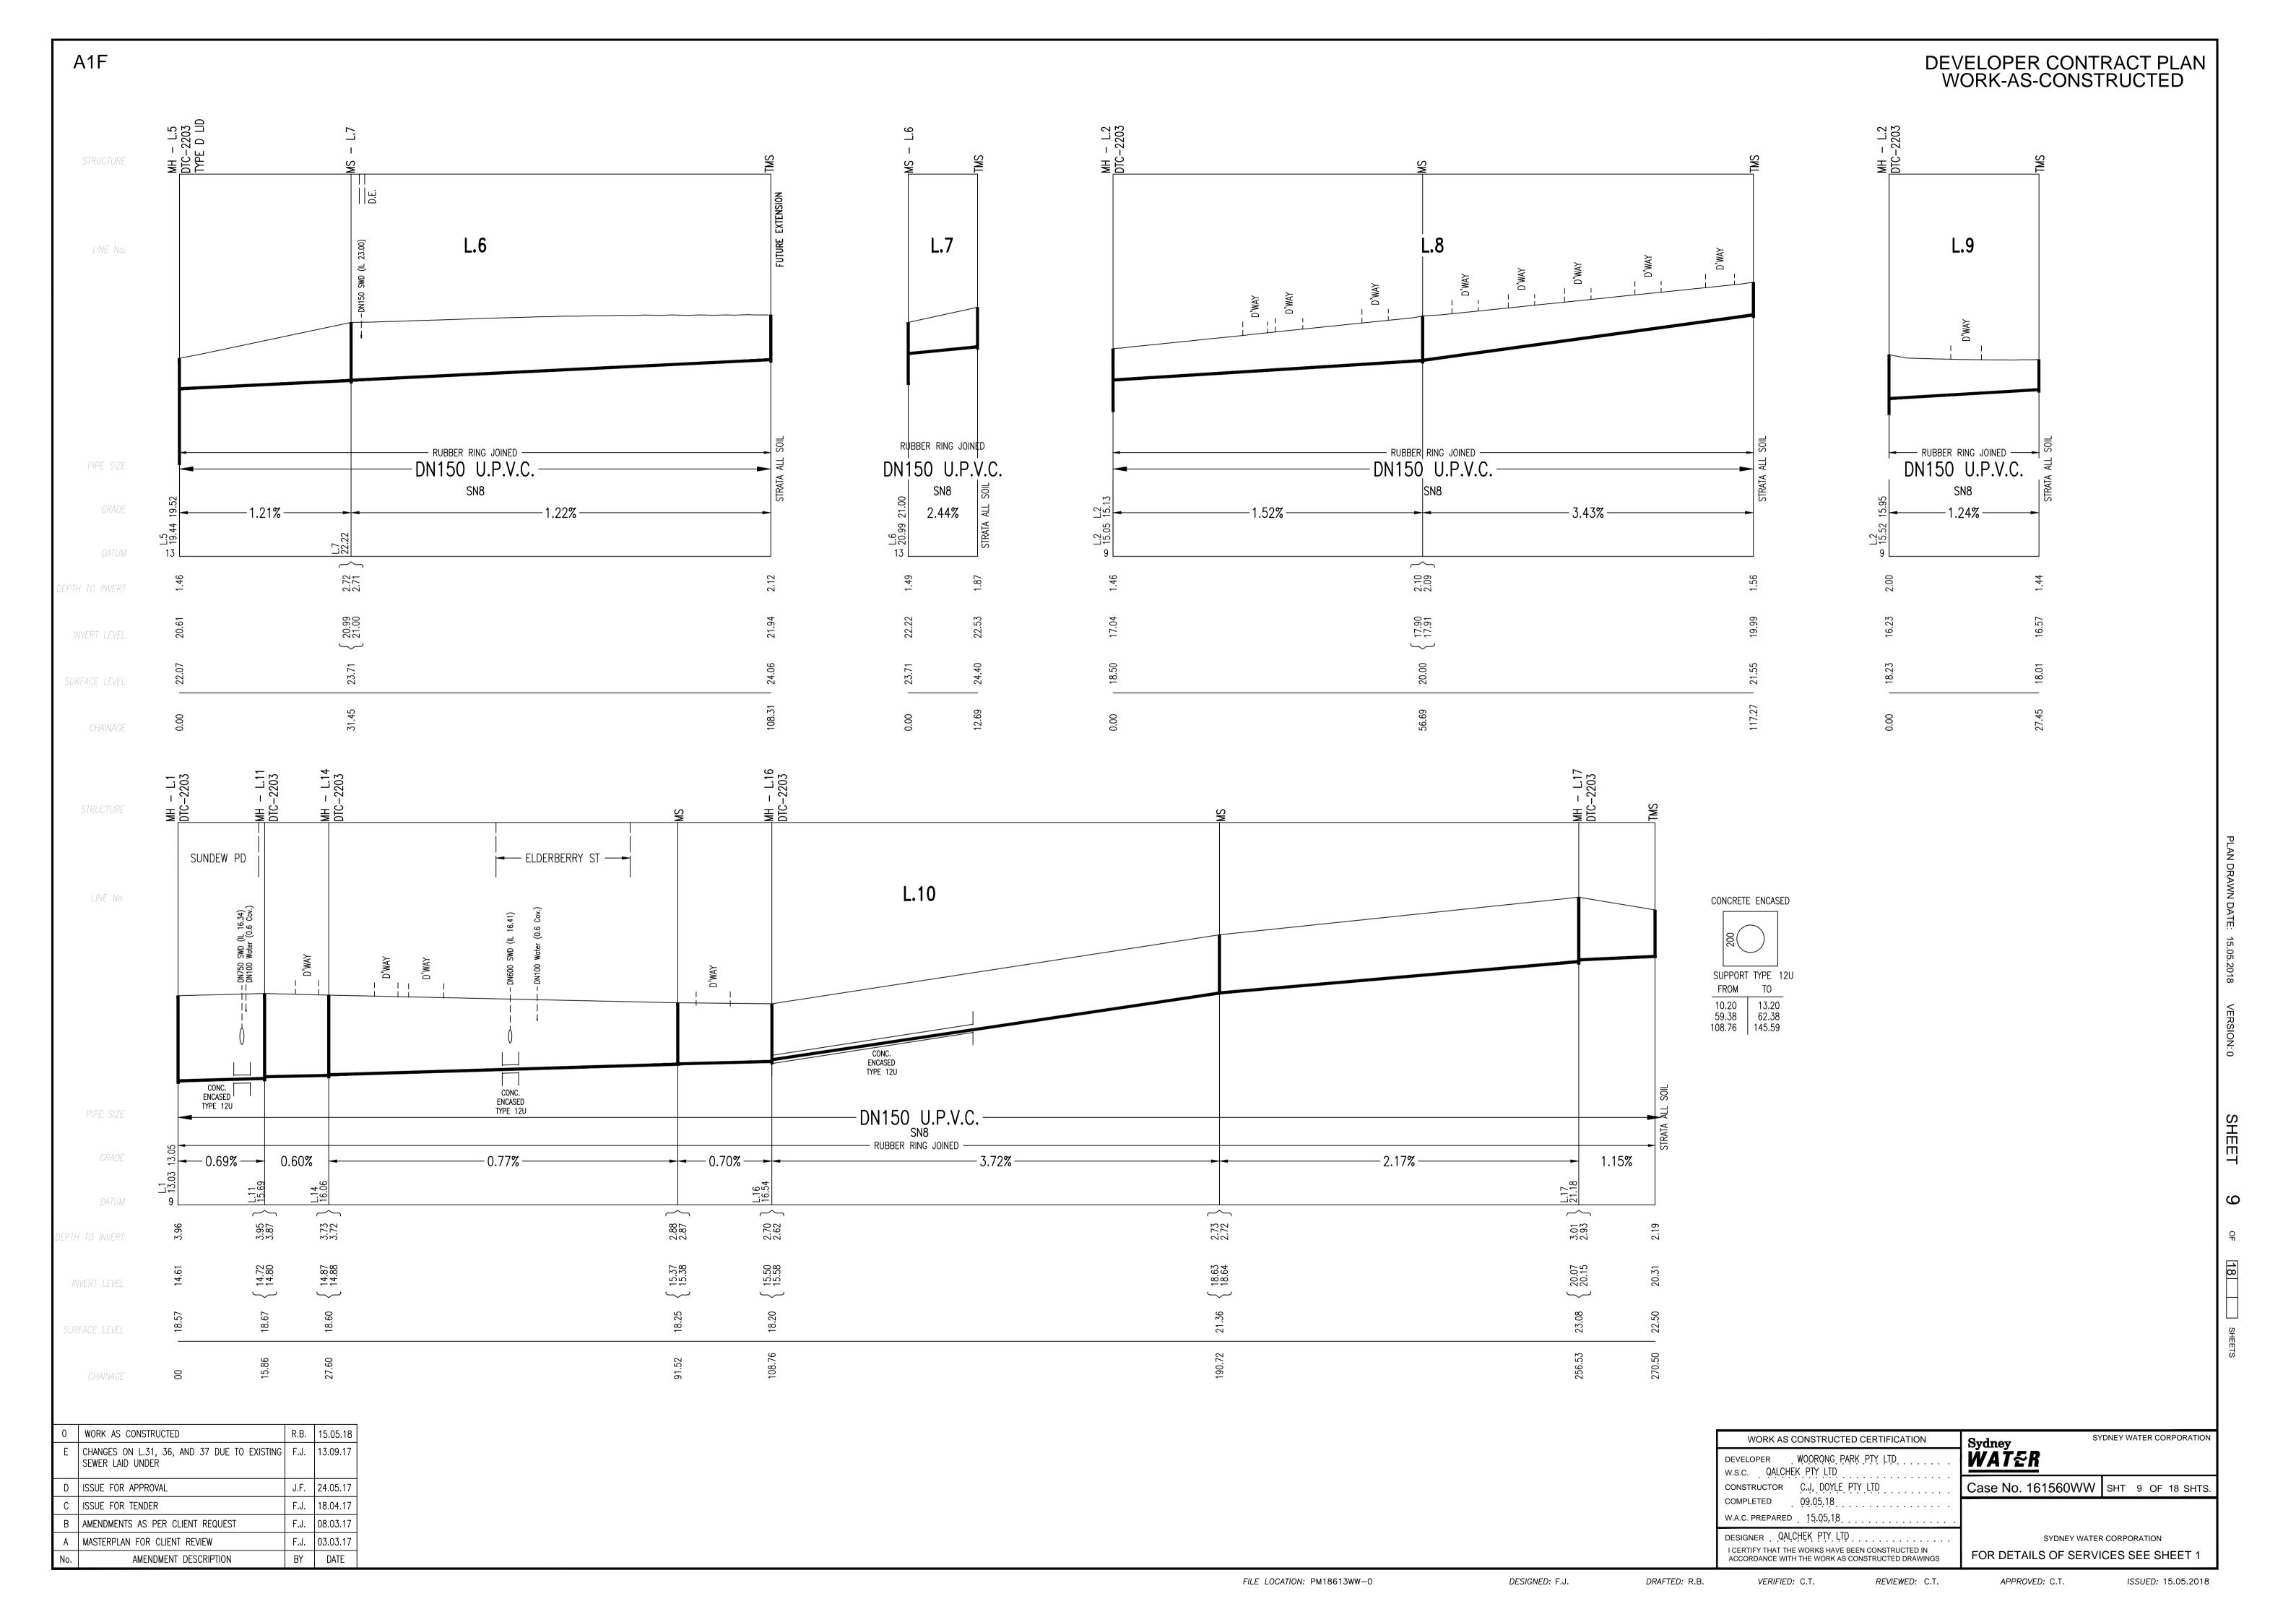

| 0   | WORK AS CONSTRUCTED                                          | R.B. | 15.05.18 |
|-----|--------------------------------------------------------------|------|----------|
| Ш   | CHANGES ON L.31, 36, AND 37 DUE TO EXISTING SEWER LAID UNDER | F.J. | 13.09.17 |
| D   | ISSUE FOR APPROVAL                                           | J.F. | 24.05.17 |
| O   | ISSUE FOR TENDER                                             | F.J. | 18.04.17 |
| В   | AMENDMENTS AS PER CLIENT REQUEST                             | F.J. | 08.03.17 |
| Α   | MASTERPLAN FOR CLIENT REVIEW                                 | F.J. | 03.03.17 |
| No. | AMENDMENT DESCRIPTION                                        | BY   | DATE     |