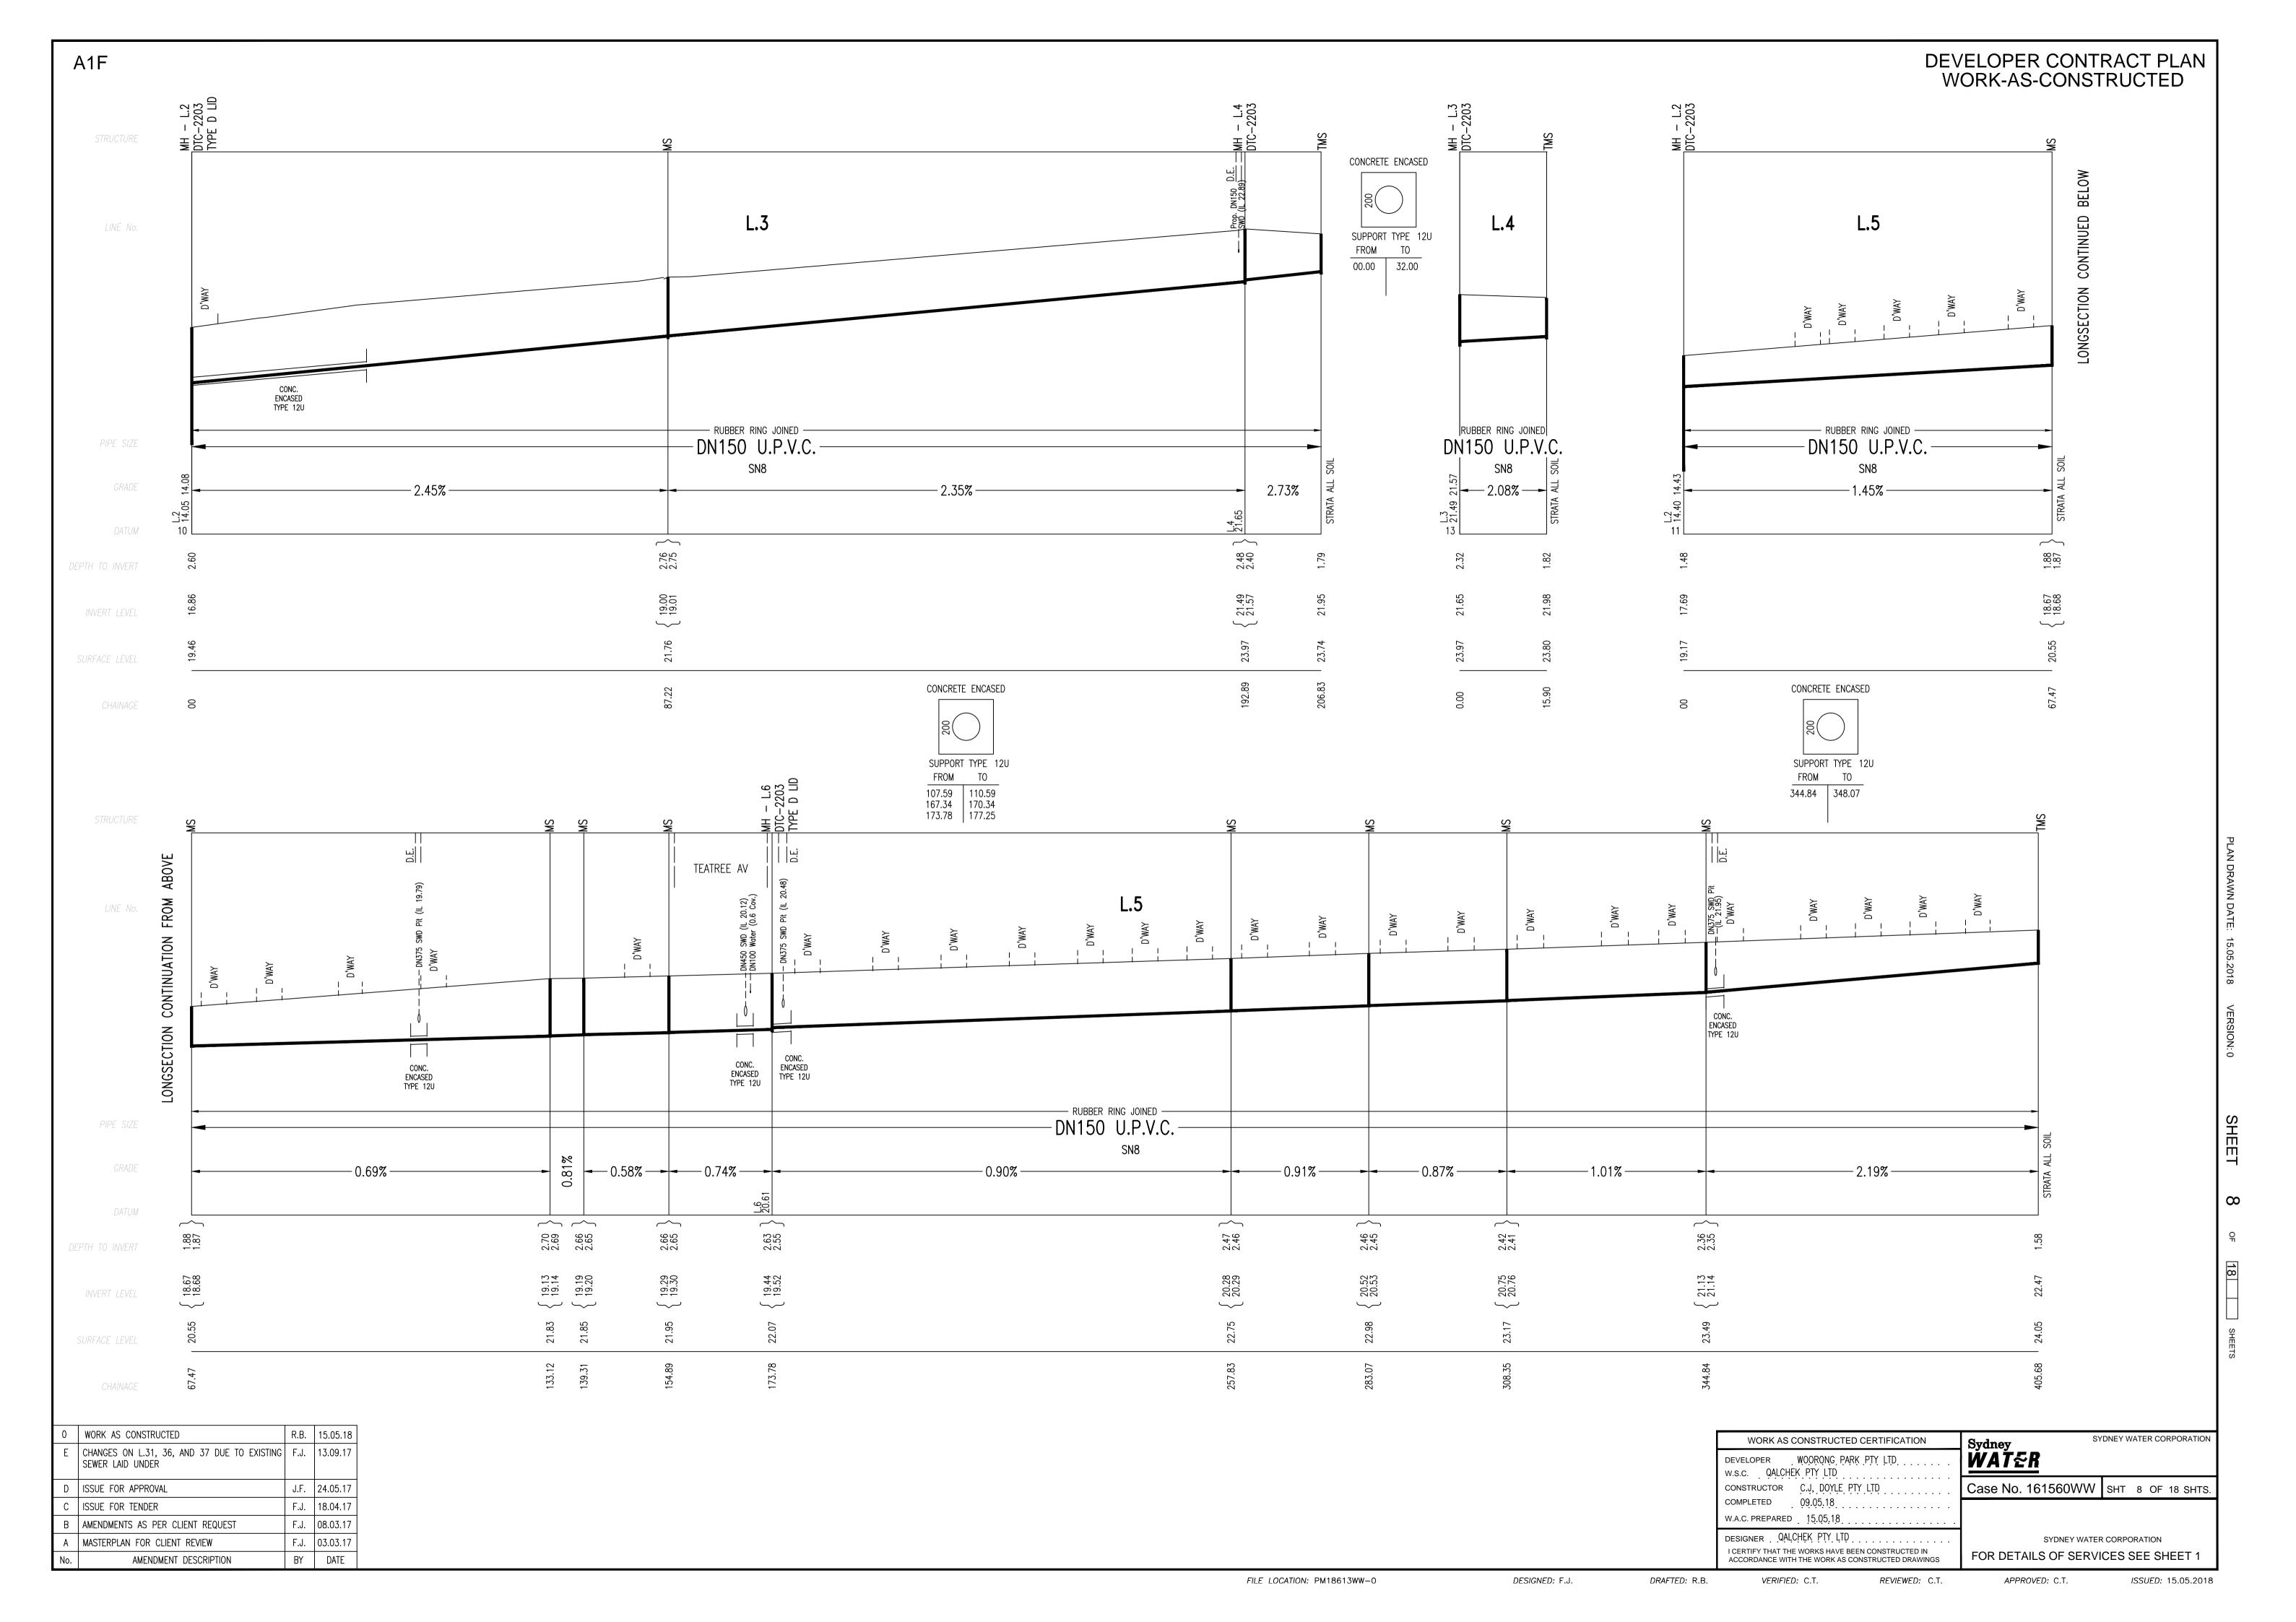

| 0   | WORK AS CONSTRUCTED                                          | R.B. | 15.05.18 |
|-----|--------------------------------------------------------------|------|----------|
| Ш   | CHANGES ON L.31, 36, AND 37 DUE TO EXISTING SEWER LAID UNDER | F.J. | 13.09.17 |
| D   | ISSUE FOR APPROVAL                                           | J.F. | 24.05.17 |
| O   | ISSUE FOR TENDER                                             | F.J. | 18.04.17 |
| В   | AMENDMENTS AS PER CLIENT REQUEST                             | F.J. | 08.03.17 |
| Α   | MASTERPLAN FOR CLIENT REVIEW                                 | F.J. | 03.03.17 |
| No. | AMENDMENT DESCRIPTION                                        | BY   | DATE     |