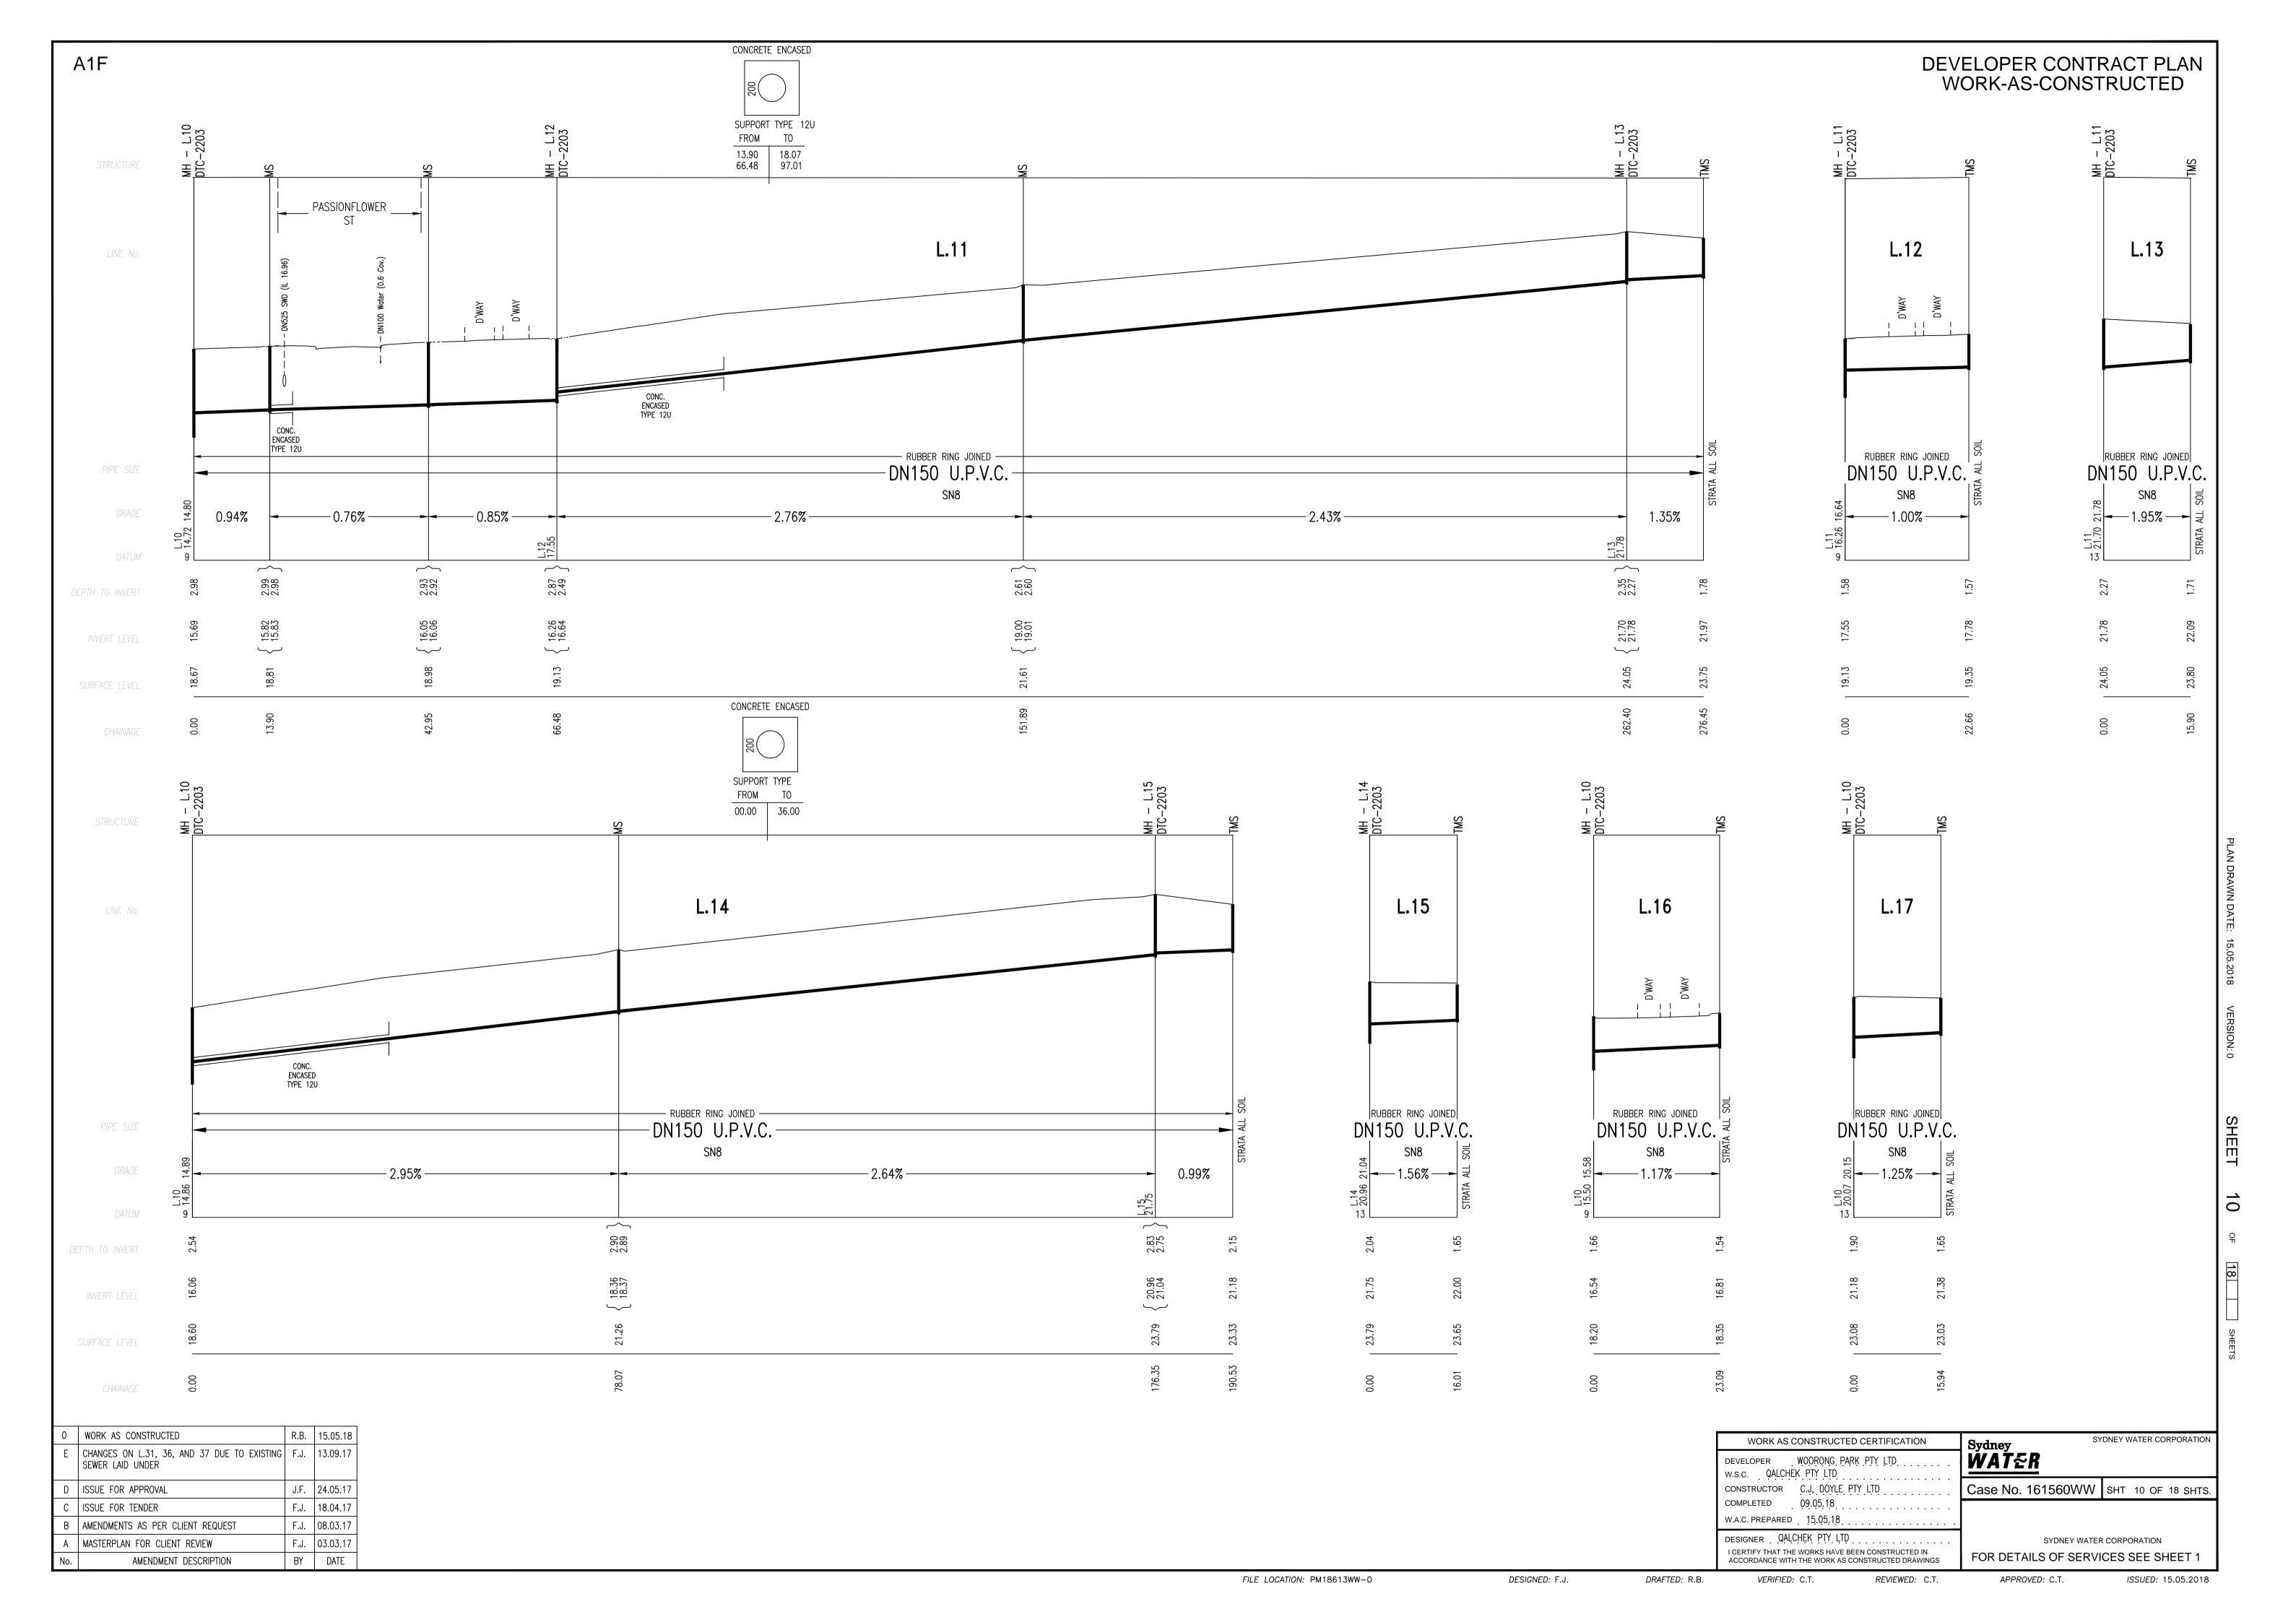

I CERTIFY THAT THE WORKS HAVE BEEN CONSTRUCTED IN ACCORDANCE WITH THE WORK AS CONSTRUCTED DRAWINGS.

GIVING AT LEAST 48 HOURS NOTICE.

LENGTHS, DEPTHS & LEVELS ARE IN METRES.

REQUIRED.

SHEET. 1. OF . 18 . File No. N/A

RIVERSTONE ST0042

| 0   | WORK AS CONSTRUCTED                                          | R.B. | 15.05.18 |
|-----|--------------------------------------------------------------|------|----------|
| Ш   | CHANGES ON L.31, 36, AND 37 DUE TO EXISTING SEWER LAID UNDER | F.J. | 13.09.17 |
| D   | ISSUE FOR APPROVAL                                           | J.F. | 24.05.17 |
| O   | ISSUE FOR TENDER                                             | F.J. | 18.04.17 |
| В   | AMENDMENTS AS PER CLIENT REQUEST                             | F.J. | 08.03.17 |
| Α   | MASTERPLAN FOR CLIENT REVIEW                                 | F.J. | 03.03.17 |
| No. | AMENDMENT DESCRIPTION                                        | BY   | DATE     |

Sydney **WAT≨R** DEVELOPER . WOORONG PARK PTY LTD. . . . . w.s.c. QALCHEK PTY LTD CONSTRUCTOR C.J, DOYLE PTY LTD 09.05.18 W.A.C. PREPARED \_ 15.05.18 \_ . designer QALCHEK PTY LTD ......

WORK AS CONSTRUCTED CERTIFICATION

Case No. 161560WW | SHT 17 OF 18 SHTS

SYDNEY WATER CORPORATION FOR DETAILS OF SERVICES SEE SHEET 1

I CERTIFY THAT THE WORKS HAVE BEEN CONSTRUCTED IN ACCORDANCE WITH THE WORK AS CONSTRUCTED DRAWINGS

SYDNEY WATER CORPORATION