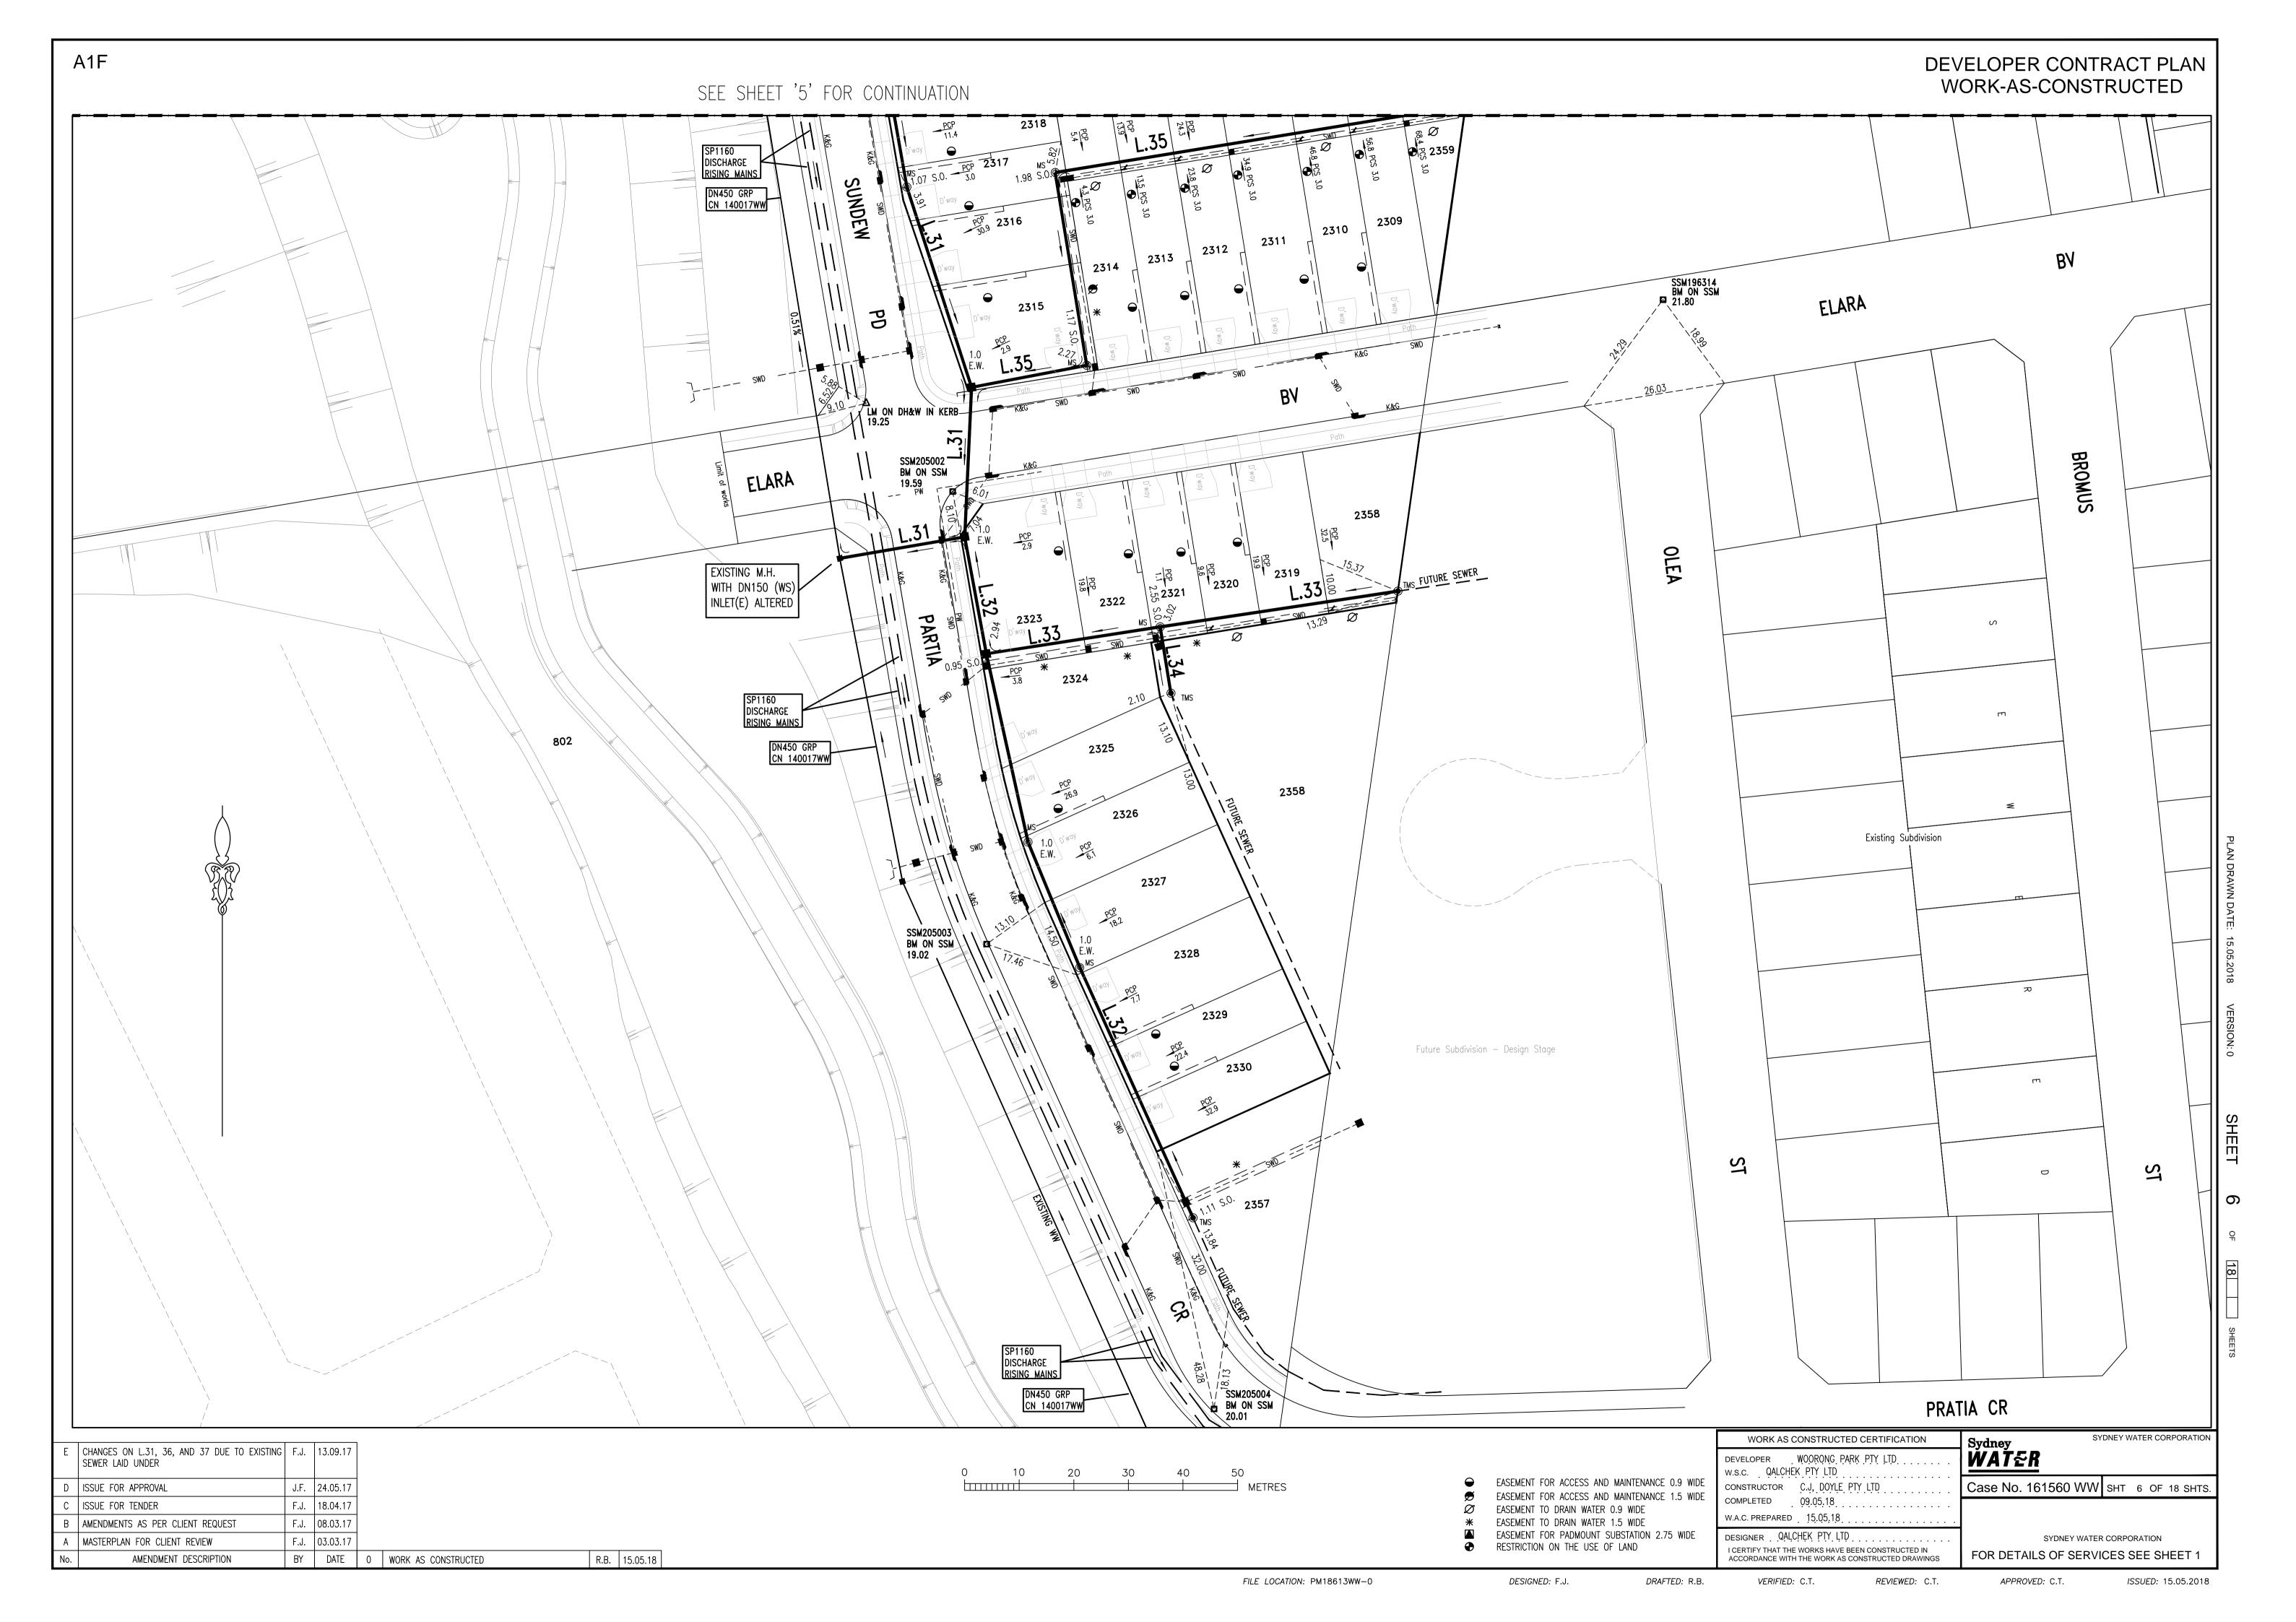

RIVERSTONE ST0042

| 0   | WORK AS CONSTRUCTED                                          | R.B. | 15.05.18 |
|-----|--------------------------------------------------------------|------|----------|
| Ш   | CHANGES ON L.31, 36, AND 37 DUE TO EXISTING SEWER LAID UNDER | F.J. | 13.09.17 |
| D   | ISSUE FOR APPROVAL                                           | J.F. | 24.05.17 |
| O   | ISSUE FOR TENDER                                             | F.J. | 18.04.17 |
| В   | AMENDMENTS AS PER CLIENT REQUEST                             | F.J. | 08.03.17 |
| Α   | MASTERPLAN FOR CLIENT REVIEW                                 | F.J. | 03.03.17 |
| No. | AMENDMENT DESCRIPTION                                        | BY   | DATE     |