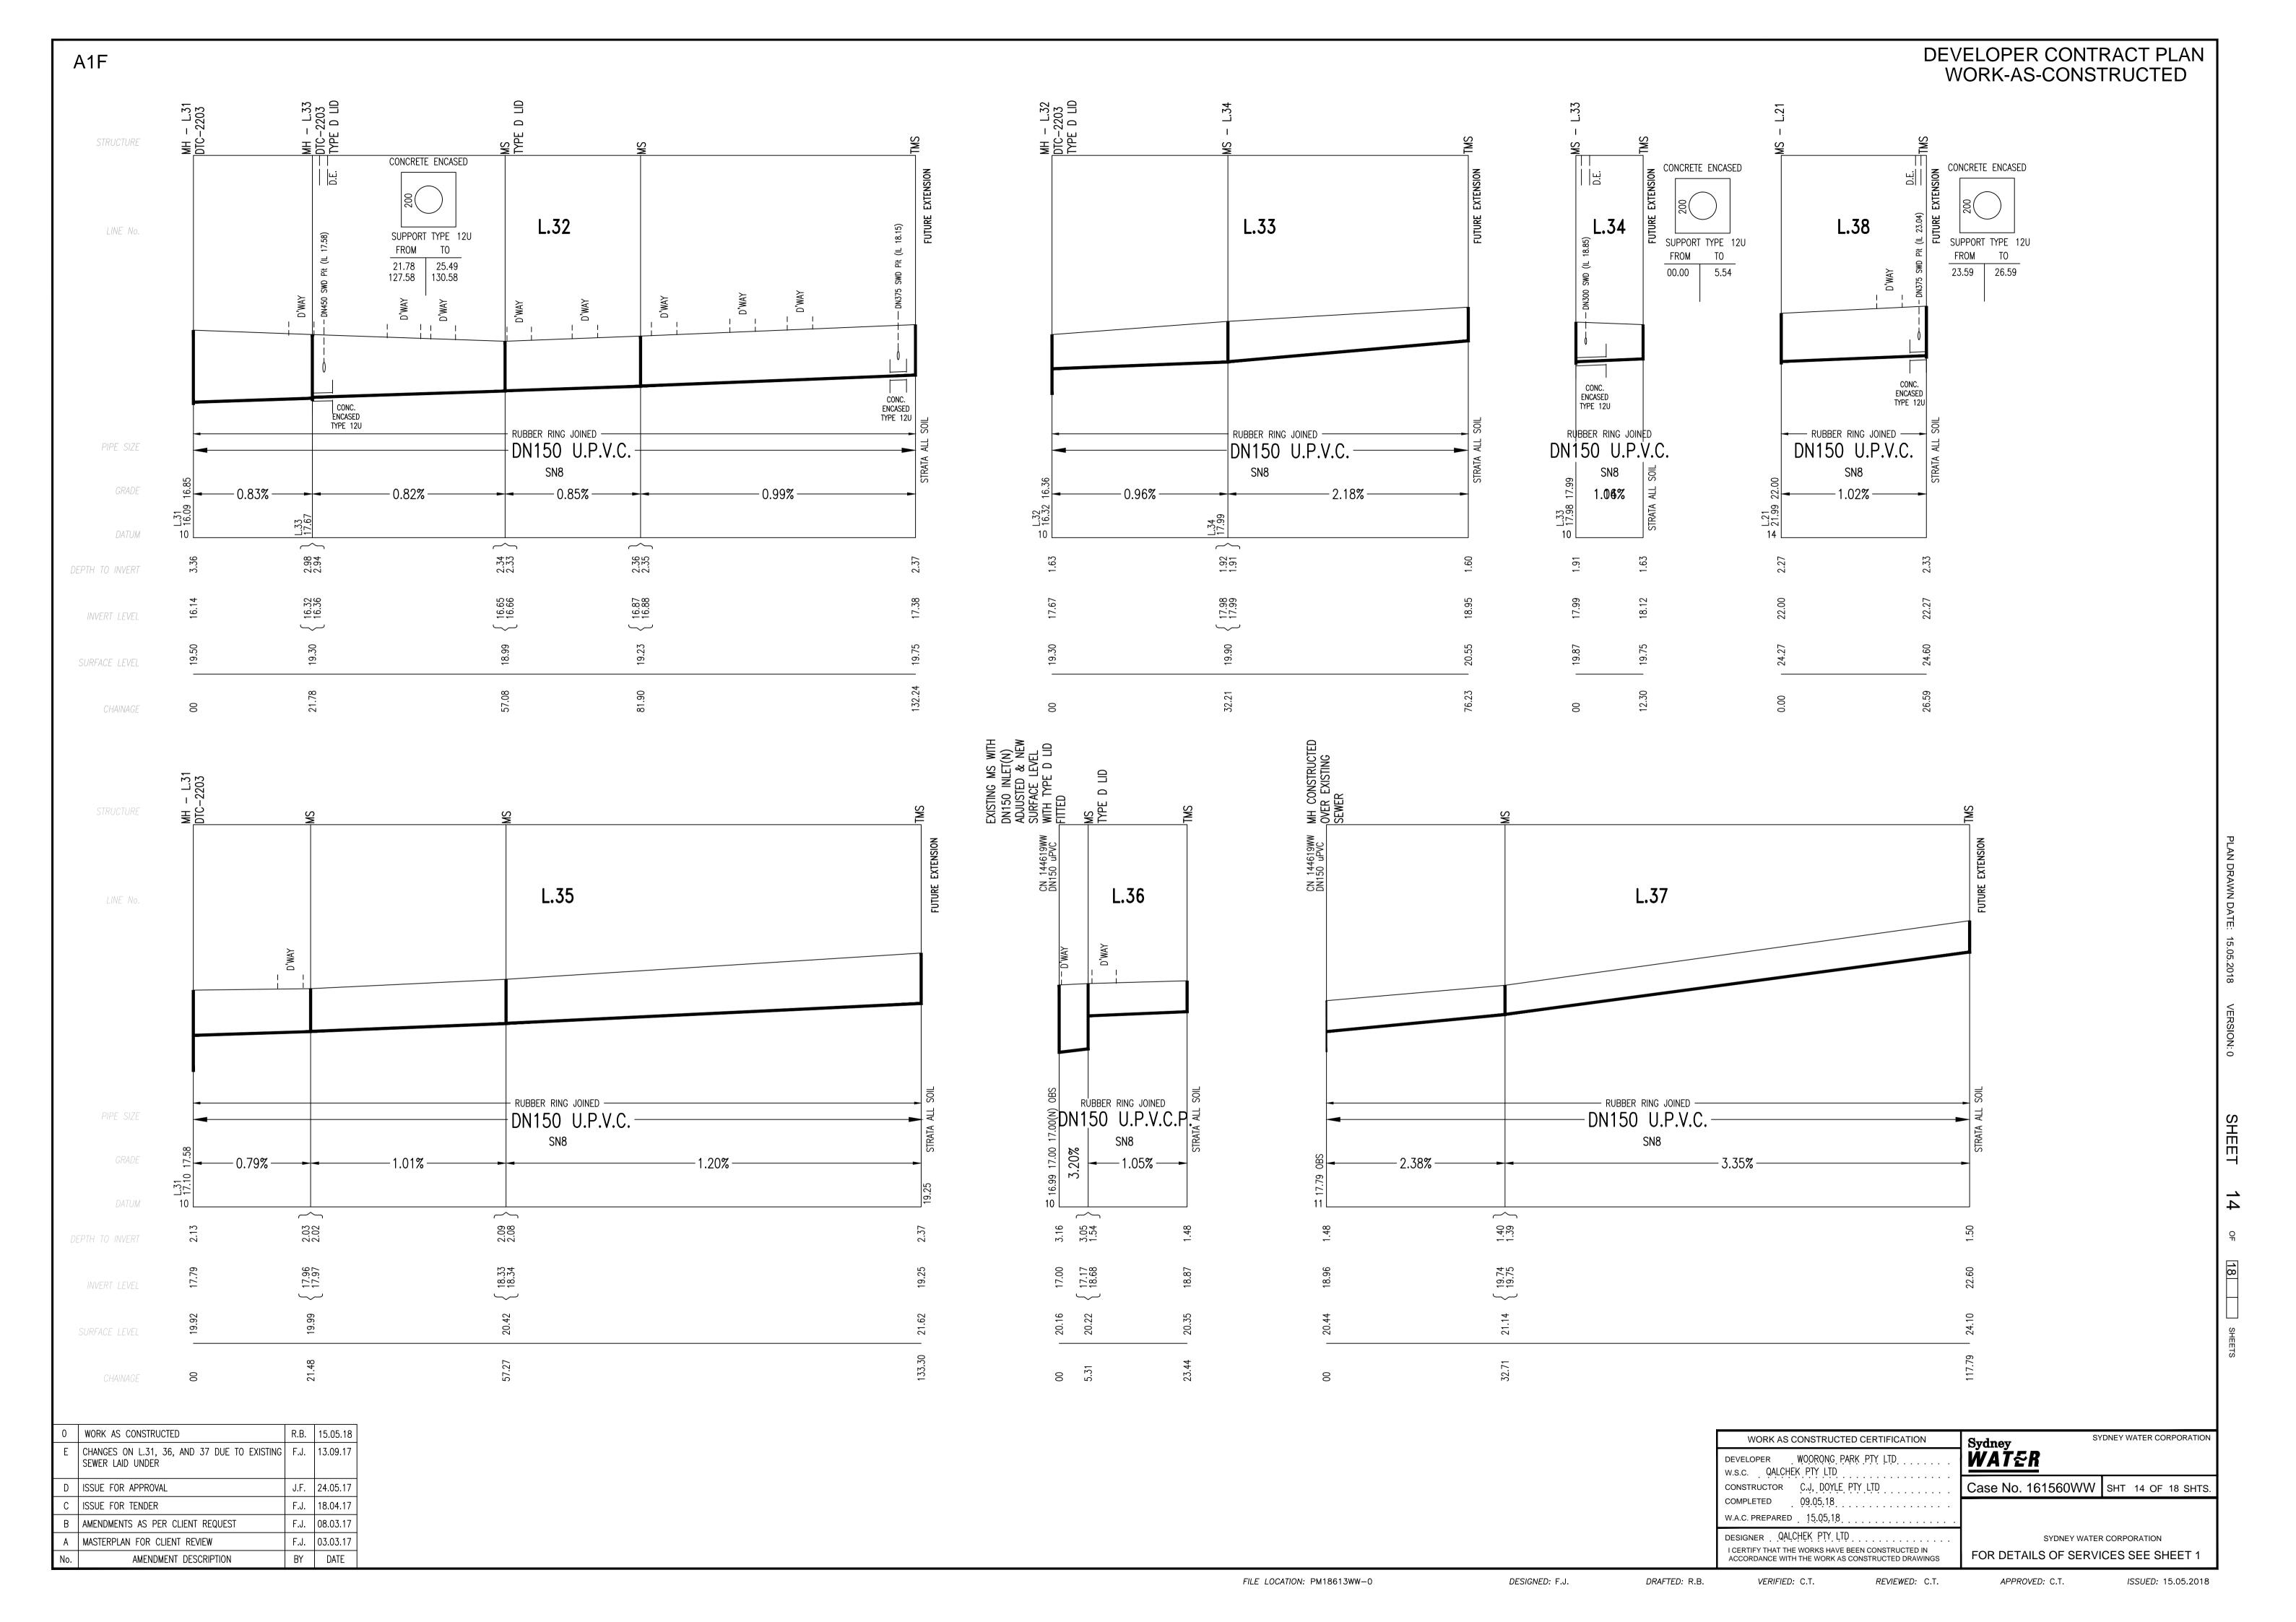

I CERTIFY THAT THE WORKS HAVE BEEN CONSTRUCTED IN ACCORDANCE WITH THE WORK AS CONSTRUCTED DRAWINGS.

GIVING AT LEAST 48 HOURS NOTICE.

LENGTHS, DEPTHS & LEVELS ARE IN METRES.

REQUIRED.

SHEET. 1. OF . 18 . File No. N/A

RIVERSTONE ST0042































| 0   | WORK AS CONSTRUCTED                                          | R.B. | 15.05.18 |
|-----|--------------------------------------------------------------|------|----------|
| Ш   | CHANGES ON L.31, 36, AND 37 DUE TO EXISTING SEWER LAID UNDER | F.J. | 13.09.17 |
| D   | ISSUE FOR APPROVAL                                           | J.F. | 24.05.17 |
| O   | ISSUE FOR TENDER                                             | F.J. | 18.04.17 |
| В   | AMENDMENTS AS PER CLIENT REQUEST                             | F.J. | 08.03.17 |
| Α   | MASTERPLAN FOR CLIENT REVIEW                                 | F.J. | 03.03.17 |
| No. | AMENDMENT DESCRIPTION                                        | BY   | DATE     |

Sydney **WAT≨R** DEVELOPER . WOORONG PARK PTY LTD. . . . . w.s.c. QALCHEK PTY LTD