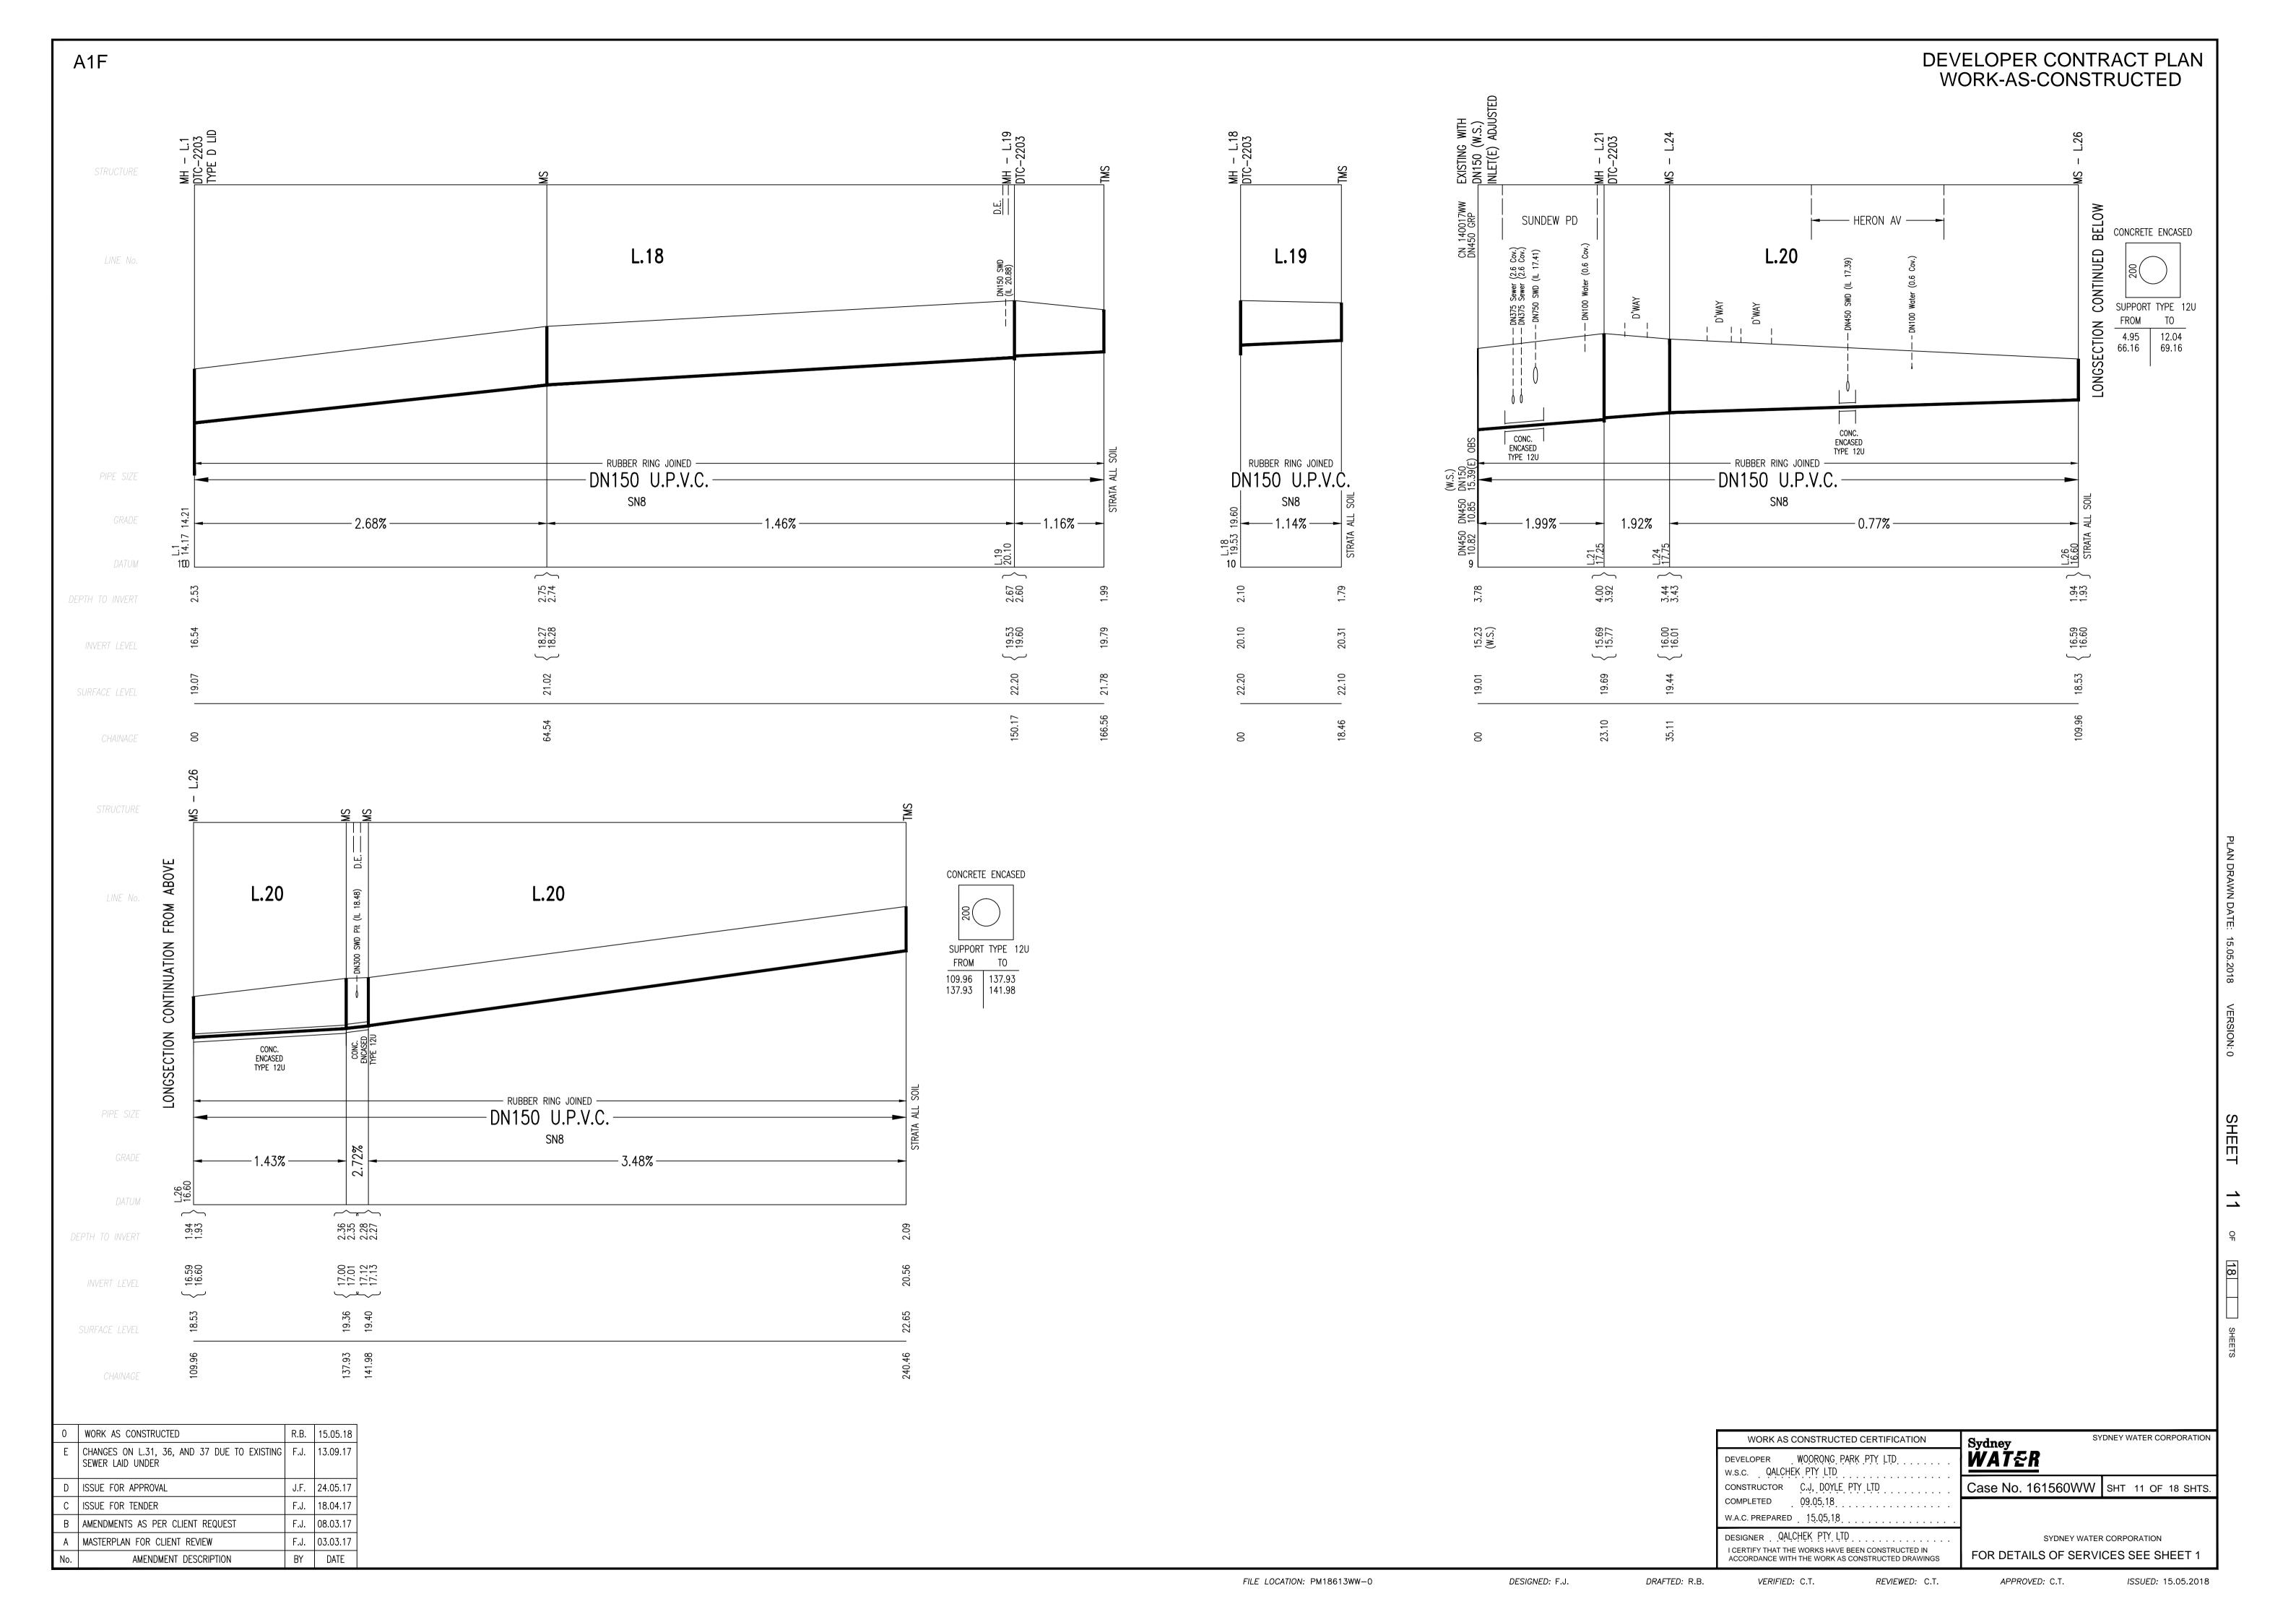

I CERTIFY THAT THE WORKS HAVE BEEN CONSTRUCTED IN ACCORDANCE WITH THE WORK AS CONSTRUCTED DRAWINGS.

GIVING AT LEAST 48 HOURS NOTICE.

LENGTHS, DEPTHS & LEVELS ARE IN METRES.

REQUIRED.

SHEET. 1. OF . 18 . File No. N/A

RIVERSTONE ST0042

| 0   | WORK AS CONSTRUCTED                                          | R.B. | 15.05.18 |
|-----|--------------------------------------------------------------|------|----------|
| Ш   | CHANGES ON L.31, 36, AND 37 DUE TO EXISTING SEWER LAID UNDER | F.J. | 13.09.17 |
| D   | ISSUE FOR APPROVAL                                           | J.F. | 24.05.17 |
| O   | ISSUE FOR TENDER                                             | F.J. | 18.04.17 |
| В   | AMENDMENTS AS PER CLIENT REQUEST                             | F.J. | 08.03.17 |
| Α   | MASTERPLAN FOR CLIENT REVIEW                                 | F.J. | 03.03.17 |
| No. | AMENDMENT DESCRIPTION                                        | BY   | DATE     |

Sydney **WAT≨R** DEVELOPER . WOORONG PARK PTY LTD. . . . . w.s.c. QALCHEK PTY LTD CONSTRUCTOR C.J, DOYLE PTY LTD 09.05.18 W.A.C. PREPARED \_ 15.05.18 \_ . designer QALCHEK PTY LTD ......

WORK AS CONSTRUCTED CERTIFICATION

Case No. 161560WW | SHT 17 OF 18 SHTS

SYDNEY WATER CORPORATION FOR DETAILS OF SERVICES SEE SHEET 1

I CERTIFY THAT THE WORKS HAVE BEEN CONSTRUCTED IN ACCORDANCE WITH THE WORK AS CONSTRUCTED DRAWINGS

SYDNEY WATER CORPORATION