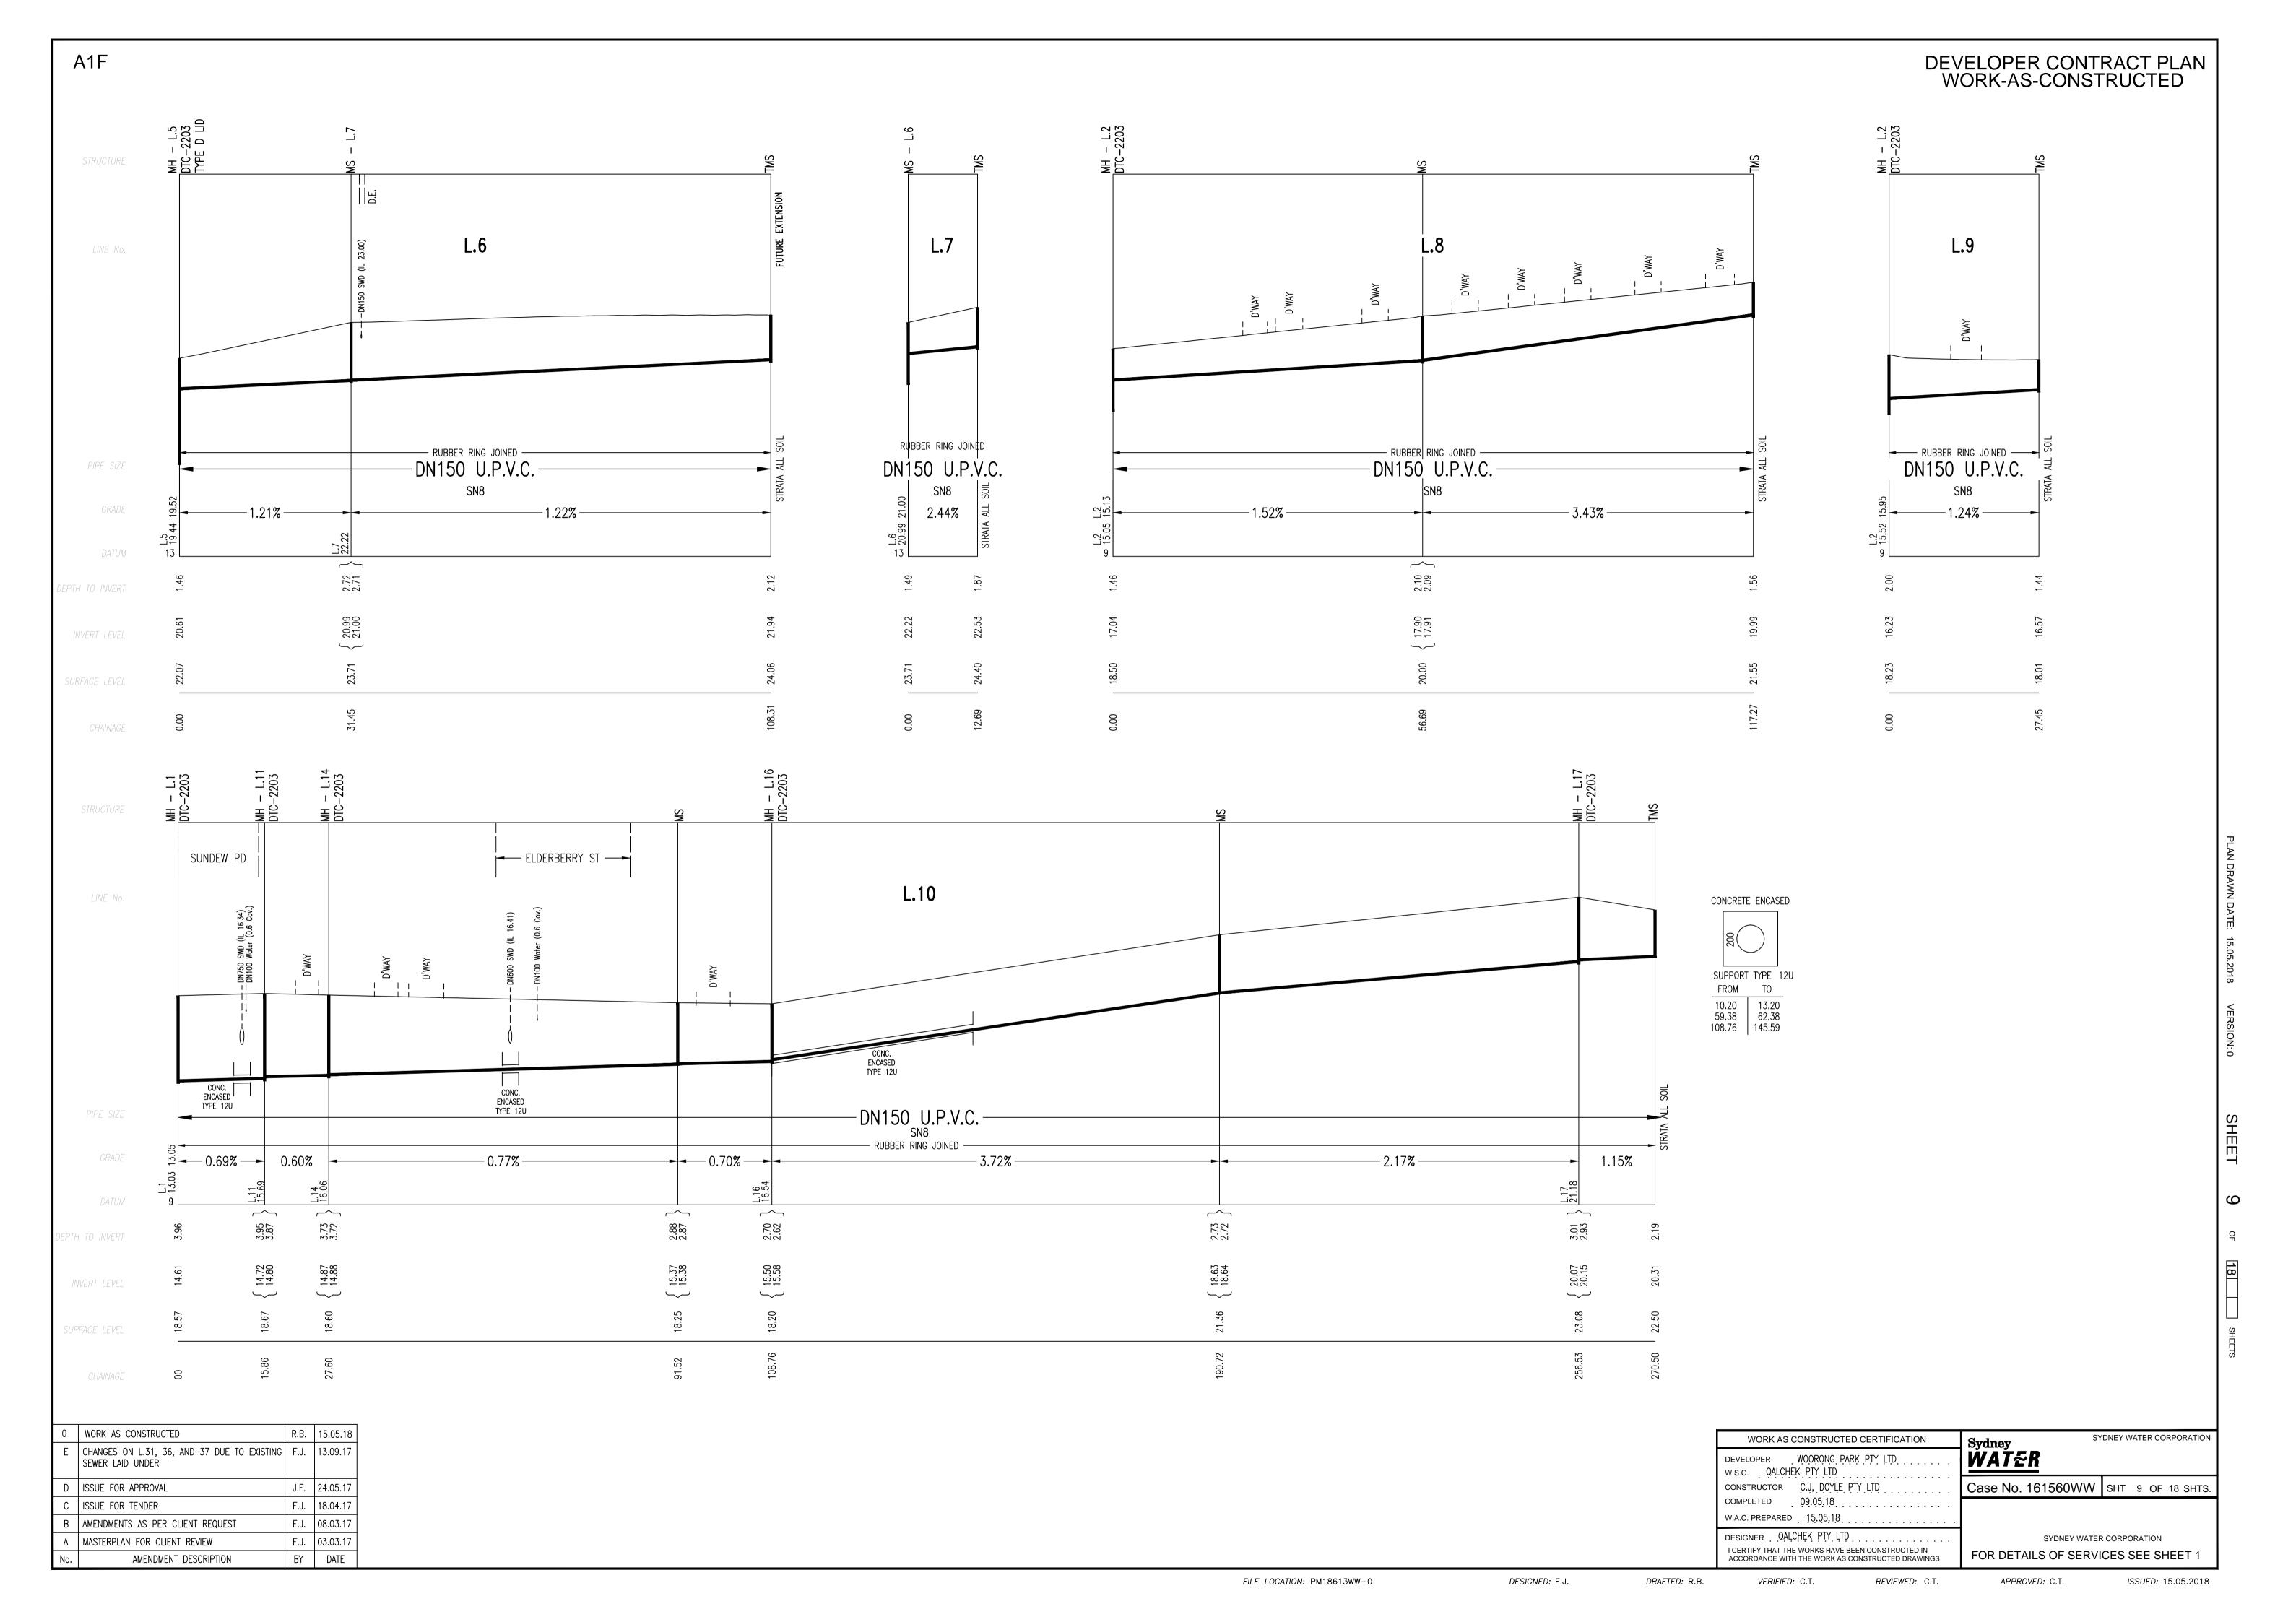

RIVERSTONE ST0042

| 0   | WORK AS CONSTRUCTED                                          | R.B. | 15.05.18 |
|-----|--------------------------------------------------------------|------|----------|
| Ш   | CHANGES ON L.31, 36, AND 37 DUE TO EXISTING SEWER LAID UNDER | F.J. | 13.09.17 |
| D   | ISSUE FOR APPROVAL                                           | J.F. | 24.05.17 |
| O   | ISSUE FOR TENDER                                             | F.J. | 18.04.17 |
| В   | AMENDMENTS AS PER CLIENT REQUEST                             | F.J. | 08.03.17 |
| Α   | MASTERPLAN FOR CLIENT REVIEW                                 | F.J. | 03.03.17 |
| No. | AMENDMENT DESCRIPTION                                        | BY   | DATE     |