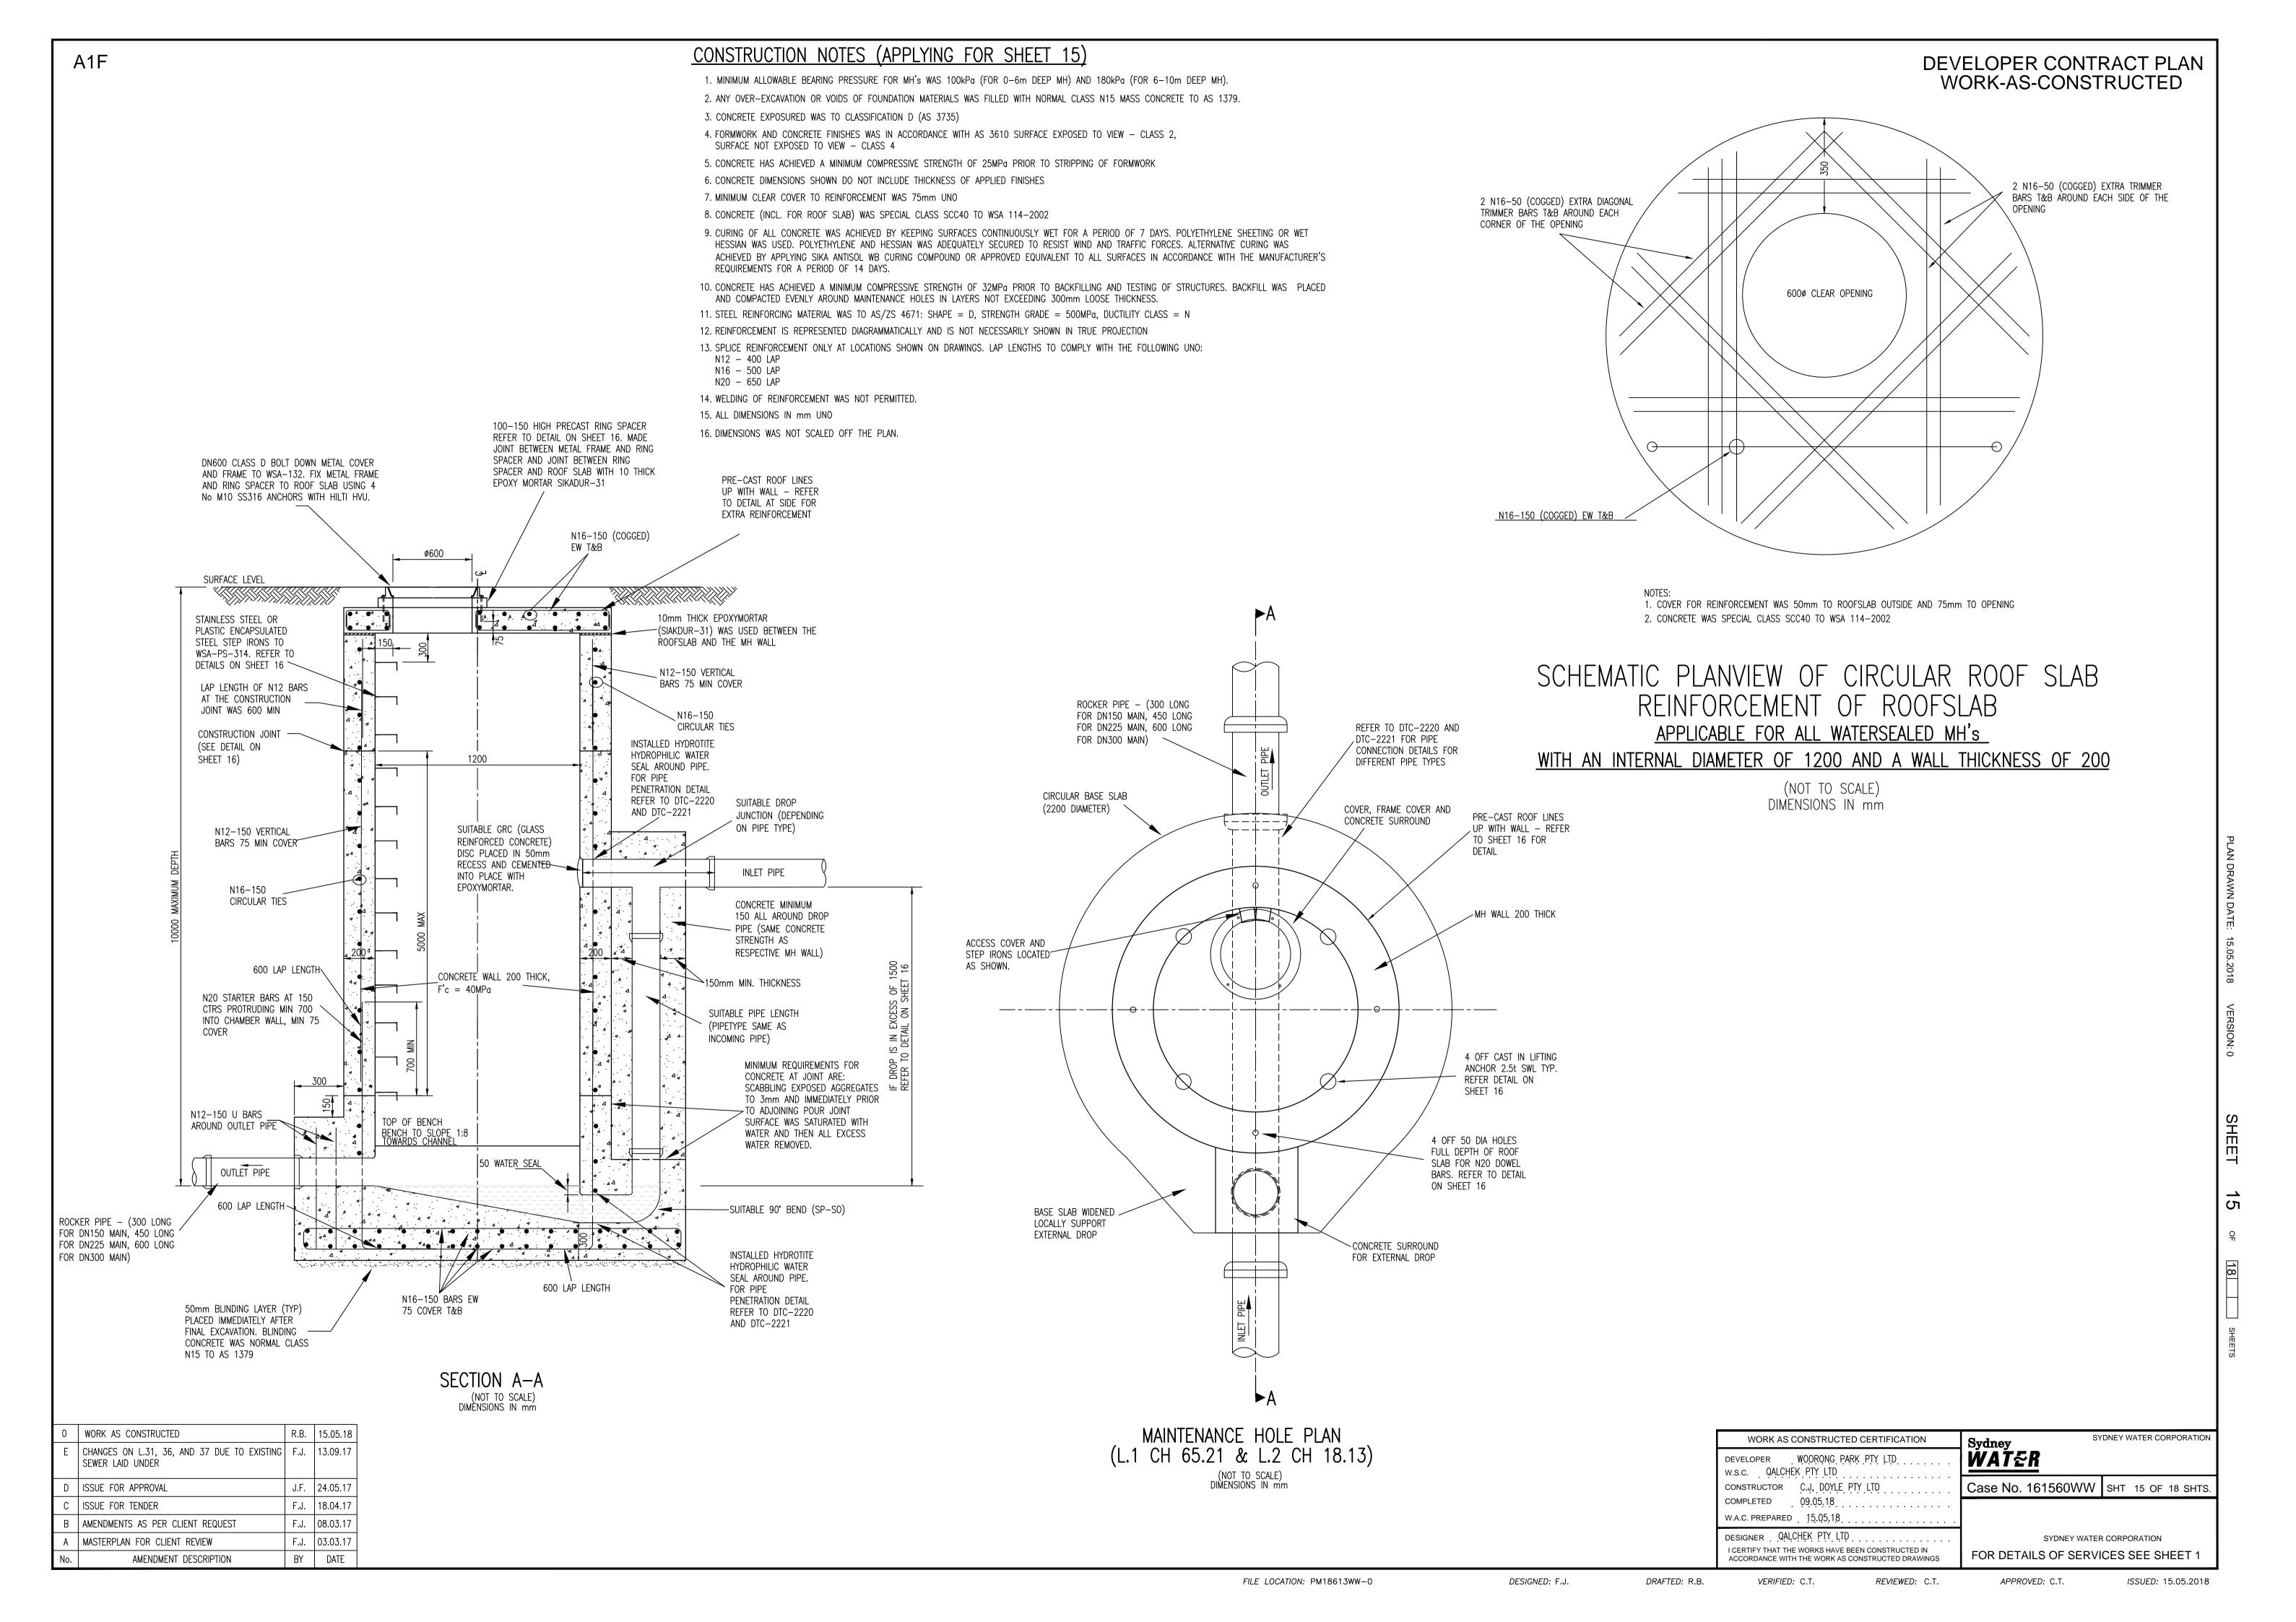

I CERTIFY THAT THE WORKS HAVE BEEN CONSTRUCTED IN ACCORDANCE WITH THE WORK AS CONSTRUCTED DRAWINGS.

GIVING AT LEAST 48 HOURS NOTICE.

LENGTHS, DEPTHS & LEVELS ARE IN METRES.

REQUIRED.

SHEET. 1. OF . 18 . File No. N/A

RIVERSTONE ST0042































| 0   | WORK AS CONSTRUCTED                                          | R.B. | 15.05.18 |
|-----|--------------------------------------------------------------|------|----------|
| Ш   | CHANGES ON L.31, 36, AND 37 DUE TO EXISTING SEWER LAID UNDER | F.J. | 13.09.17 |
| D   | ISSUE FOR APPROVAL                                           | J.F. | 24.05.17 |
| O   | ISSUE FOR TENDER                                             | F.J. | 18.04.17 |
| В   | AMENDMENTS AS PER CLIENT REQUEST                             | F.J. | 08.03.17 |
| Α   | MASTERPLAN FOR CLIENT REVIEW                                 | F.J. | 03.03.17 |
| No. | AMENDMENT DESCRIPTION                                        | BY   | DATE     |

Sydney **WAT≨R** DEVELOPER . WOORONG PARK PTY LTD. . . . . w.s.c. QALCHEK PTY LTD C