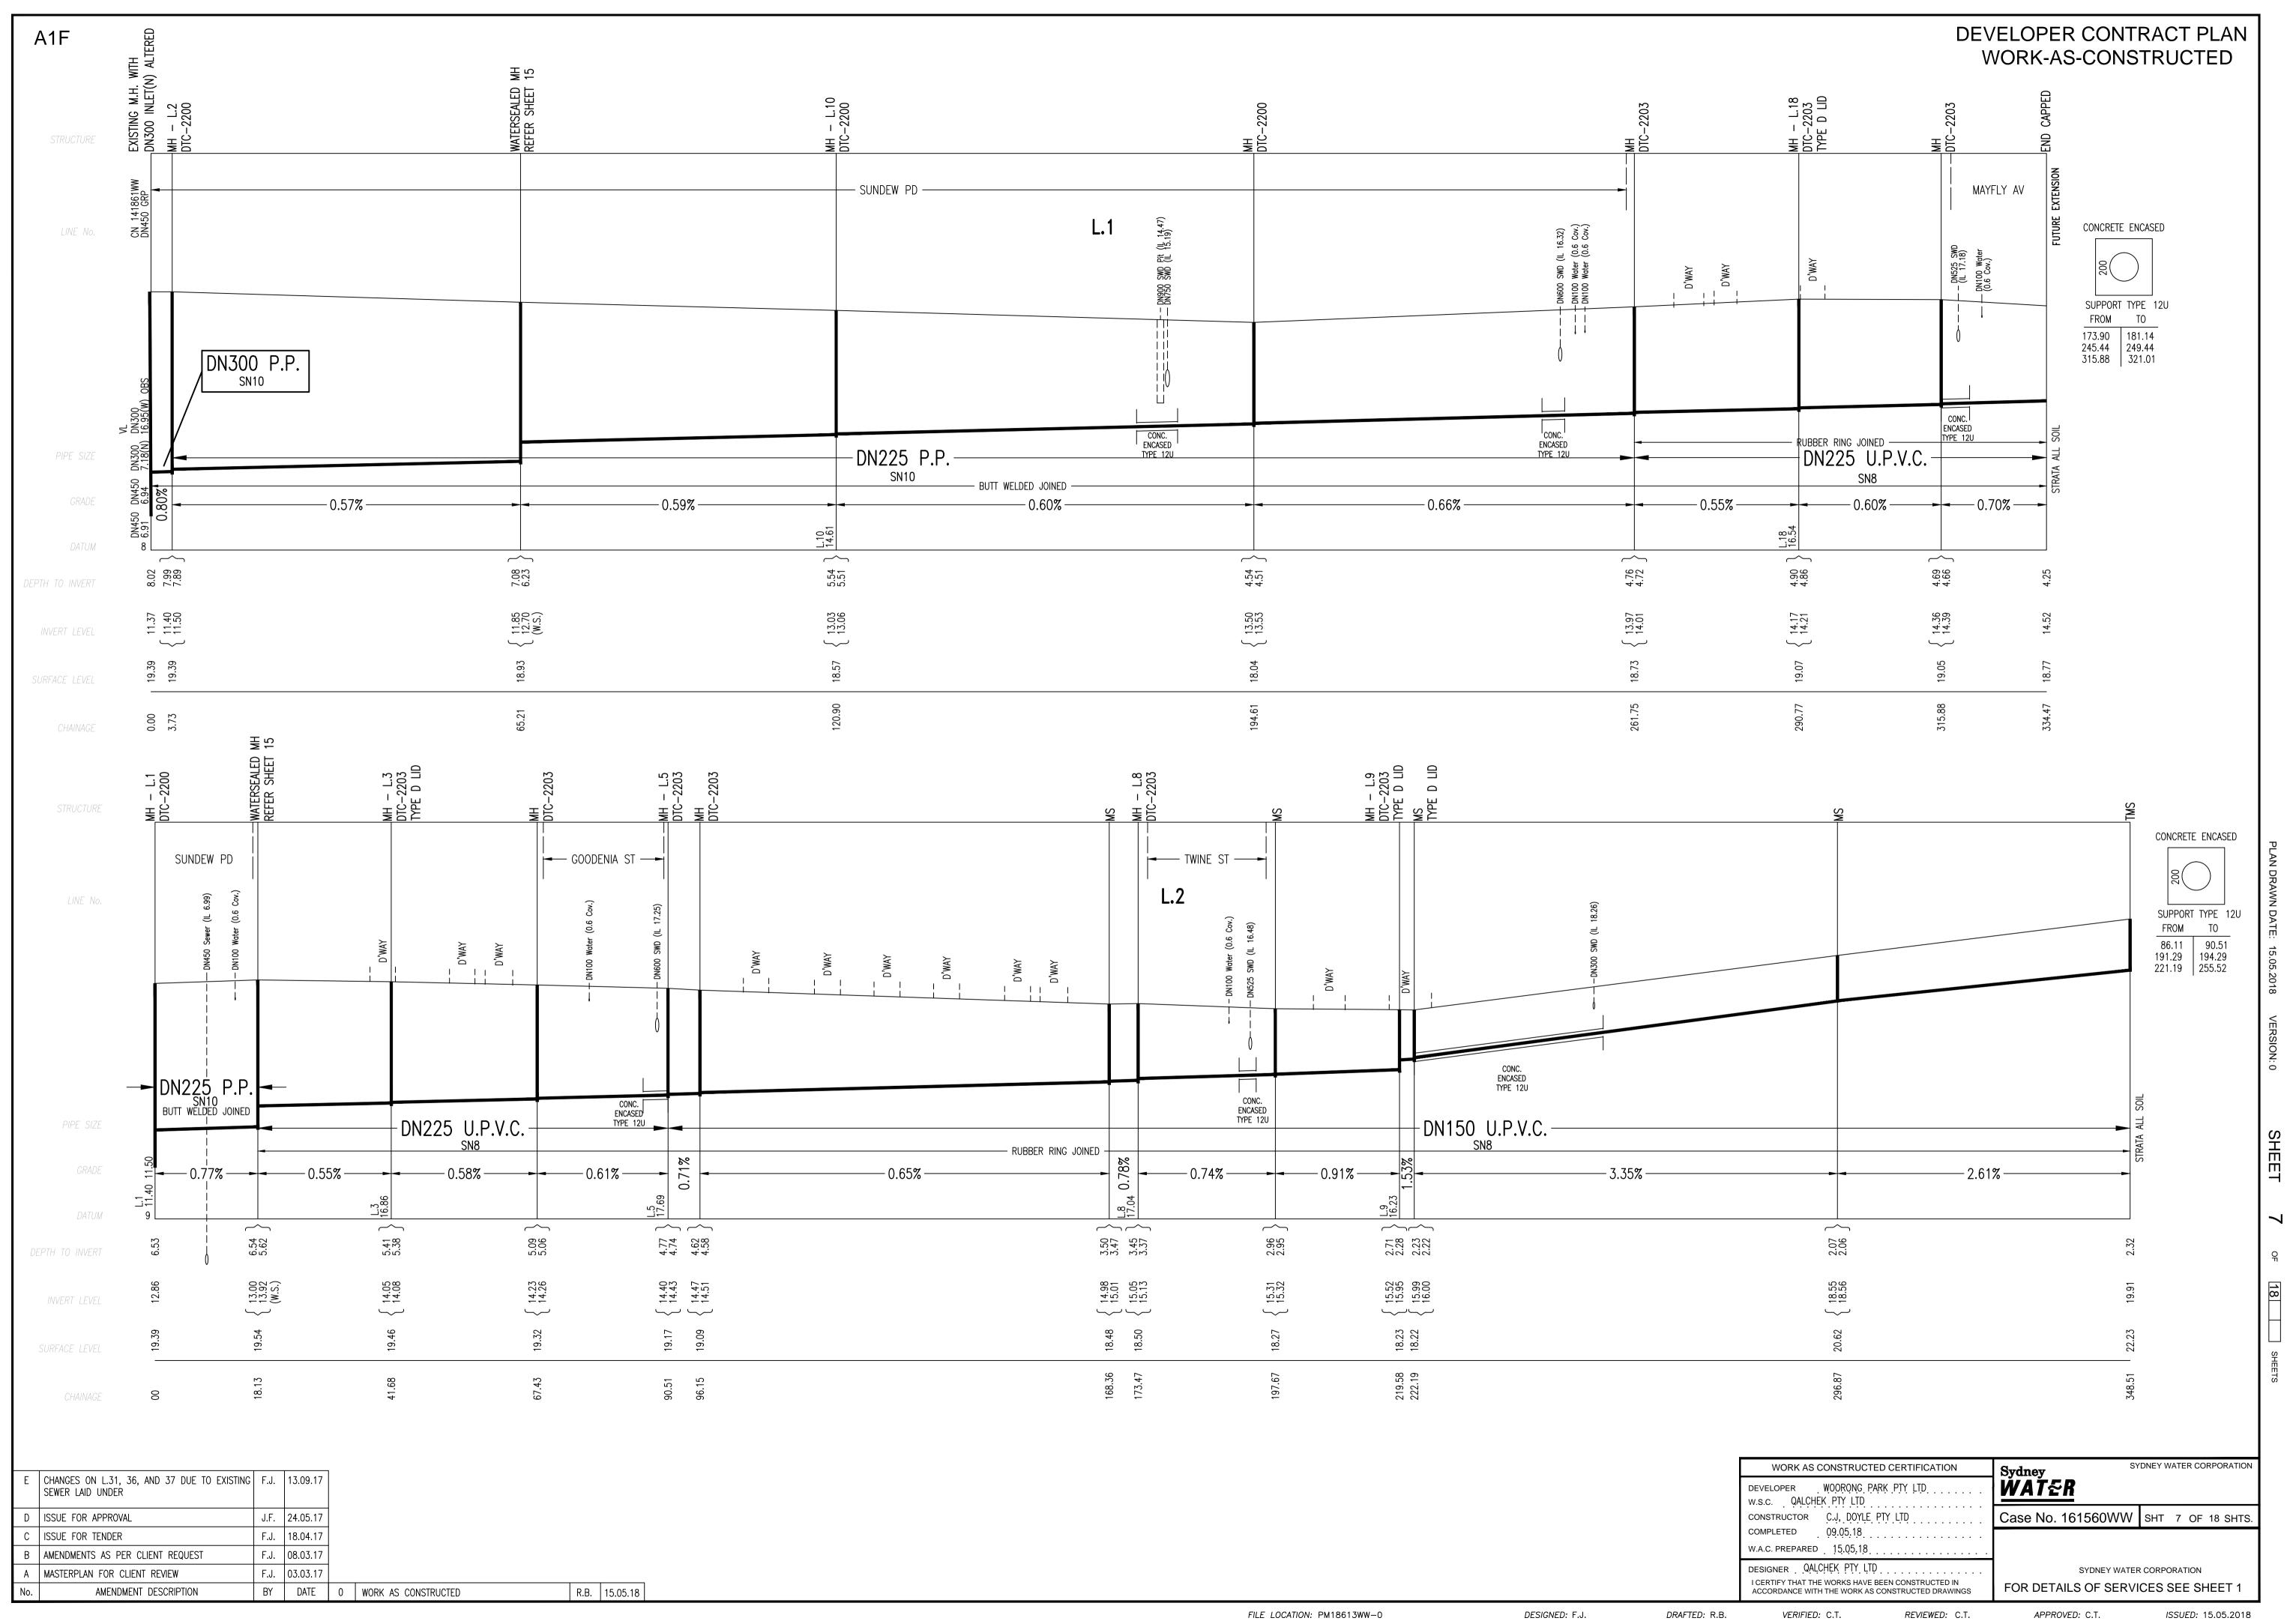

RIVERSTONE ST0042

| 0   | WORK AS CONSTRUCTED                                          | R.B. | 15.05.18 |
|-----|--------------------------------------------------------------|------|----------|
| Ш   | CHANGES ON L.31, 36, AND 37 DUE TO EXISTING SEWER LAID UNDER | F.J. | 13.09.17 |
| D   | ISSUE FOR APPROVAL                                           | J.F. | 24.05.17 |
| O   | ISSUE FOR TENDER                                             | F.J. | 18.04.17 |
| В   | AMENDMENTS AS PER CLIENT REQUEST                             | F.J. | 08.03.17 |
| Α   | MASTERPLAN FOR CLIENT REVIEW                                 | F.J. | 03.03.17 |
| No. | AMENDMENT DESCRIPTION                                        | BY   | DATE     |