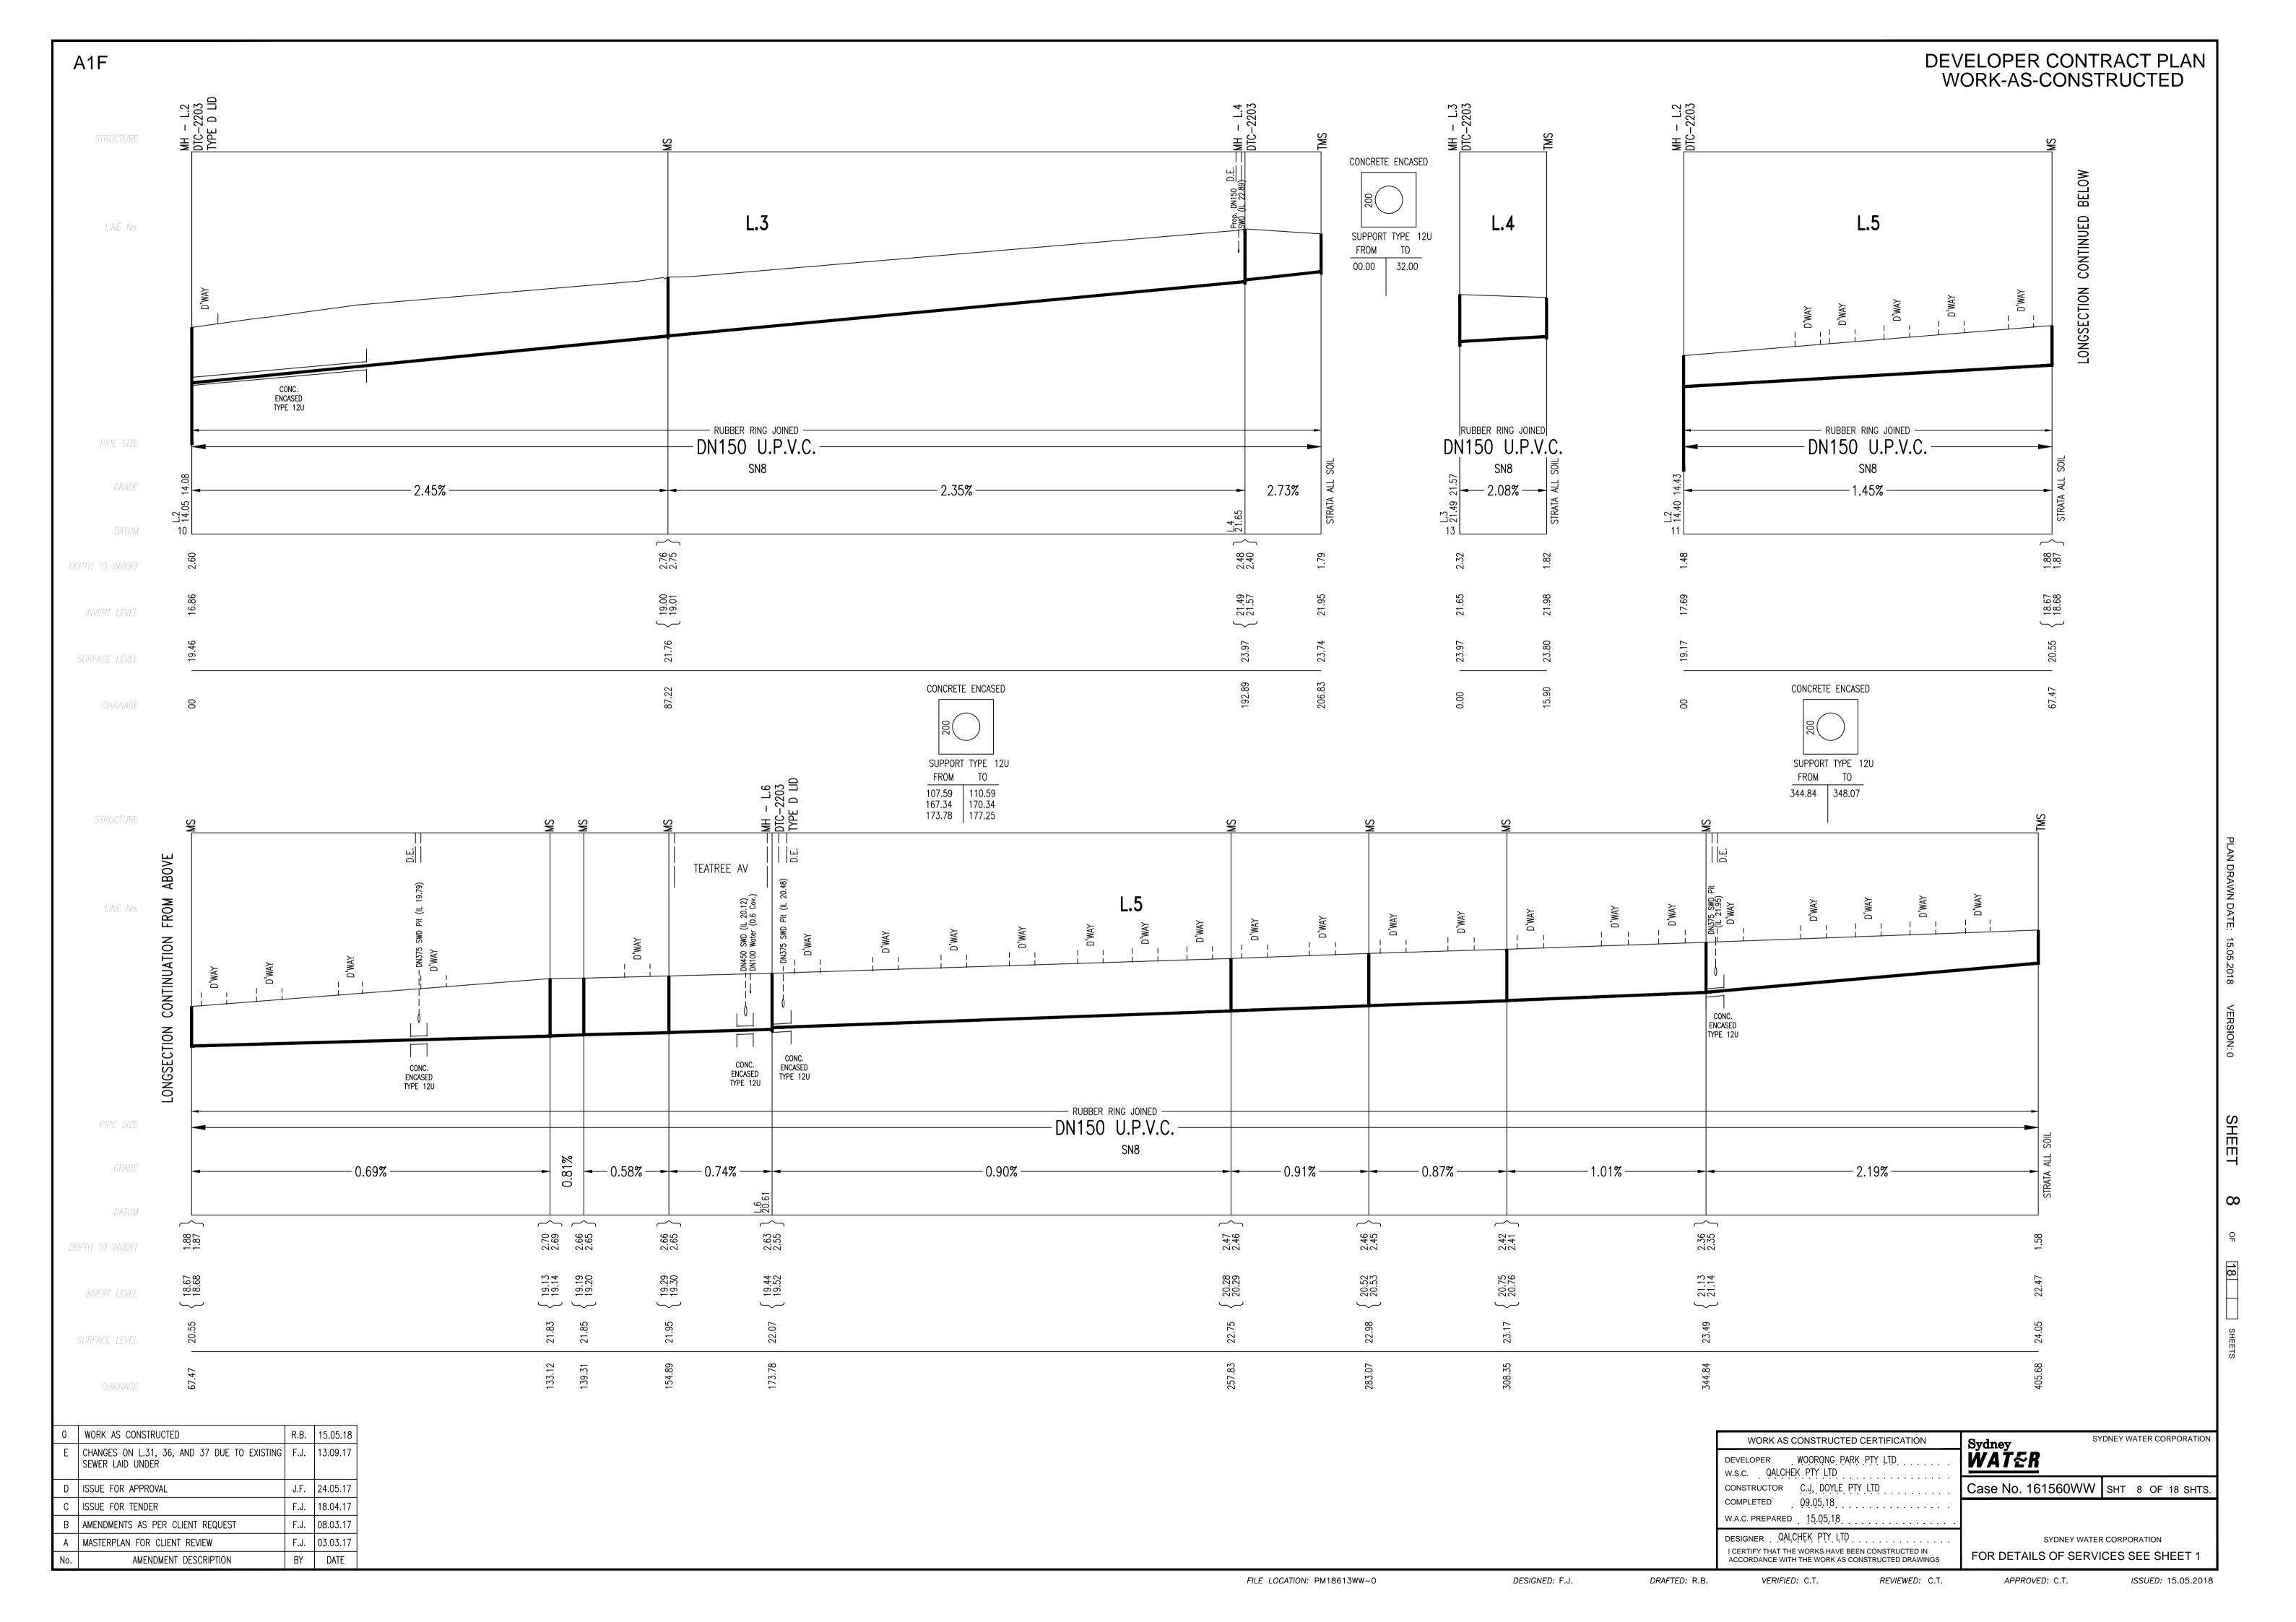

RIVERSTONE ST0042

| 0   | WORK AS CONSTRUCTED                                          | R.B. | 15.05.18 |
|-----|--------------------------------------------------------------|------|----------|
| Ш   | CHANGES ON L.31, 36, AND 37 DUE TO EXISTING SEWER LAID UNDER | F.J. | 13.09.17 |
| D   | ISSUE FOR APPROVAL                                           | J.F. | 24.05.17 |
| O   | ISSUE FOR TENDER                                             | F.J. | 18.04.17 |
| В   | AMENDMENTS AS PER CLIENT REQUEST                             | F.J. | 08.03.17 |
| Α   | MASTERPLAN FOR CLIENT REVIEW                                 | F.J. | 03.03.17 |
| No. | AMENDMENT DESCRIPTION                                        | BY   | DATE     |