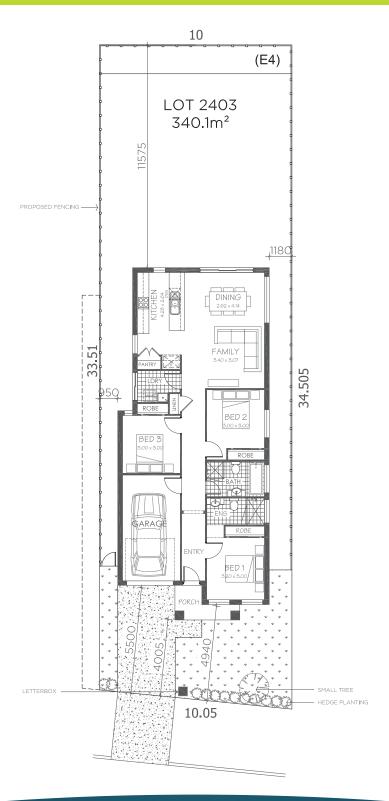

## Home and Land Package

Lot 2403 Lot size: 340.1m<sup>2</sup> Zen 14

\$242,800

Home Price

\$390,000

Land Price

\$632,800

Home & Land Package

13.88SQ

| bed | bath | car |
|-----|------|-----|
| 3   | 2    | 1   |

| Living         | 108.72m² |
|----------------|----------|
| Garage         | 18.91m²  |
| Porch          | 1.35m²   |
| Alfresco       | Om²      |
| Total          | 128.98m² |
| Overall Width  | 7.87m²   |
| Overall Length | 17.8m²   |
|                |          |