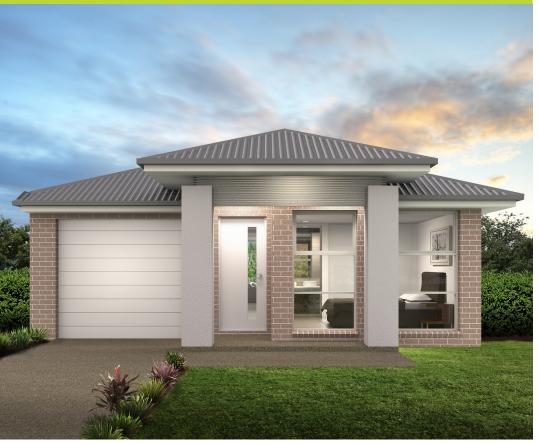

## Home and Land Package

Lot 2403 Lot size: 340.1m<sup>2</sup> Zen 14

\$242,800

Home Price

\$390,000

Land Price

\$632,800

Home & Land Package

13.88SQ

| bed | bath | car |
|-----|------|-----|
| 3   | 2    | 1   |

| Living         | 108.72m² |
|----------------|----------|
| Garage         | 18.91m²  |
| Porch          | 1.35m²   |
| Alfresco       | Om²      |
| Total          | 128.98m² |
| Overall Width  | 7.87m²   |
| Overall Length | 17.8m²   |
|                |          |

## **Evoque Inclusions**

- · Voque Facade
- · Fixed Site Costs
- · Coloured Concrete Driveway & Path
- · Carpet to Bedrooms & Tiles to Living Areas
- 60cm Westinghouse Appliances
- · Mirrored Sliding Robes
- Downlight Package to Kitchen/Living Area
- Overhead Cabinetry to Kitchen
- · 3 Coat Paint System
- · Sectional Garage Door including Remote
- · Colorbond Roof including Anticon Blanket
- · Engineered Steel Frames & Trusses
- · Full landscaping to front yard and turf to rear yard plus timber fencing