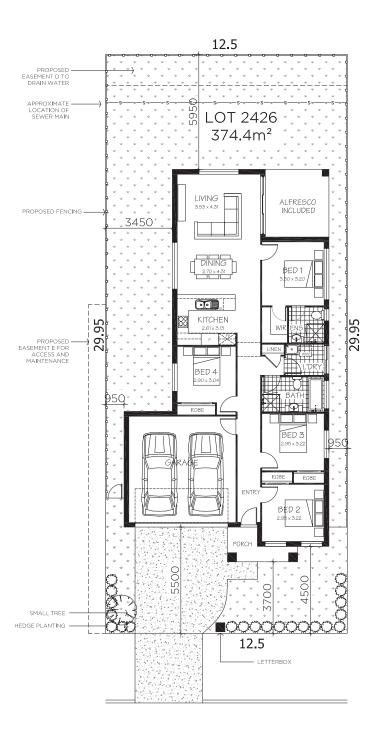

## Newpark Complete Home

Lot 2426 Lot size: 374m<sup>2</sup> Sanctuary 18

\$744,740

**Total Price** 

18.27SQ

| bed | bath | car |
|-----|------|-----|
| 4   | 2    | 2   |

| Living         | 122.2m²  |
|----------------|----------|
| Garage         | 34.35m²  |
| Porch          | 1.69m²   |
| Alfresco       | 11.51m²  |
| Total          | 169.75m² |
| Overall Width  | 10.6m²   |
| Overall Length | 19.5m²   |

## Newpark Complete Home

Lot 2426 Lot size: 374m<sup>2</sup> Sanctuary 18

Newpark is accessed via Elara Boulevard in Marsden Park **Phone** 1300 122 500 **newpark.com.au**