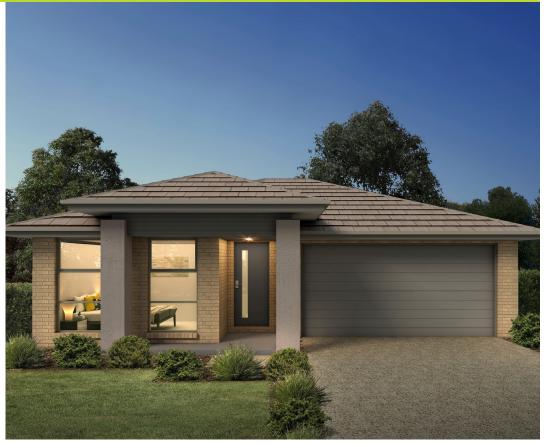

## Newpark Complete Home

Lot 2426 Lot size: 374m<sup>2</sup> Sanctuary 18

\$744,740

**Total Price** 

18.27SQ

| bed | bath | car |
|-----|------|-----|
| 4   | 2    | 2   |

| Living         | 122.2m²  |
|----------------|----------|
| Garage         | 34.35m²  |
| Porch          | 1.69m²   |
| Alfresco       | 11.51m²  |
| Total          | 169.75m² |
| Overall Width  | 10.6m²   |
| Overall Length | 19.5m²   |

## **Evoque Inclusions**

- · Voque Facade
- · Fixed Site Costs
- · Coloured Concrete Driveway & Path
- · Carpet to Bedrooms & Tiles to Living Areas
- · 60cm Westinghouse Appliances
- · Mirrored Sliding Robes
- · Caesarstone Benchtops to Kitchen
- · Overhead Cabinetry to Kitchen
- · Ducted Air Conditioning
- · Sectional Garage Door including Remote
- · Colorbond Roof including Anticon Blanket
- · Engineered Steel Frames & Trusses
- · Full landscaping to front yard and turf to rear yard plus timber fencing