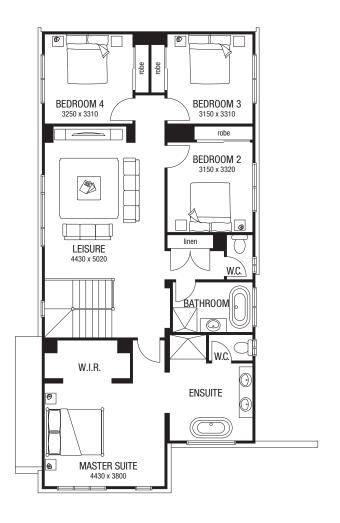

## Home and Land Package

Lot 4044

Lot size: 465m<sup>2</sup>

Arabica 33

\$485,735

Home Price

\$530,000

Land Price

\$1,015,735

Home & Land Package

| bed | bath | car |
|-----|------|-----|
| 5   | 3    | 2   |