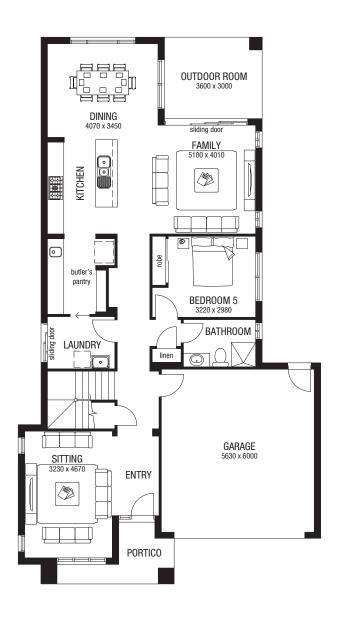

## Home and Land Package

Lot 4044

Lot size: 465m<sup>2</sup>

Arabica 33

\$485,735

Home Price

\$530,000

Land Price

\$1,015,735

Home & Land Package

| bed | bath | car |
|-----|------|-----|
| 5   | 3    | 2   |