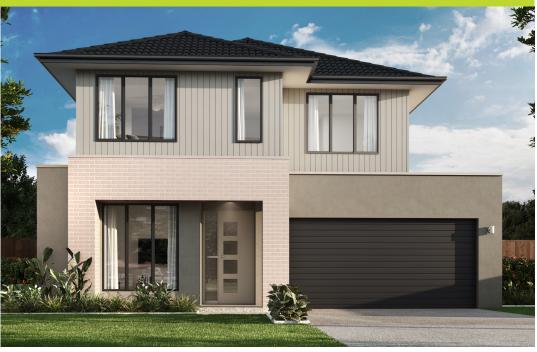

## Home and Land Package

Lot 4044

Lot size: 465m<sup>2</sup>

Arabica 33

\$485,735

Home Price

\$530,000

Land Price

\$1,015,735

Home & Land Package

| bed | bath | car |
|-----|------|-----|
| 5   | 3    | 2   |