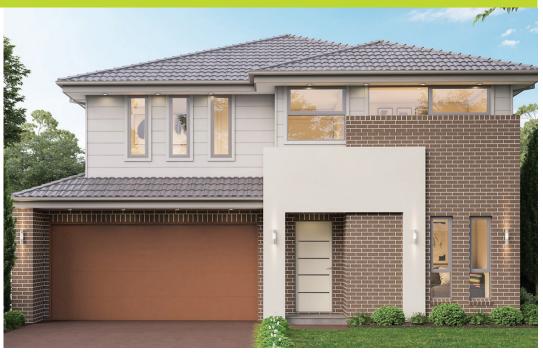

Lot 4017

Lot size: 429m<sup>2</sup>

Sandon 30

\$395,900

Home Price

\$510,000

and Price

\$905,900

#### **Feature Inclusions**

- Kiana Facade
- \$10,000 Birthday Discount
- Standard Basix
- Floor Coverings
- Actron Ducted Air Conditioning
- European Designed 900mm Cooktop and Canopy Rangehood
- 40mm Essentials Range Smartstone Kitchen Benchtops
- Driveway
- 15 LED Downlights
- 2600mm Ceilings to Ground Floor
- Seima Paxi Slimline Freestanding Bath
- Security Alarm System
- Front Landscaping and Boundary Fencing