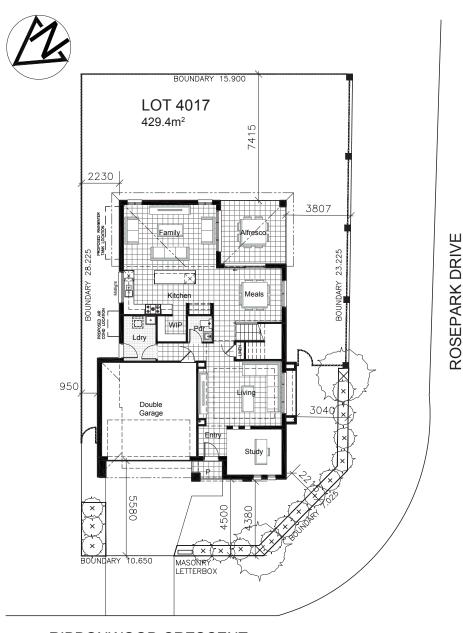

Lot 4017

Lot size: 429m<sup>2</sup>

Sandon 30

\$395,900

Home Price

\$510,000

and Price

\$905,900

### **Elderton Homes**

Newpark is accessed via Elara Boulevard in Marsden Park **Phone** 1300 122 500 **newpark.com.au** 

Lot 4017 Lot size: 429m<sup>2</sup> Sandon 30

Bed 2

Bed 2

Bed 2

Bed 3

Bed 2

Bed 3

RIBBONWOOD CRESCENT