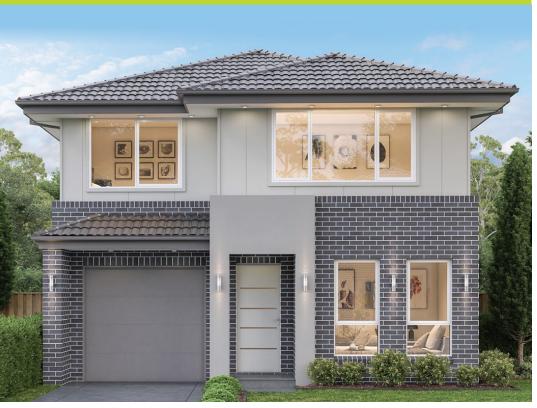

Lot 4016 Lot size: 310m<sup>2</sup> Cedar 23

\$324,900

Home Price

\$400,000

Land Price

\$724,900

Home & Land Package

| bed | bath | car |
|-----|------|-----|
| 4   | 2.5  | 1   |

#### **Feature Inclusions**

- Aura Facade
- \$10,000 Birthday Discount
- Standard Basix
- Floor Coverings
- Actron Ducted Air Conditioning
- European Designed 900mm Cooktop and Canopy Rangehood
- 40mm Essentials Range Smartstone Kitchen Benchtops
- Driveway
- 15 LED Downlights
- 2600mm Ceilings to Ground Floor
- · Seima Paxi Slimline Freestanding Bath
- Security Alarm System
- Front Landscaping and Boundary Fencing