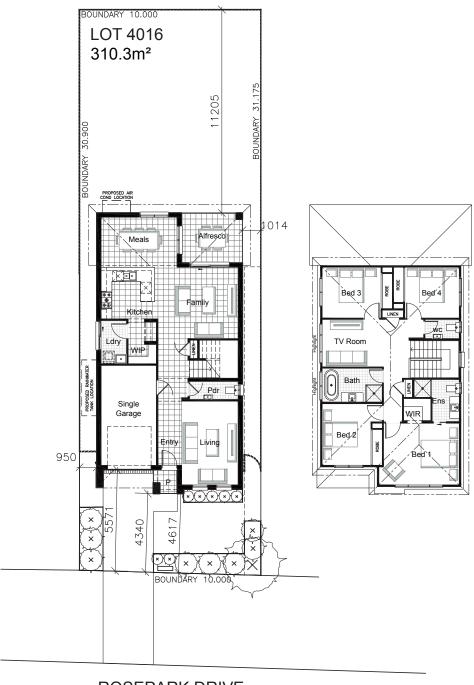

### **Elderton Homes**

Newpark is accessed via Elara Boulevard in Marsden Park **Phone** 1300 122 500 **newpark.com.au** 

Lot 4016 Lot size: 310m<sup>2</sup> Cedar 23

**ROSEPARK DRIVE** 