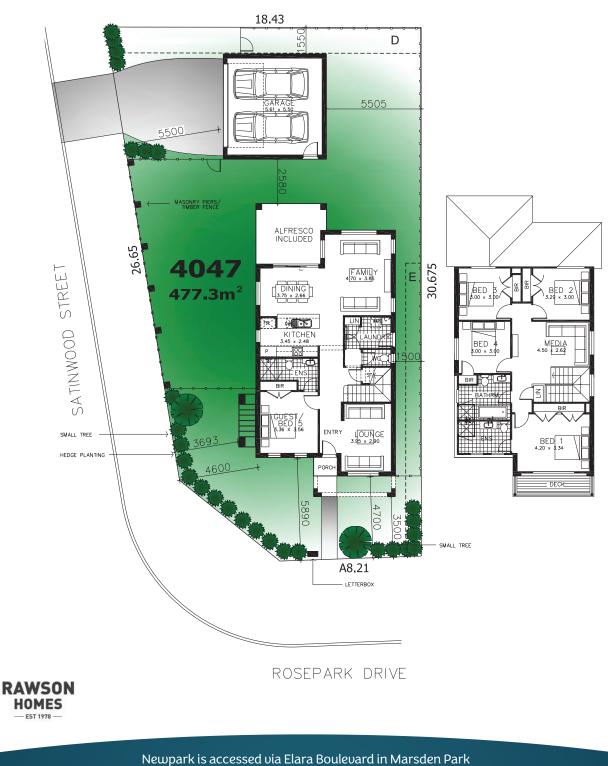

# Home and Land Package

Lot 4047 Lot size: 477m<sup>2</sup>

#### **Kingston 24**

Phone 1300 122 500 newpark.com.au

Disclaimer: Site costs are fixed for all lots with up to Im of fall across the site and soil classification for 'M' class slabs and does not cover costs incurred if rock is found on any lots. Rawson Homes House and Land Packages are subject to availability, developers design review panel, bushfire requirements & statutory approval. Rawson Homes House & Land Packages will be determined upon tender requests for individual lots and may vary due to site conditions and statutory authority requirements. Whilst every effort is made to provide accurate information images are for illustrative purposes and intended to provide a visual guide only. Packages do not include starm pduty, legal fees or any other costs incurred associated to the purchase. Rawson Homes is responsible for the building contract for the constructions required to any. Customers will be required to enter into a separate contract for the purchase as result of variations to the inclusions or specifications required by the purchaser. Refer to individual contracts for final details and terms and conditions. Rawson Homes reserves the right to withdraw any House and Land Package any time or if the land or home become unavailable or is sold. Details are correct at time of printing and subject to change without notice or obligation. Printed on: 10/10/2019 WIPO336