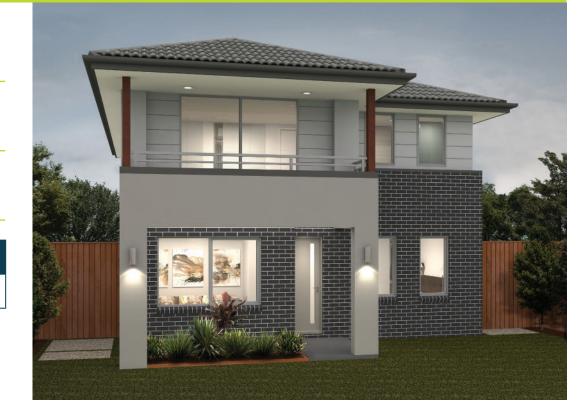

## Home and Land Package

Lot 4047 Lot size: 477m<sup>2</sup>

### Kingston 24

## **Evoque Inclusions**

- Vogue Facade
- Fixed Site Costs
- 60cm Westinghouse Appliances
- Sectional Garage Door Including Remote
- Gas Connections (Includes Gas 26L Hot Water System, Gas Appliances and Bayonet where available)
- Authority And Council Fees Including Occupational Health and Safety and Statutory Requirements
- BASIX / EERS Requirements Including Slimline Rainwater Tank

- NBN Provision Including Three-Phase Underground Mains Provision
- Full Landscaping Package Includes Turf to Front & Rear Yard, Garden Bed, Hedge and Two Trees To Front Yard, Pebbles to Side and Fencing
- Letterbox and Clothesline
- Coloured Concrete Driveway
- Choose from our Custom Collections Designed to Enhance Everyday Life in your Rawson Home