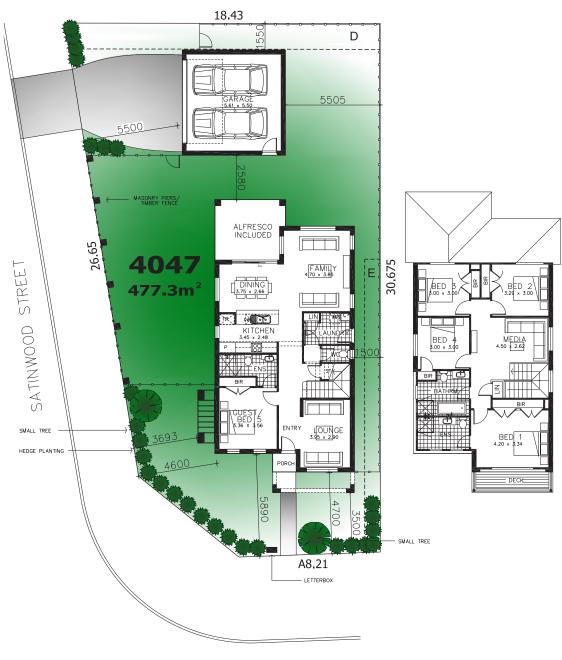

## Home and Land Package

Lot 4047 Lot size: 477m<sup>2</sup> Kingston 24

\$435,600

Home Price

\$532,000

Land Price

\$967,600

Home & Land Package

| bed | bath | car |
|-----|------|-----|
| 5   | 3    | 2   |

## Home and Land Package

Lot 4047 Lot size: 477m<sup>2</sup> Kingston 24

ROSEPARK DRIVE

Newpark is accessed via Elara Boulevard in Marsden Park **Phone** 1300 122 500 **newpark.com.au** 

Disclaimer: Site costs are fixed for all lots with up to Im of fall across the site and soil classification for 'M' class slabs and does not cover costs incurred if rock is found on any lots. Rawson Homes House and Land Packages are subject to availability, developers design review panel, bushfire requirements 8 statutory approval. Rawson Homes House 8 Land Packages will be determined upon tender requests for individual lots and may uary due to site conditions and statutory authority requirements. Whilst every effort is made to provide accurate information images are for illustrative purposes and intended to provide a visual guide only. Packages do not include stamp duty, legal fees or any other costs incurred associated to the purchase. Rawson Homes is responsible for the building contract for the construction of the home only. Customers will be required to enter into a separate contract for the purchase of the land component of the package with the relevant developer. Packages may change as a result of variations to the inclusions or specifications required by the purchaser. Refer to individual contracts for final details and terms and conditions. Rawson Homes reserves the right to withdraw any House and Land Package at any time or if the land or home become unavailable or is sold. Details are correct at time of printing and subject to change without notice or obligation. Printed on: 10/10/2019 WiPO336