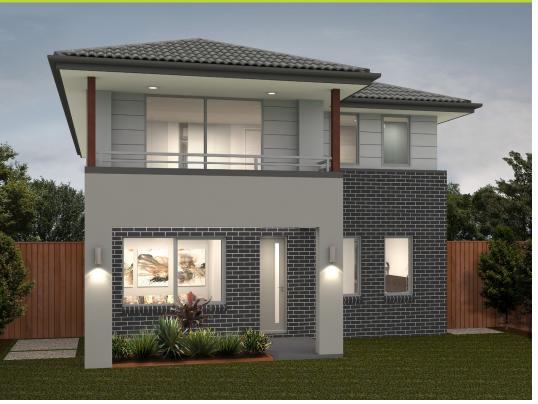

## Home and Land Package

Lot 4047 Lot size: 477m<sup>2</sup> Kingston 24

\$435,600

Home Price

\$532,000

Land Price

\$967,600

Home & Land Package

## **Evoque Inclusions**

- Vogue Facade
- Fixed Site Costs
- 60cm Westinghouse Appliances
- Sectional Garage Door Including Remote
- Gas Connections (Includes Gas 26L Hot Water System, Gas Appliances and Bayonet where available)
- Authority And Council Fees Including Occupational Health and Safety and Statutory Requirements
- BASIX / EERS Requirements Including Slimline Rainwater Tank

- NBN Provision Including Three-Phase Underground Mains Provision
- Full Landscaping Package Includes
  Turf to Front & Rear Yard, Garden Bed,
  Hedge and Two Trees To Front Yard,
  Pebbles to Side and Fencing
- Letterbox and Clothesline
- Coloured Concrete Driveway
- Choose from our Custom Collections Designed to Enhance Everyday Life in your Rawson Home