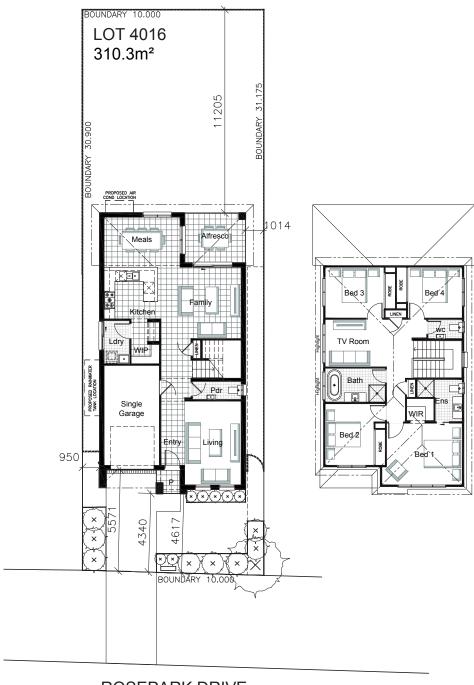

Lot 4016 Lot size: 310m<sup>2</sup> Cedar 23

\$333,900

Home Price

\$400,000

Land Price

\$733,900

Home & Land Package

| bed | bath | car |
|-----|------|-----|
| 4   | 2.5  | 1   |

### **Elderton Homes**

Newpark is accessed via Elara Boulevard in Marsden Park **Phone** 1300 122 500 **newpark.com.au** 

Lot 4016 Lot size: 310m<sup>2</sup> Cedar 23

**ROSEPARK DRIVE** 