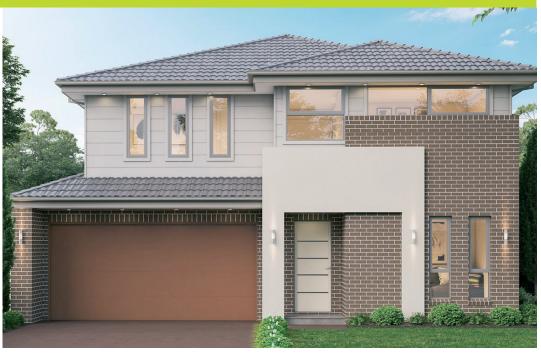

Lot 4016 Lot size: 310m<sup>2</sup> Cedar 23

\$333,900

Home Price

\$400,000

Land Price

\$733,900

Home & Land Package

| bed | bath | car |
|-----|------|-----|
| 4   | 2.5  | 1   |

#### **Feature Inclusions**

- Aura Facade
- \$10,000 Discount
- Standard Basix
- Floor Coverings
- Actron Ducted Air Conditioning
- European Designed 900mm Cooktop and Canopy Rangehood
- 40mm Essentials Range Smartstone Kitchen Benchtops
- Driveway
- 15 LED Downlights
- · 2600mm Ceilings to Ground Floor
- · Seima Paxi Slimline Freestanding Bath
- Security Alarm System
- Front Landscaping and Boundary Fencing

### **Elderton Homes**

Newpark is accessed via Elara Boulevard in Marsden Park **Phone** 1300 122 500 **newpark.com.au** 

Lot 4016 Lot size: 310m<sup>2</sup> Cedar 23

**ROSEPARK DRIVE** 