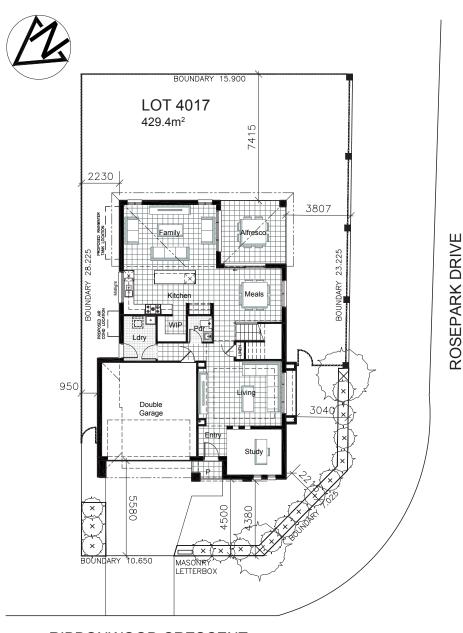

Lot 4017

Lot size: 429m<sup>2</sup>

Sandon 30

\$401,900

Home Price

\$510,000

Land Price

\$911,900

Home & Land Package

| bed | bath | car |
|-----|------|-----|
| 4   | 2.5  | 2   |

#### **Feature Inclusions**

- Kiana Facade
- \$10,000 Discount
- Standard Basix
- Floor Coverings
- Actron Ducted Air Conditioning
- European Designed 900mm Cooktop and Canopy Rangehood
- 40mm Essentials Range Smartstone Kitchen Benchtops
- Driveway
- 15 LED Downlights
- 2600mm Ceilings to Ground Floor
- Seima Paxi Slimline Freestanding Bath
- · Security Alarm System
- Front Landscaping and Boundary Fencing

### **Elderton Homes**

Newpark is accessed via Elara Boulevard in Marsden Park **Phone** 1300 122 500 **newpark.com.au** 

Lot 4017 Lot size: 429m<sup>2</sup> Sandon 30

Bed 2

Bed 2

Bed 2

Bed 7

Bed 7

RIBBONWOOD CRESCENT