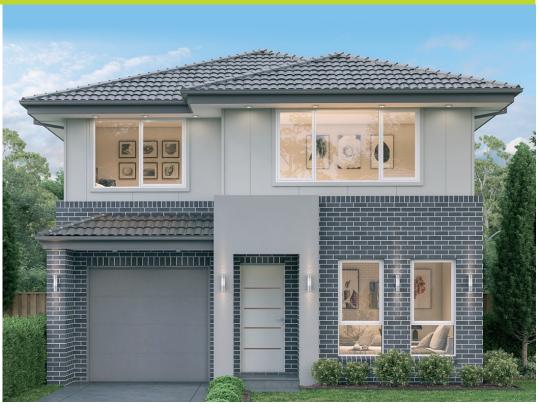

Lot 4016 Lot size: 310m<sup>2</sup> Cedar 23

\$333,900

Home Price

\$400,000

Land Price

\$733,900

Home & Land Package

| bed | bath | car |
|-----|------|-----|
| 4   | 2.5  | 1   |

#### **Feature Inclusions**

- Aura Facade
- \$10,000 Discount
- Standard Basix
- Floor Coverings
- Actron Ducted Air Conditioning
- European Designed 900mm Cooktop and Canopy Rangehood
- 40mm Essentials Range Smartstone Kitchen Benchtops
- Driveway
- 15 LED Downlights
- · 2600mm Ceilings to Ground Floor
- · Seima Paxi Slimline Freestanding Bath
- Security Alarm System
- Front Landscaping and Boundary Fencing