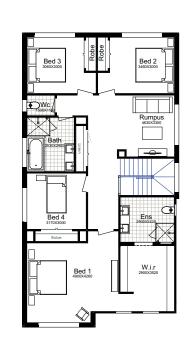

Lot 6241

Lot size: 435m<sup>2</sup>

Georgia 31 Mk 2

\$422,000

Home Price

\$540,000

Land Price

\$962,000

Home & Land Package

| bed | bath | car |
|-----|------|-----|
| 4   | 2.5  | 2   |

Lot 6241 Lot size: 435m<sup>2</sup> Georgia 31 Mk 2

Newpark is accessed via Elara Boulevard in Marsden Park **Phone** 1300 122 500 **newpark.com.au** 

Lot 6233

Lot size: 402.3m<sup>2</sup>

Sierra 16

\$300,000