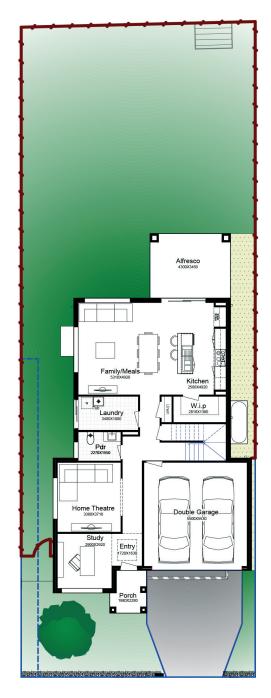

Lot 6241

Lot size: 435m<sup>2</sup>

Georgia 31 Mk 2

\$422,000

Home Price

\$540,000

Land Price

\$962,000

Home & Land Package

| bed | bath | car |
|-----|------|-----|
| 4   | 2.5  | 2   |

Lot 6241 Lot size: 435m<sup>2</sup> Georgia 31 Mk 2

Newpark is accessed via Elara Boulevard in Marsden Park **Phone** 1300 122 500 **newpark.com.au** 

Lot 6233

Lot size: 402.3m<sup>2</sup>

Sierra 16

\$300,000