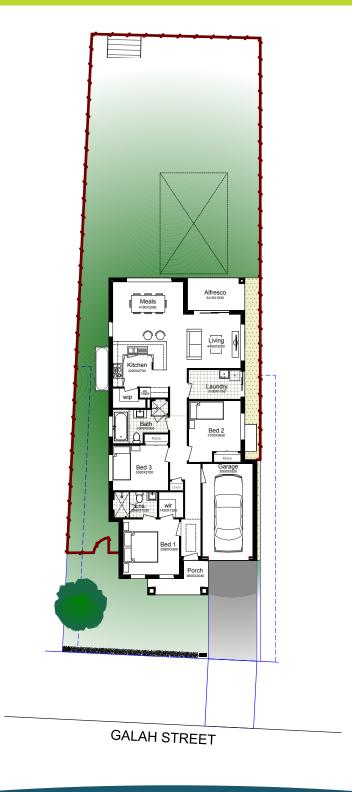

Lot 6241

Lot size: 435m<sup>2</sup>

Georgia 31 Mk 2

\$422,000

Home Price

\$540,000

Land Price

\$962,000

Lot 6241 Lot size: 435m<sup>2</sup> Georgia 31 Mk 2

Newpark is accessed via Elara Boulevard in Marsden Park **Phone** 1300 122 500 **newpark.com.au** 

Lot 6233

Lot size: 402.3m<sup>2</sup>

Sierra 16

\$300,000