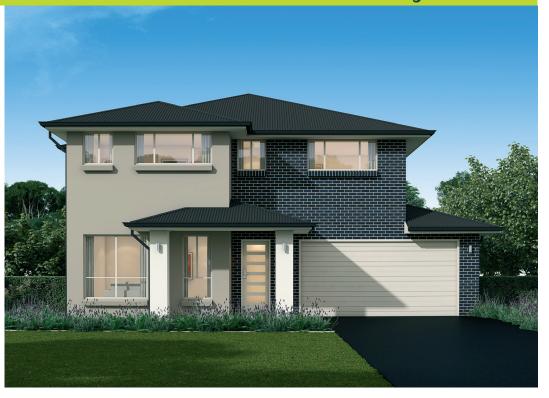

Lot 6241

Lot size: 435m<sup>2</sup>

Georgia 31 Mk 2

\$422,000

Home Price

\$540,000

Land Price

\$962,000

Home & Land Package

| bed | bath | car |
|-----|------|-----|
| 4   | 2.5  | 2   |

Lot 6241 Lot size: 435m<sup>2</sup> Georgia 31 Mk 2

Newpark is accessed via Elara Boulevard in Marsden Park **Phone** 1300 122 500 **newpark.com.au** 

Lot 6233

Lot size: 402.3m<sup>2</sup>

Sierra 16

\$300,000