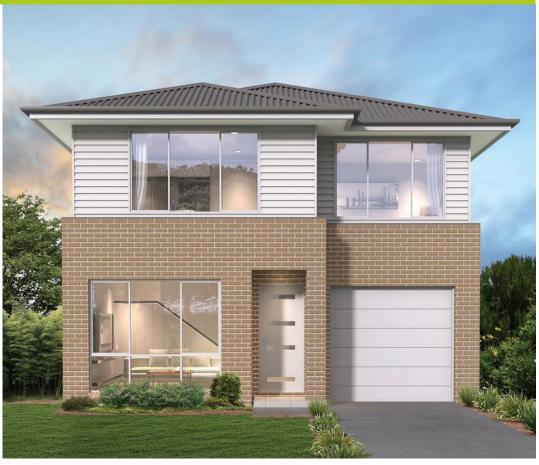

## Home and Land Package

Lot 7406 Lot size: 275m<sup>2</sup> Essence 22

\$414,985

Home Price

\$645,000

Land Price

\$1,059,985

Home & Land Package

| bed | bath | car |
|-----|------|-----|
| 4   | 2.5  | 2   |

## **Inclusions**

- Fixed site costs
- Coloured concrete driveway and path
- Carpet to bedrooms and tiles to living areas, porch and alfresco
- 900mm Artusi appliances
- Microwave and dishwasher included
- 20mm Caesarstone® to kitchen and bathroom benchtops
- 2600mm ceiling to ground floor
- Panasonic ducted air conditioning

- Mirrored sliding robes
- Downlight package to kitchen/living area
- · Overhead cabinetry to kitchen
- 3-coat paint system
- Sectional garage door including remote
- Colorbond® roof including Anticon® blanket
- Engineered steel frames and trusses
- Landscaping to the front and rear yard
- Fencing