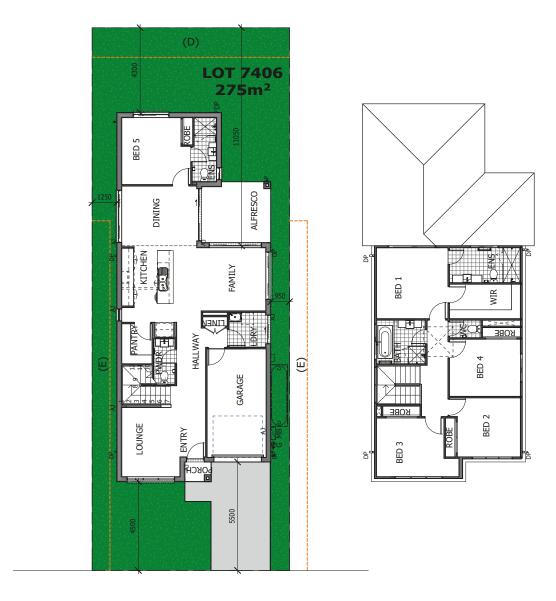

## Home and Land Package

Lot 7406 Lot size: 275m<sup>2</sup> Essence 22

## **PROPOSED ROAD**

Newpark is accessed via Elara Boulevard in Marsden Park **Phone** 1300 122 500 **newpark.com.au** 

Disclaimer: Site costs are fixed for all lots with up to 500mm of fall across the site and soil classification for 'M' class slabs and does not cover costs incurred if rock is found on any lots. Thrive Homes House and Land Packages are subject to availability, developers design review panel, bushfire requirements & statutory approval. Thrive Homes House & Land Packages will be determined upon tender requests for individual lots and may uary due to site conditions and statutory authority requirements. Whilst every effort is made to provide accurate information images are for illustrative purposes and intended to provide a visual guide only. Packages do not include stamp duty, legal fees or any other costs incurred associated to the purchase. Thrive Homes is responsible for the building contract for the construction of the home only. Customers will be required to enter into a separate contract for the purchase of the land component of the package with the relevant developer. Packages may change as a result of variations to the inclusions or specifications required by the purchaser. Refer to individual contracts for final details and conditions. Thrive Homes reserves the right to withdraw any House and Land Package at any time or if the land or home become unavailable or is sold. Details are correct at time of printing and subject to change without notice or obligation. Printed November 2021. WIPO606