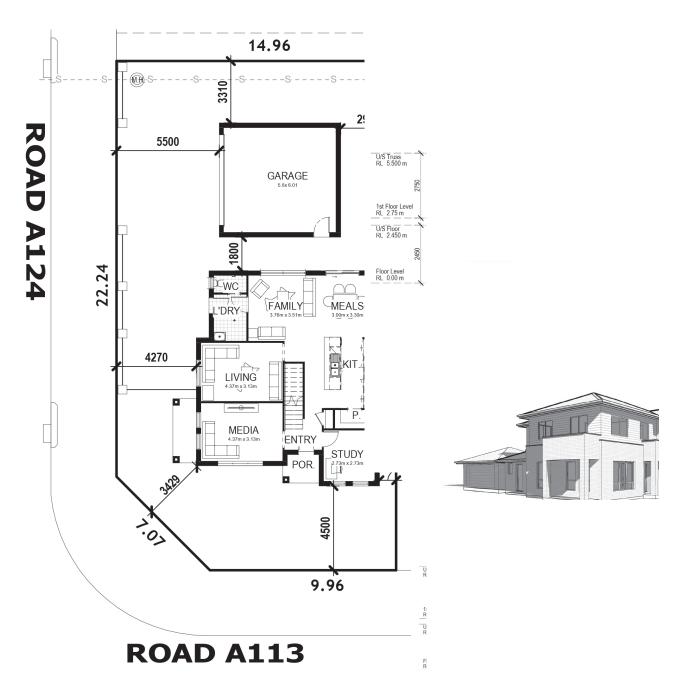

Lot 7103 Lot size: 394m<sup>2</sup> Custom 233 Cnr

\$439,900

Home Price

\$765,000

Land Price

\$1,204,900

Home & Land Package

| bed | bath | car |
|-----|------|-----|
| 4   | 2    | 2   |

#### **Inclusions**

- Coloured concrete driveway & path
- Ducted air-conditioning
- 20mm stone benchtops to kitchen
- Automatic garage door
- Laminate flooring to kitchen/living
- Quality carpet to balance
- Taubmans 3-coat paint system
- Westinghouse S/S appliances
- Westinghouse S/S 900mm rangehood
- R3.5 ceiling & R2.0 wall insulation
- Two sensor alarm system
- Free-standing bath

- Floor-to-ceiling wall tiles to bathroom
  & ensuite
- 2.75m ceiling height to first floor
- Oyster lights plus 16 downlights
- NBN fibre-optic cable to garage hub
- Site costs & service connections
- Colorbond® roof with Anticon® blanket or tiled roof with sarking
- Plain concrete to porch
- Price protection until land registration
- · Colorbond® fencing plus gate
- Masonary letterbox
- Landscaping & turf