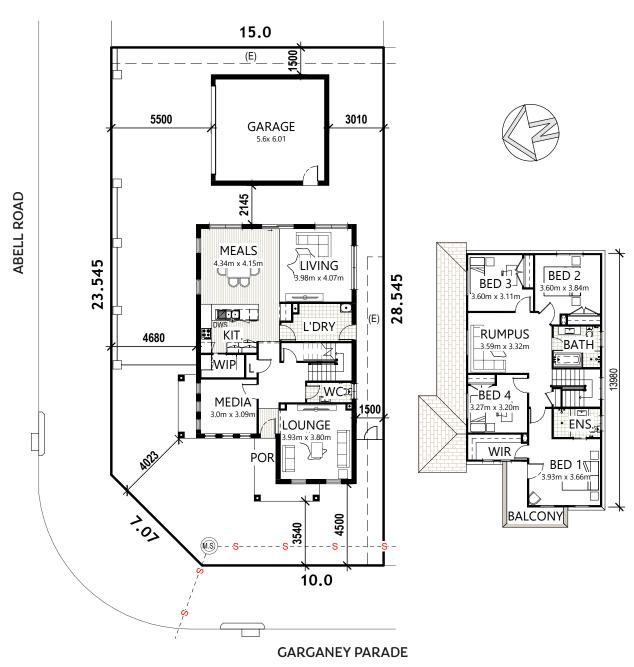

Lot 7103 Lot size: 394m<sup>2</sup> Custom 233 Cnr

Lot 8148

Lot size: 415.7m<sup>2</sup>

**Custom 268 Corner** 

\$458,900

Home Price

\$775,000

Land Price

\$1,233,900

Home & Land Package

| bed | bath | car |
|-----|------|-----|
| 4   | 2.5  | 2   |

#### **Inclusions**

- Coloured concrete driveway & path
- Ducted air conditioning
- 20mm stone benchtops to kitchen
- Automatic garage door
- Laminate flooring to kitchen/living
- Quality carpet to balance
- Taubmans 3-coat paint system
- Westinghouse S/S appliances
- Westinghouse S/S 900mm rangehood
- R3.5 ceiling & R2.0 wall insulation
- Two sensor alarm system
- Freestanding bath

- Floor-to-ceiling wall tiles to bathroom
  & ensuite
- 2.75m ceiling height to first floor
- Oyster lights plus 16 downlights
- NBN fibre-optic cable to garage hub
- Site costs & service connections
- Tiled roof with sarking
- · Plain concrete to porch
- Price protection until land registration
- Colorbond® fencing plus gate
- Masonry letterbox
- Landscaping & turf

Lot 8148 Lot size: 415.7m<sup>2</sup> Custom 268 Corner