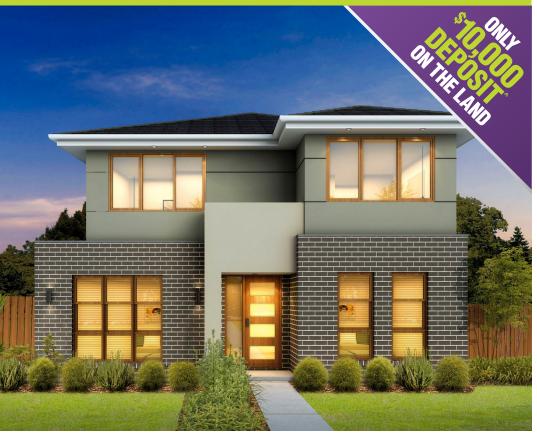

Lot 7103 Lot size: 394m<sup>2</sup> Custom 233 Cnr

\$439,900

Home Price

\$765,000

Land Price

\$1,204,900

Home & Land Package

| bed | bath | car |
|-----|------|-----|
| 4   | 2    | 2   |