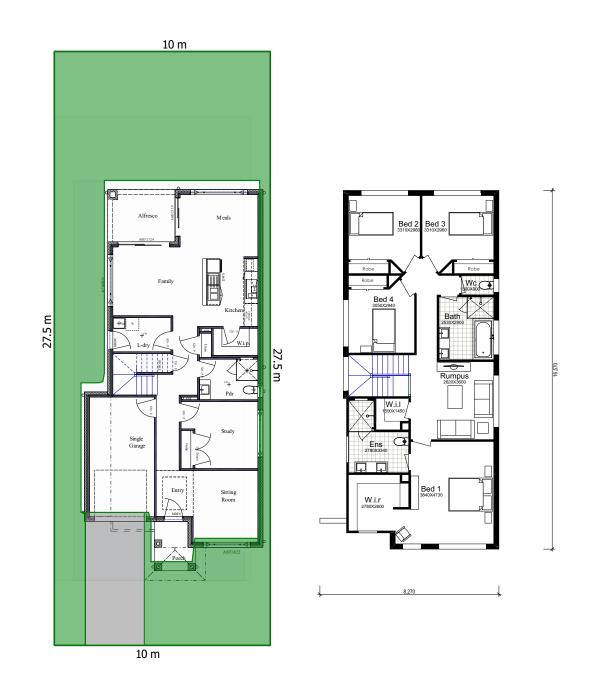

## Home and Land Package

Lot size: 275m<sup>2</sup> Lot 8119

## Georgia 26

## Home and Land Package

Lot 8119 Lot size: 275m<sup>2</sup>

Georgia 26

BeccerBuilt

Newpark is accessed via Elara Boulevard in Marsden Park **Phone** 1300 122 500 **newpark.com.au** 

Disclaimer: ^\$10,000 deposit applies to the land component of the house and land package. The deposit on the house component will be as per the Build Contract. Facade Images shown on our brochures may feature alternative upgrades. Upgraded finishes are not included in the standard range or house design and should be used as a guide only. Plan dimensions, sizes & square meters will vary dependent on the chosen house façade & design. Better Built Homes reserves the right to revise plans, specifications & prices without notice or obligation. All plans are Copyright of Better Built Homes. Licence No. 244242C. Printed October 2021. WIP0607