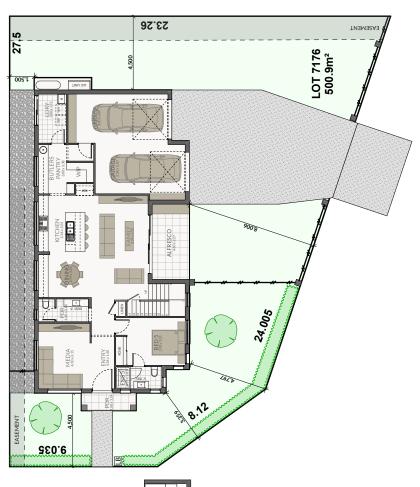

## Home and Land Package

Lot 7176

Lot size: 500m<sup>2</sup>

Parkwood 33

\$515,900

Home Price

\$875,000

Land Price

\$1,390,900

Home & Land Package

| bed | bath | car |
|-----|------|-----|
| 5   | 4.5  | 2   |