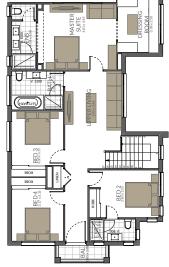

## Home and Land Package

Lot 7176

Lot size: 500m<sup>2</sup>

Parkwood 33

\$515,900

Home Price

\$875,000

Land Price

\$1,390,900

Home & Land Package

| bed | bath | car |
|-----|------|-----|
| 5   | 4.5  | 2   |