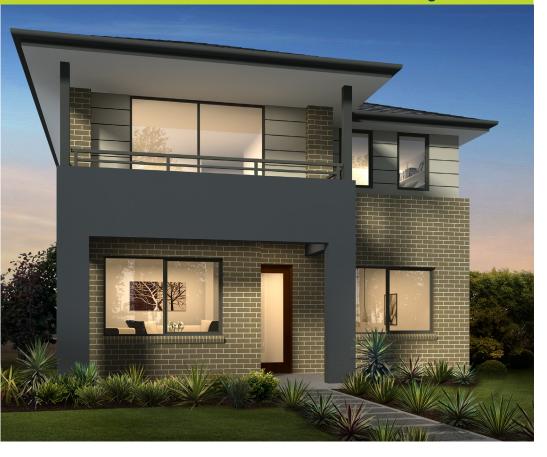

Lot 7147 Lot size: 400.2m<sup>2</sup>

Kingston 24

\$486,050

Home Price

\$810,000

Land Price

\$1,296,050

Home & Land Package

| bed | bath | car |
|-----|------|-----|
| 5   | 3.5  | 2   |