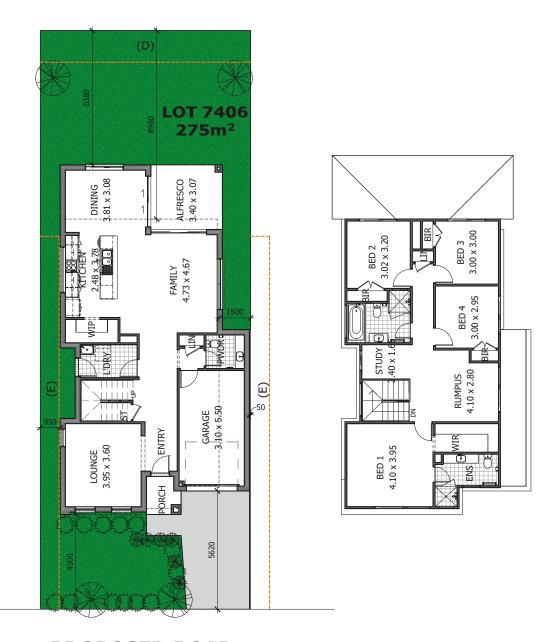

Lot 7406 Lot size: 275m<sup>2</sup> Alandra 25

\$495,600

Home Price

\$645,000

Land Price

\$1,140,600

Home & Land Package

| bed | bath | car |
|-----|------|-----|
| 4   | 2.5  | 2   |

#### **Inclusions**

- Fixed site costs
- Stylish 900mm Smeq appliances
- Dishwasher and microwave included
- 20mm stone to kitchen and bathroom benchtops
- Semi-frameless shower screens
- Daikin ducted air conditioning for maximum comfort
- Flyscreens to windows and sliding doors
- 2600mm ceiling to ground floor
- 10 LED downlights
- Landscaping to front and rear yards

- Coloured concrete driveway
- Laminate flooring to ground floor area and carpet from standard builder's range to remainder of the house
- B&D panel automatic lift door with 2 remotes
- Audio intercom
- Colorbond® fence
- Colorbond® roof
- Letterbox
- 4.1 Thermal Insulation to ceiling and 2.5 to walls
- Roof sarking

Lot 7406 Lot size: 275m<sup>2</sup> Alandra 25