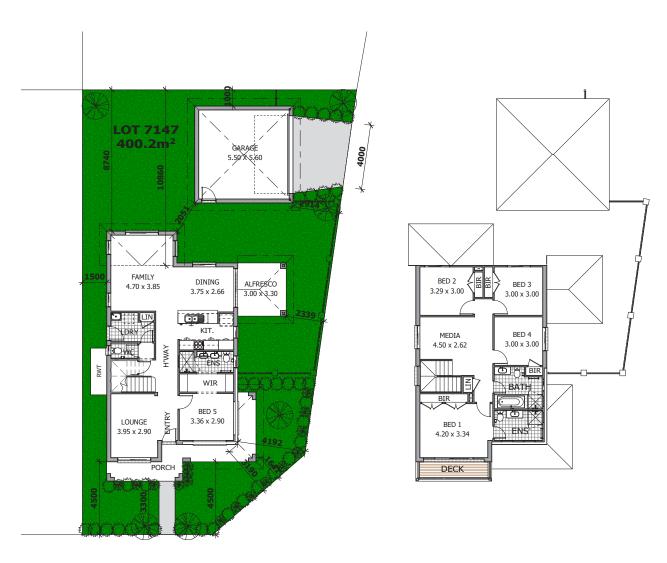

Lot 7147 Lot size: 400.2m<sup>2</sup>

Kingston 24

\$486,050

Home Price

\$810,000

Land Price

\$1,296,050

Home & Land Package

| bed | bath | car |
|-----|------|-----|
| 5   | 3.5  | 2   |

### **Inclusions**

- Fixed site costs
- Stylish 600mm Smeg appliances
- 20mm stone to kitchen benchtops
- Ducted air conditioning for maximum comfort
- Flyscreens to windows and sliding doors
- Landscaping to front and rear yards
- Coloured concrete driveway
- B&D Panel lift door with 2 remotes

- Laminate flooring to ground floor area and carpet from standard builder's range to remainder of the house
- Audio intercom
- Letterbox
- 4.1 Thermal insulation to ceiling and 2.5 to walls
- Roof sarking
- Fencing