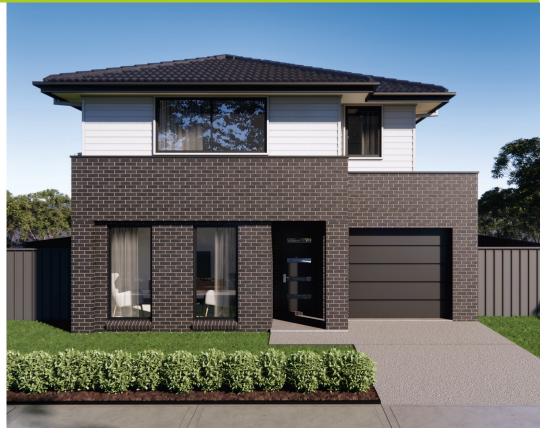

Lot 7406 Lot size: 275m<sup>2</sup> Alandra 25

\$495,600

Home Price

\$645,000

Land Price

\$1,140,600

Home & Land Package

| bed | bath | car |
|-----|------|-----|
| 4   | 2.5  | 2   |