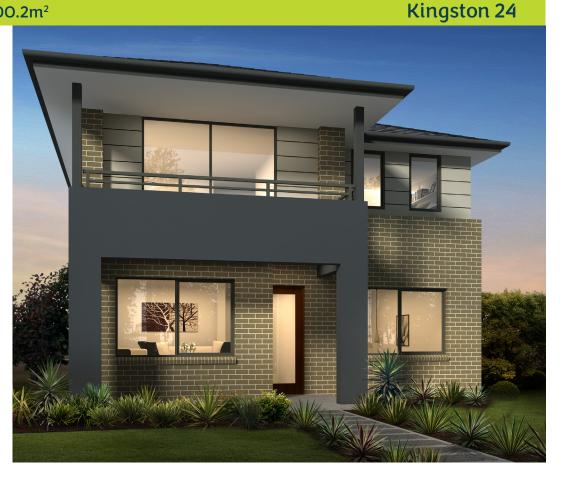

#### Kingston 24

Lot 7147 Lot size: 400.2m<sup>2</sup>

## **\$486,050** Home Price **\$810,000** Land Price

**\$1,296,050** Home & Land Package

| bed | bath | car |
|-----|------|-----|
| 5   | 3.5  | 2   |