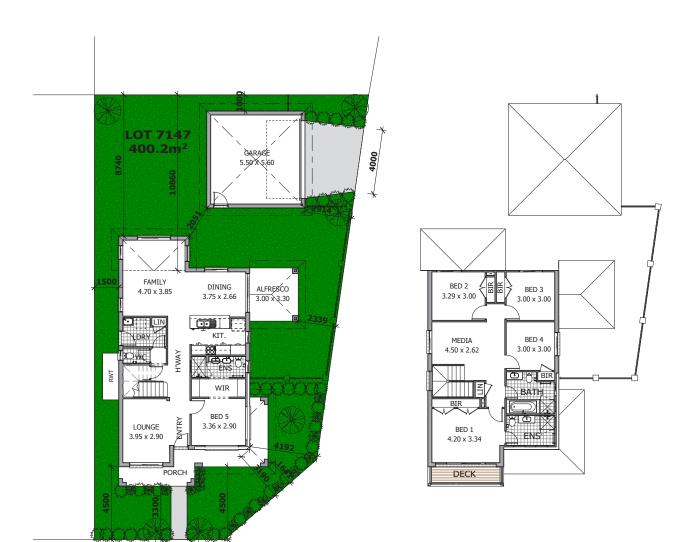

gives no warranty in relation to the lot, the estates, the area, future facilities or developements in or surrounding estates it packages homes in. Rawson Homes is responsible for the building contract for the construction of the home only. Customers will be required to enter into a separate contract for the purchase of the land component of the package with the relevant developer and must rely on their own enquiries about the lot. Where Rawson Homes is not a related entity to the land developer, purchasers will be referred to the developer's agent to enquire and negotiate the purchase of the land. Refer to individual contracts for final details and full terms and continons. Rawson Homes is resorted to the availability. WiPO618





Lot 7147 Lot size: 400.2m<sup>2</sup>

#### Kingston 24



#### **PROPOSED ROAD**



#### Newpark is accessed via Elara Boulevard in Marsden Park Phone 1300 122 500 newpark.com.au

Disclaimer: Site costs are fixed for all lots with up to Im of fall across the site and soil classification for 'M' class slabs and does not cover costs incurred if rock is found on any lots. House & land packages are subject to availability, developer's design review panel & statutory approval. Price will be determined upon tender request for individual lots and may vary due to site conditions, bushfire & acoustic requirements and statutory authority requirements. Packages may change as a result of variations to the inclusions or specifications required by the purchaser. Packages do not include stamp duty, legal fees or any other costs incurred associated to the purc