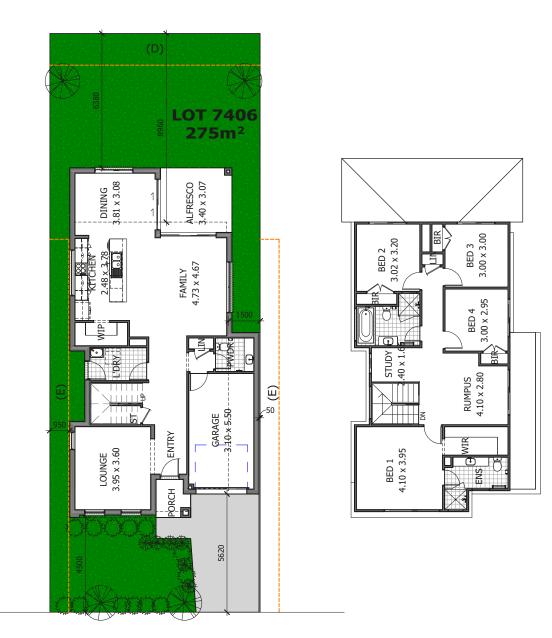

Lot 7406 Lot size: 275m<sup>2</sup>

Lot 7406 Lot size: 275m<sup>2</sup>

Alandra 25

**PROPOSED ROAD** 

Newpark is accessed via Elara Boulevard in Marsden Park Phone 1300 122 500 newpark.com.au

Disclaimer: Site costs are fixed for all lots with up to Im of fall across the site and soil classification for 'M' class slabs and does not cover costs incurred if rock is found on any lots. House and land packages are subject to availability, developer's design review panel and statutory approval. Price will be determined upon tender request for individual lots and may vary due to site conditions, bushfire and acoustic requirements and statutory authority requirements. Packages may uch upon to site conditions, bushfire and acoustic requirements and statutory authority requirements is made to provide accurate information, images are for illustrative purchases and intended to provide a visual guide only. All house and land packages are subject to developer approval. Rawson gives no warranty in relation to the lot, the estates, the area, future facilities or developments in or surrounding estates it packages homes in Rawson Homes is responsible for the building contract for the construction of the home only. Customers will be required to enter into a separate contract for the purchase of the land component of the package with the relevant developer and must rely on their own enquiries about the lot. Where Rawson Homes is not a related entity to the land developer, purchasers will be referred to the developer's agent to enquire and negotiate the purchase of the land negotiate or final details and full terms and conditions. Rawson Homes is nol. Details are correct at time of printing and are subject to change without notice or obligation. Printed December 2021. WIPO606