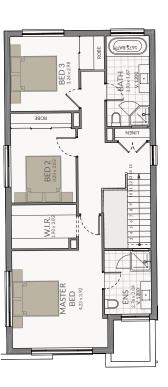

## Home and Land Package

Lot 7449 Lot size: 322m<sup>2</sup> Alpine Plus

\$420,900

Home Price

\$705,000

and Price

\$1,125,900

Home & Land Package

| bed | bath | car |
|-----|------|-----|
| 4   | 3    | 1   |

## Home and Land Package

Lot 7449 Lot size: 322m<sup>2</sup> Alpine Plus

Newpark is accessed via Elara Boulevard in Marsden Park **Phone** 1300 122 500 **newpark.com.au**