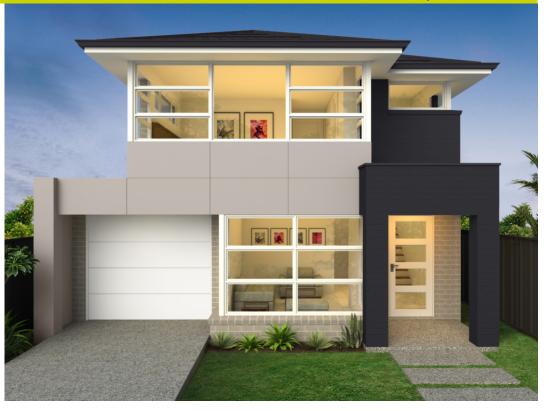

## Home and Land Package

Lot 7449 Lot size: 322m<sup>2</sup> Alpine Plus

\$420,900

Home Price

\$705,000

and Price

\$1,125,900

Home & Land Package

| bed | bath | car |
|-----|------|-----|
| 4   | 3    | 1   |

## **Inclusions**

- · Concrete colortop driveway
- Landscaping to front and rear
- Colorbond® fencing
- Masonry pier letterbox
- Actron® ducted air conditioning
- Deco-Flame Electric Fireplace
- 40mm stone benchtops to kitchen
- High-gloss polyurethane kitchen
- Glass kitchen splashback
- Westinghouse 900mm jumbo size cooker & canopy hood
- Soft close kitchen doors & drawers
- · Full height tiles to bathroom walls

- Hilton glass frameless shower screens
- Tiled niches to all showers
- Freestanding feature bathtub
- Wall hung Noosa vanities with stone benches
- Porcelain 600mm tiles to main floors
- · Luxury cut pile anti-shock carpets
- Valentino glass staircase with Victorian Ash timber (2-storey homes)
- 2.7m high ceilings to the ground floor
- LED lighting throughout the entire home
- Touchscreen modern security alarm system