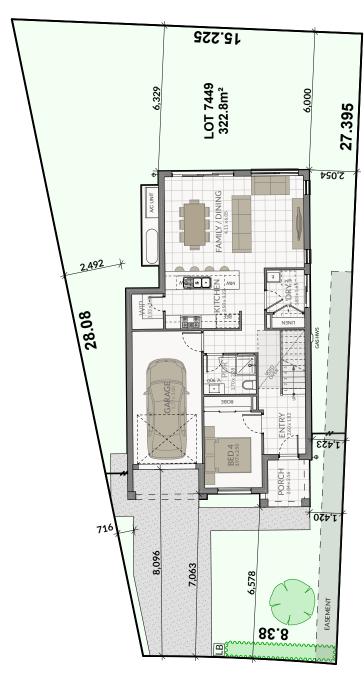

## Home and Land Package

Lot 7449 Lot size: 322m<sup>2</sup> Alpine Plus

\$420,900

Home Price

\$705,000

and Price

\$1,125,900

Home & Land Package

## Home and Land Package

Lot 7449 Lot size: 322m<sup>2</sup> Alpine Plus

Newpark is accessed via Elara Boulevard in Marsden Park **Phone** 1300 122 500 **newpark.com.au**