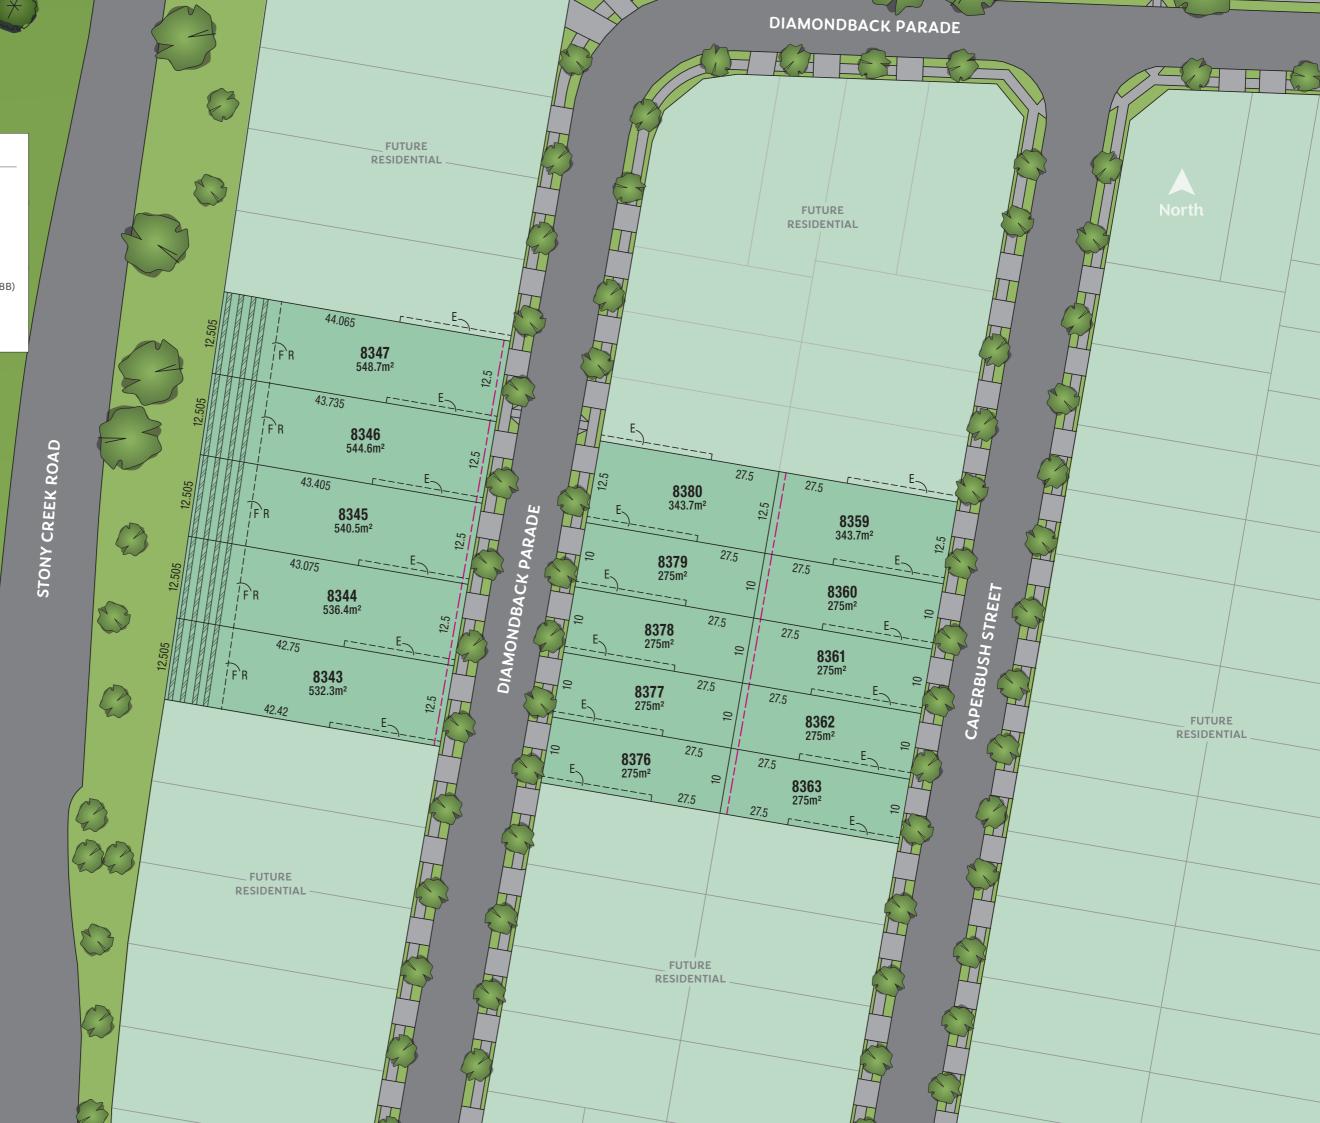

## Legend

Land Release (BAL ratings may apply)

- Future Release
- E Easement for access and maintenance 0.9m wide and 17.0m long
- F Positive covenant (refer to 88B)
- R Restriction on the use of land (refer to 88B)
- 🗷 Retaining wall
- -- Sewer