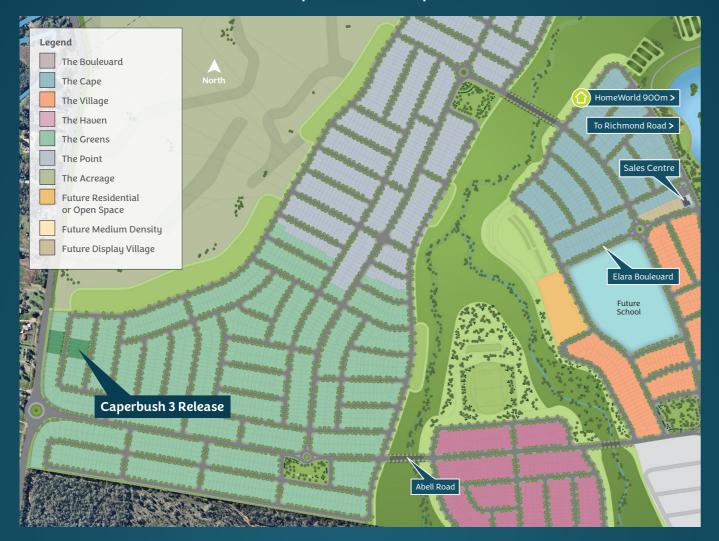

## Newpark Masterplan

Newpark Sales Centre Corner of Elara Boulevard & Rosepark Drive, Marsden Park 1300 122 500 newpark.com.au

This plan is provided solely for the purpose of providing an impression of the proposed development called Newpark, as well as the approximate location of existing and proposed third party facilities, services or destinations, and is not intended to be used for any other purpose. Winten Property does not make any representation or give any warranty in relation to the future development of the site, or the current or future location or existence of any facilities, services or destinations. The plan is based on the intention of, and information available to, Winten Property Oroup at the time of creation of the plan and details may change due to future circumstances. Any indications of distance or size are approximate and for indicative purposes only, and are not to scale. Information correct as at November 2023. Printed November 2023. WIPO719